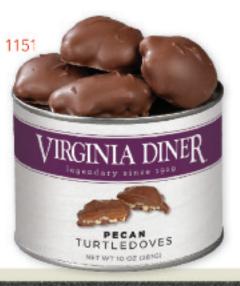

### 1151 • PECAN TURTLEDOVES

Southern pecans smothered in chewy caramel and drenched in rich, velvety milk chocolate.

10 oz. can • \$20.00 @