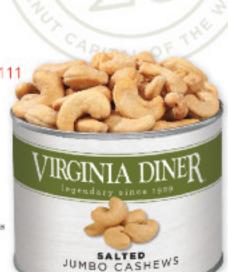

### 5111 • SALTED JUMBO CASHEWS

Know someone who enjoys premium cashews? Give them the biggest and best cashews money can buy, with our Virginia Diner Salted Jumbo Cashews.

10 pz. can • \$20.00 @