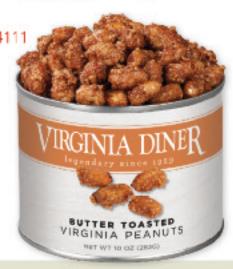

### 4111 • BUTTER TOASTED VIRGINIA PEANUTS

NET WT 10 OZ (2695)

These Virginia peanuts are cooked in butter, sugar, and salt, to form a special "crunchy sweet" coating for a most tempting treat.

10 oz. can • \$16.00 @p