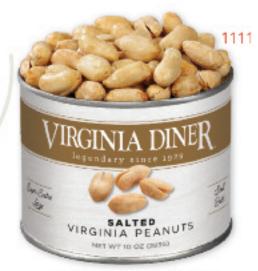

### 1111 • SALTED GOURMET VIRGINIA PEANUTS

Our most famous peanuts "blistered" and salted for delicious snacking.

10 oz. can • \$14.00 @