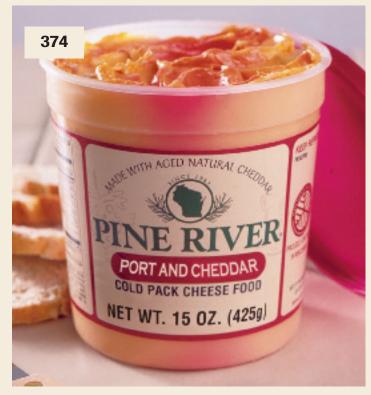

#### PORT & CHEDDAR COLD PACK CHEESE

**374.** Winner of the Wisconsin Governor's Sweepstakes Blue Ribbon and 2nd Place Winner at the World Championship Cheese Contest. Fruity port wine flavors blend with golden Wisconsin Cheddar. (15 oz.) **\$14** 