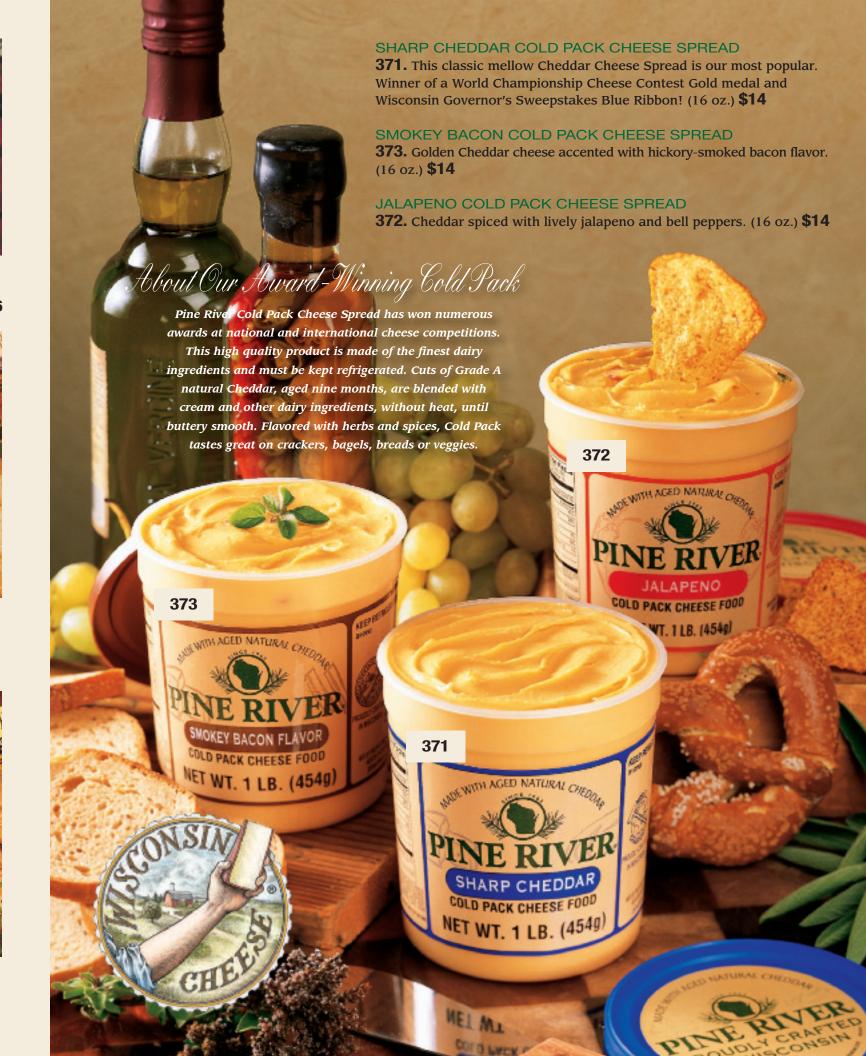

#### PORT & CHEDDAR COLD PACK CHEESE

**374.** Winner of the Wisconsin Governor's Sweepstakes Blue Ribbon and 2nd Place Winner at the World Championship Cheese Contest. Fruity port wine flavors blend with golden Wisconsin Cheddar. (15 oz.) **\$14** 

# **378.** A Cheddery blend of spices and ale. Perfectly paired with pretzels and ice cold beverage! (15 oz.) **\$14**

**375.** Mellow aged Asiago cheese spread puts a little Italy on the snack table. 15 oz cup. **\$14** 

HORSERADISH COLD PACK CHEESE **370.** Master Cheese Maker's Award and Wisconsin
Governor's Sweepstakes Blue Ribbon! Perk up your snacks with this zesty, light and creamy spread. (15 oz.) **\$14** 