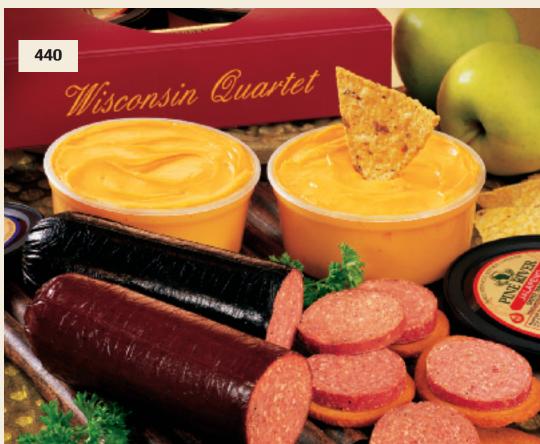

## WISCONSIN QUARTET™ GIFT BOX

**440.** Two of our most popular pasteurized Wisconsin Cheese Snack Spreads are packaged with two varieties of delicious summer sausage in a handsome red box perfect for gift-giving. Contains:
6 oz. Sharp Cheddar and
6 oz. Jalapeno SnackSpread, and 5 oz. Beef Summer Sausage and
5 oz. Cajun Style Beef

Cold Pack Cheese must be kept refrigerated. Dishes and utensils are serving suggestions and not included.

Summer Sausage. **\$28** 

Hundreds of items to choose from online.

Easily Share Your Fundraiser!