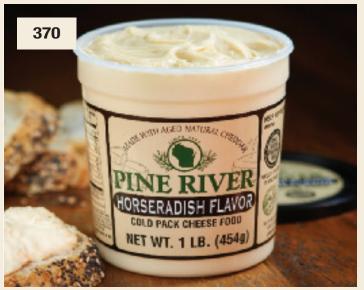

**375.** Mellow aged Asiago cheese spread puts a little Italy on the snack table. 15 oz cup. **\$14** 

HORSERADISH COLD PACK CHEESE **370.** Master Cheese Maker's Award and Wisconsin
Governor's Sweepstakes Blue Ribbon! Perk up your snacks with this zesty, light and creamy spread. (15 oz.) **\$14** 