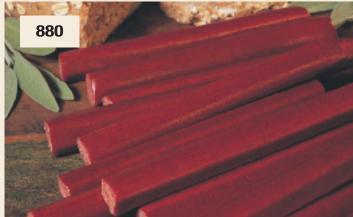

#### BEEF STICKS

**880.** A protein-packed snack that's as fun to eat as it is nutritious. Made with the best beef and spices. (7.75 oz.) **\$16** 