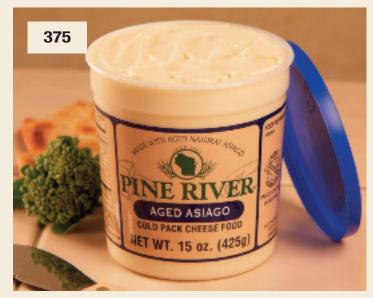

**375.** Mellow aged Asiago cheese spread puts a little Italy on the snack table. 15 oz cup. **\$14** 

HORSERADISH COLD PACK CHEESE **370.** Master Cheese Maker's Award and Wisconsin
Governor's Sweepstakes Blue Ribbon! Perk up your snacks with this zesty, light and creamy spread. (15 oz.) **\$14** 