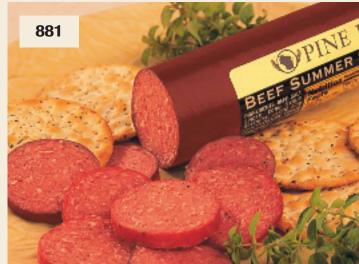

#### **BEEF SUMMER SAUSAGE**

**881.** This slim sausage makes neat cracker-sized slices. Features a beautiful black casing. (10 oz.) **\$15** 