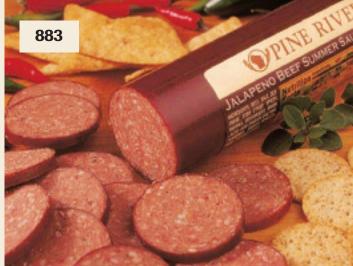

### JALAPENO BEEF SUMMER SAUSAGE

**883.** Crushed black peppercorns and jalapeno peppers add zing to a classic Wisconsin sausage in brown brown casing. (10 oz.) **\$15** 