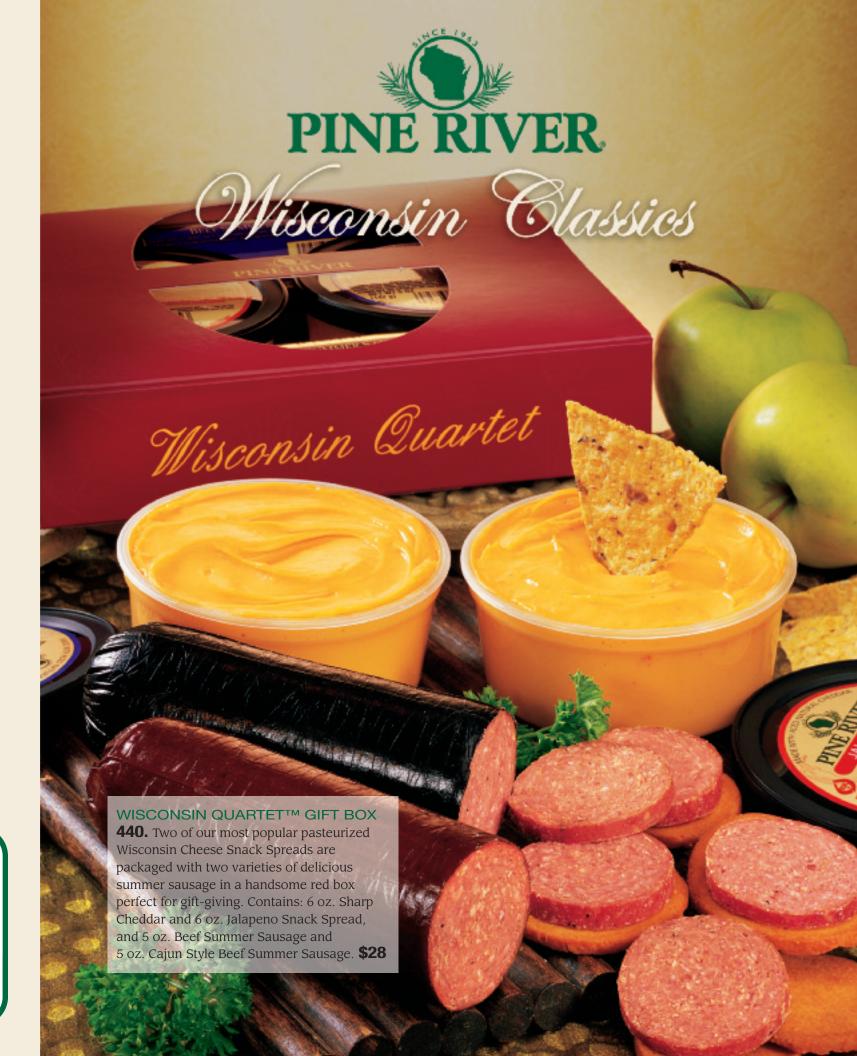

## WISCONSIN QUARTET™ GIFT BOX

**440.** Two of our most popular pasteurized Wisconsin Cheese Snack Spreads are packaged with two varieties of delicious summer sausage in a handsome red box perfect for gift-giving. Contains:
6 oz. Sharp Cheddar and
6 oz. Jalapeno SnackSpread, and 5 oz. Beef Summer Sausage and
5 oz. Cajun Style Beef

Cold Pack Cheese must be kept refrigerated. Dishes and utensils are serving suggestions and not included.

Summer Sausage. **\$28** 

Hundreds of items to choose from online.

Easily Share Your Fundraiser!