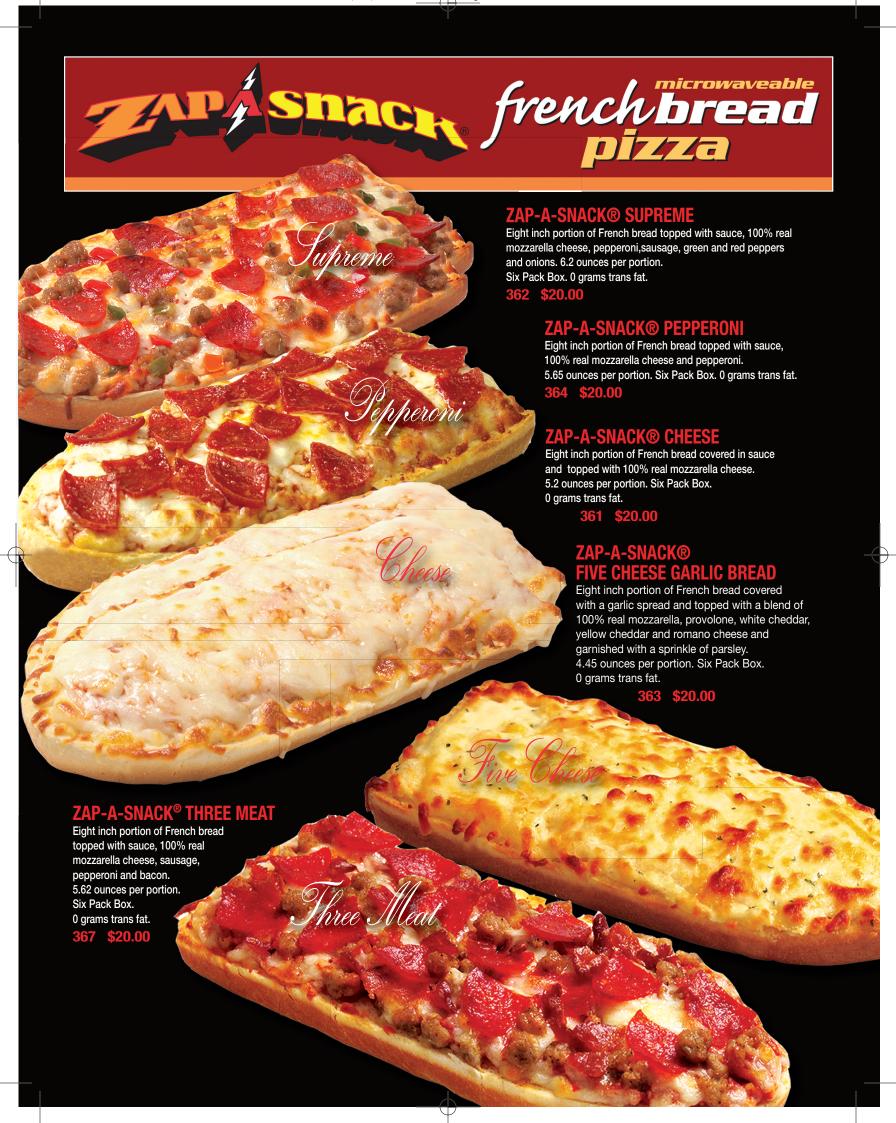

ZAP-A-SNACK - Microwaveable French Bread Pizza

| Seller's Last Name              | \$20.00            | \$20.00             | \$20.00                        | \$20.00               | \$20.00                | SALES ADVICE 1. Identify yourself, your group and the reason you are fundraising.                   |
|---------------------------------|--------------------|---------------------|--------------------------------|-----------------------|------------------------|-----------------------------------------------------------------------------------------------------|
| Seller's First Name             |                    |                     | se Garlic                      |                       | ţ                      | 2. Ask friends,<br>relatives and<br>neighbors if they'll<br>help by purchasing<br>one or more items |
| Seller's Phone Number           | sse                | eme                 | Chee                           | eroni                 | e Mea                  | from you. 3. Please remember safety.                                                                |
| Organization                    | c Chee             | ر Supı              | ς Five                         | у Рер                 | د Thre                 | No door to door selling.                                                                            |
| Teacher/CoachRoom#/Team         | Zap-A-Snack Cheese | Zap-A-Snack Supreme | Zap-A-Snack Five Cheese Garlic | Zap-A-Snack Pepperoni | Zap-A-Snack Three Meat |                                                                                                     |
| CUSTOMER'S NAME/ ADDRESS/ PHONE | 361                | 362                 | 363                            | 364                   | 367                    | Amt. Due                                                                                            |
| 1                               |                    |                     |                                |                       |                        |                                                                                                     |
| 2                               |                    |                     |                                |                       |                        |                                                                                                     |
| 3                               |                    |                     |                                |                       |                        |                                                                                                     |
| 4                               |                    |                     |                                |                       |                        |                                                                                                     |
| 5                               |                    |                     |                                |                       |                        |                                                                                                     |
| 6                               |                    |                     |                                |                       |                        |                                                                                                     |
| 7                               |                    |                     |                                |                       |                        |                                                                                                     |
| 8                               |                    |                     |                                |                       |                        |                                                                                                     |
| 9                               |                    |                     |                                |                       |                        |                                                                                                     |
| 10                              |                    |                     |                                |                       |                        |                                                                                                     |
| 11                              |                    |                     |                                |                       |                        |                                                                                                     |
| 12                              |                    |                     |                                |                       |                        |                                                                                                     |
| 13                              |                    |                     |                                |                       |                        |                                                                                                     |
| 14                              |                    |                     |                                |                       |                        |                                                                                                     |
| 15                              |                    |                     |                                |                       |                        |                                                                                                     |
| 16                              |                    |                     |                                |                       |                        |                                                                                                     |
| 17                              |                    |                     |                                |                       |                        |                                                                                                     |
| 18                              |                    |                     |                                |                       |                        |                                                                                                     |
| 19                              |                    |                     |                                |                       |                        |                                                                                                     |
| 20                              |                    |                     |                                |                       |                        |                                                                                                     |
| 21                              |                    |                     |                                |                       |                        |                                                                                                     |
| 22                              |                    |                     |                                |                       |                        |                                                                                                     |
| 23                              |                    |                     |                                |                       |                        |                                                                                                     |
| 24                              |                    |                     |                                |                       |                        |                                                                                                     |
| 25                              |                    |                     |                                |                       |                        |                                                                                                     |
| 26                              |                    |                     |                                |                       |                        |                                                                                                     |
| 27                              |                    |                     |                                |                       |                        |                                                                                                     |
| 28                              |                    |                     |                                |                       |                        |                                                                                                     |
| 29                              |                    |                     |                                |                       |                        |                                                                                                     |
| 30                              |                    |                     |                                |                       |                        |                                                                                                     |
| F19ZAP                          | 361                | 362                 | 363                            | 364                   | 367                    | TOTAL                                                                                               |