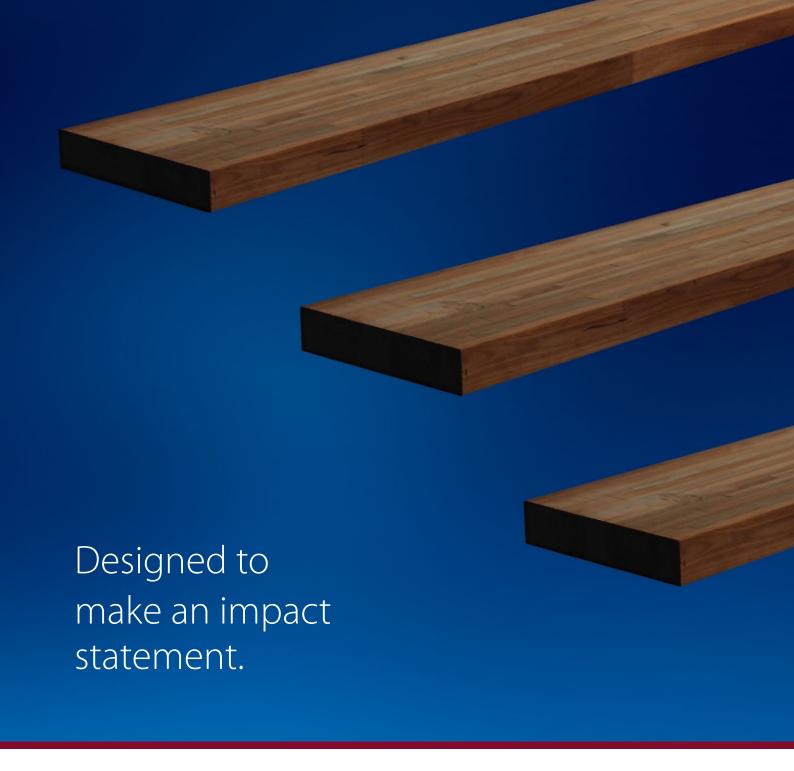

## **Introducing PARKSIDE GL20 Beams**

Parkside Timber have further enhanced our innovative range of timber products with the introduction of our new GL20 Beams.

Made from sustainably sourced Spotted Gum hardwood, Parkside GL20 Beams are not only strong, but will provide your home with that design impact statement.