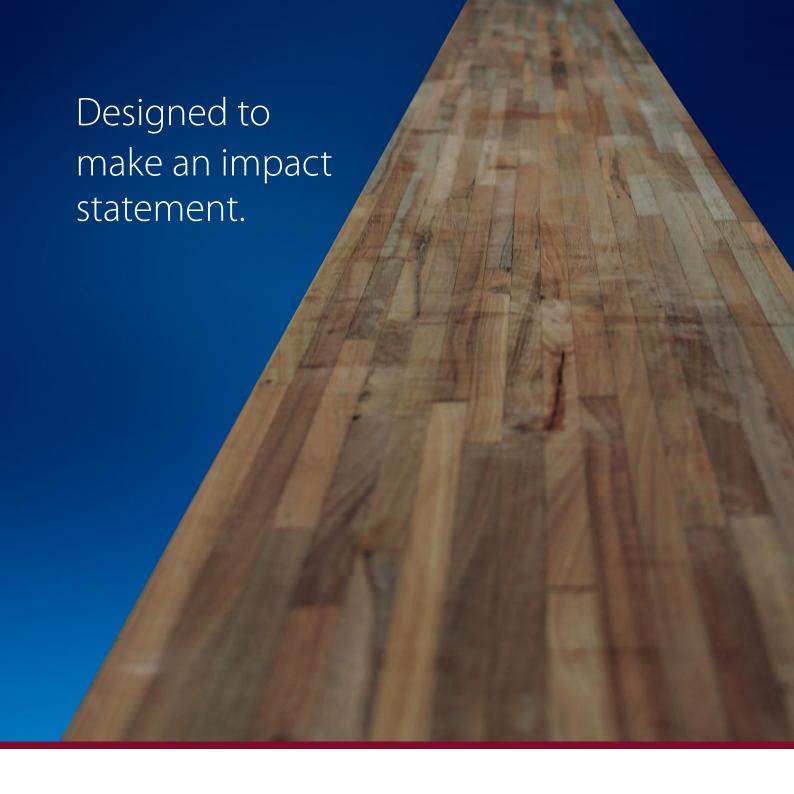

## **Introducing PARKSIDE GL20 Beams**

Parkside Timber have further enhanced our innovative range of timber products with the introduction of our new GL20 Beams.

Made from sustainably sourced Spotted Gum hardwood, Parkside GL20 Beams are not only strong, but will provide your home with that design impact statement.