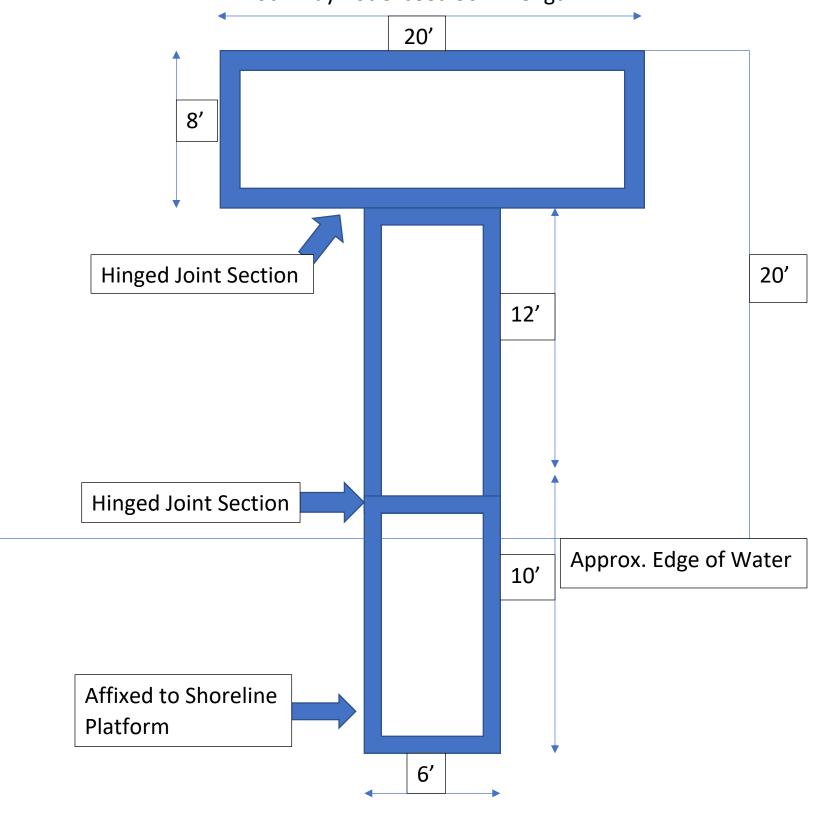

## NaplesReserveAdmin@kwpmc.com

This is the agreement on Floating Docks in keeping with the Naples Reserve HOA guidelines:

- 1. Specific lots have been identified that can have docks (see the attached master plan below that was created on 07/16/2018)
- 2. Docks **must** be centered on the waterfront line of the lot.
- 3. 30' Total Length of dock into the lake **must** follow specifications on updated attached diagram
- 4. Dock is required to have a secured life ring and/or a fixed ladder for safety
- 5. No roof structure, tents or umbrellas will be allowed on the dock
- 6. No canoes, kayak, water toys, etc. are to be left unsecured on the dock and must be removed from dock.
- 7. Only a 31" Hatteras Light power pedestal is permitted for power and water supply
- 8. Docks must have street address numbers and small reflectors affixed to lake front side of bulkhead
- 9. Underwater lighting is not permitted.
- 10. Pathway lighting (solar or low voltage systems) are allowed no brighter than 8 lumens in warm white only. Down lighting only.
- 11. Light fixtures must not allow light source to be directly visible from shore or lake (must not see bulb directly).
- 12. No loose furniture can be left on the dock unattended
- 13. Dock boxes must be out of view of neighbors and approved by the DRC
- 14. All watercraft must be removed from lake during a named storm warning at the owner's expense.
- 15. Homeowners are liable for damages caused by watercraft.
- 16. All electric boats must be registered with the HOA office
- 17. Electric powered boats must not exceed 16' in length and the depth of the keel must not exceed 2'

## Dock Specifications for Manmade Lake/Canal "Picture Frame Dock" Pattern

Dock may not exceed 30' in length