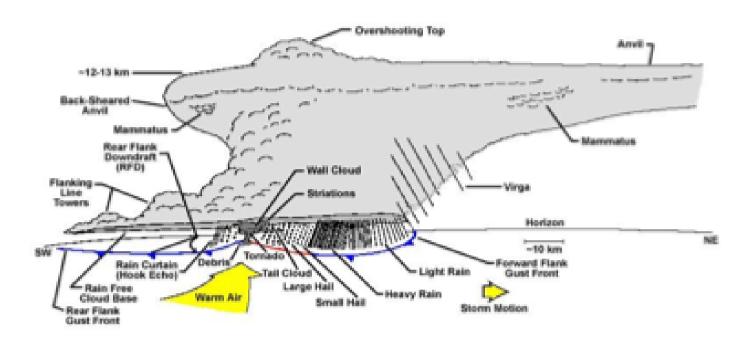

#### Dangers of Severe Thunderstorms:

- Cloud to ground lightning
- Tornadoes
- · Large hail
- Straight line winds in excess of 45mph
- Flash Flooding
- Ponding on Roadways
- · Limited Visibility

#### Lightning: What You Need to Know

- NO PLACE outside is safe when thunderstorms are in the area.
- · If you hear thunder, lightning is close enough to strike you.
- When you hear thunder, immediately move to safe shelter: A substantial building with electricity or plumbing or an enclosed metal-topped vehicle with windows up.
- Stay in a safe shelter at least 30 minutes after you hear the last sound of thunder.

Visual clues in and around the storm will tell you the direction of movement. If you can see the anvil of the cloud (image in prior page) it is usually stretched out in the direction of the upper-level winds. This is typically an indication of the storm's direction of travel.