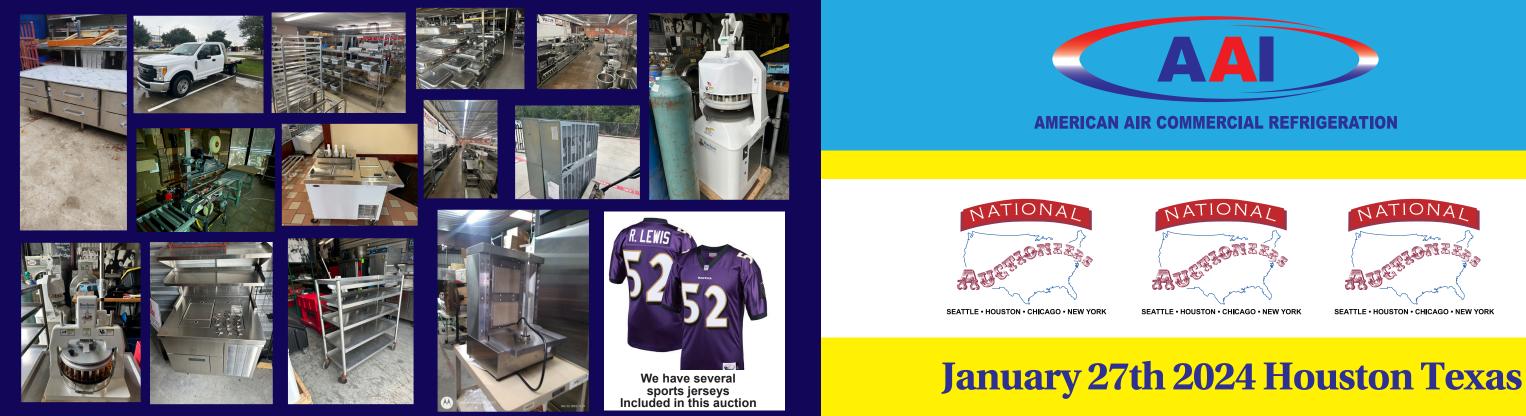

### **Additional Auction Item Photos**

## **BIGAUCTIONS IN Location: Adler's** Saturday January 27 2024 10:30am

**MORE PHOTOS** 

Auction begins, Inspection 9:00am Public and Dealers all are invited

#### Our Premier Top Ten Items New Dutchess Automatic Dough Divider New Dutchess Manual dough Divider New Traulsen Divided glass 6 door Refer 2- Hoshizaki Large output Ice Machines Uni-Mac Washer/Dryer combo near new New Frymaster large vat Fryer Salamander Several New 1.2.3 Door Refers Freezers New Glass Door ref, Merchandisers 1,2 Door Many New Small Appliances Small wares

#### Hiahliahts

7- Hoshizaki ice machines Several extra Hoshizaki con. Units Dutchess auto dough divider rounder 2- Dutchess manual divider rounder's Milby-Marshal Pizza conveyor Convection ovens, Vulcan ovens Vulcan 72" gas flat top griddle 2 Hobart meat grinders, food warmers New Gas fired pizza oven, Hobart 20qt 20- aluminum bakery speed racks on wheels Hobart meat tenderizers slicers, 1-Bizerba 6- milk shake mixers, Cake decorator projector

#### Hiahliahts

Commercial floor model vacuum sealer Several scale/labeler, other scales 2-Alto-Sham cook hold warmers Ice cream dipping case soda fountain Several new used 1,2,3,4,6 door refers Luby's popular S/S welded ex HD shelves 75 plus kitchen shelves all sizes and sizes 100 replacement oven shelves racks 4- Metro Green security cages brand new Uni-mac Hotel commercial washer drver Little David box sealer like new Fuddruckers butcher block bar table

#### Hiahliahts

Sandwich prep tables, Taco prep/condiment Refrigerated chef bases,

Chinese wok, several gas and electric frvers Food display tower warmer, chicken/tamale 15- Luby's s/s welded shelves on rollers Couple salamanders, 5-sandwich presses Tons of small wares, utensils buss tubs, Chafing dishes, catering equipment, pots/pans Toasters, warmers, FF warmers, FF cutters, Lots of Hobart attachments, new faucets S/S work tables, hand sinks, towel dispensers Tea earns, scoops, spoons, serving utensils