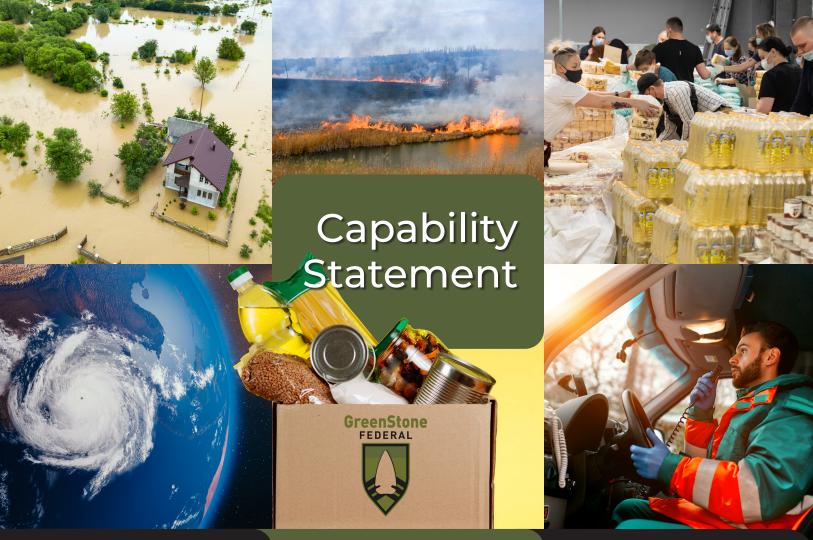

# GreenStone FEDERAL

DUNS: 118190434

Greenstone Federal, LLC is a woman-owned firm based in Miami that offers a wide variety of products and services related to emergency response. From our vast experience working with many relief missions in times of need, we are always prepared to quickly help people affected by natural disasters.

Among other goods and supplies, we help people in need with a number of products from water, prepackaged meals, and frozen produce to batteries, flashlights, first aid kits, tarps, and generators. For us, there is a humanitarian imperative to help those severally affected by emergencies of any kind. Socio-economic: Women-Owned Small Business Certification pending.