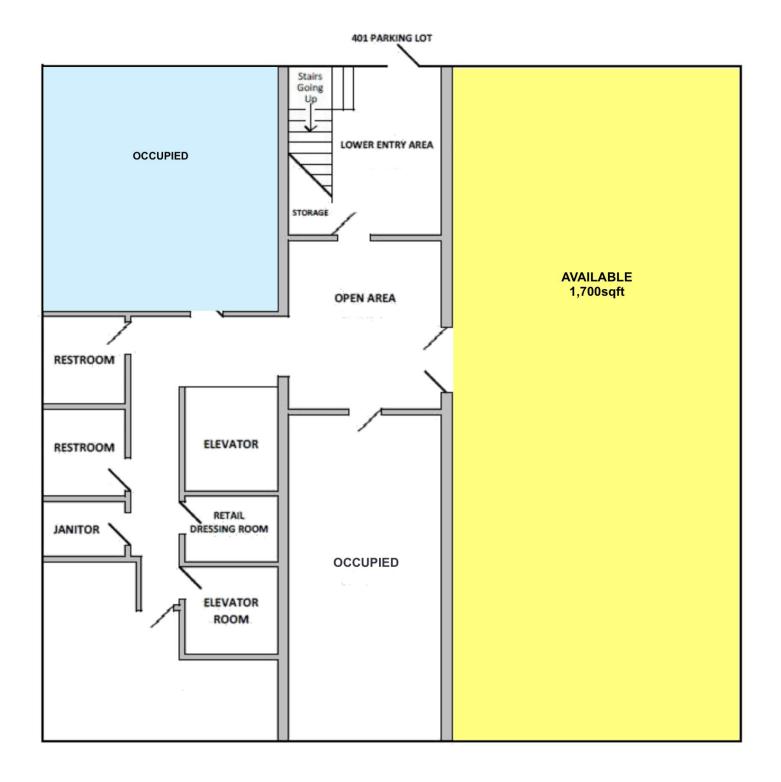

|
| Parking:      | Off-Street             |
| Utilities:    | City Sewer/Water       |
| HVAC:         | Forced Air/Natural Gas |
| Sprinkler:    | N/A                    |

# For Lease



For more information contact:

**Grady Erickson** 

651.341.0798 mobile 651.430.2480 fax gerickson@greystone-commercial.com

\*\*All square footages are assumed to be approximate\*\*



# For Lease

401 Second Street Hudson, WI



For more information contact:

**Grady Erickson** 

651.341.0798 mobile 651.430.2480 fax gerickson@greystone-commercial.com



# For Lease

401 Second Street Hudson, WI



For more information contact:

#### **Grady Erickson**

651.341.0798 mobile 651.430.2480 fax gerickson@greystone-commercial.com



SCENIC ST. CROIX RIVER VIEW



2ND STREET: DOWNTOWN HUDSON (Main Street)







### **Main LEVEL**

SCENIC ST. CROIX RIVER VIEW



2ND STREET: DOWNTOWN HUDSON (Main Street)