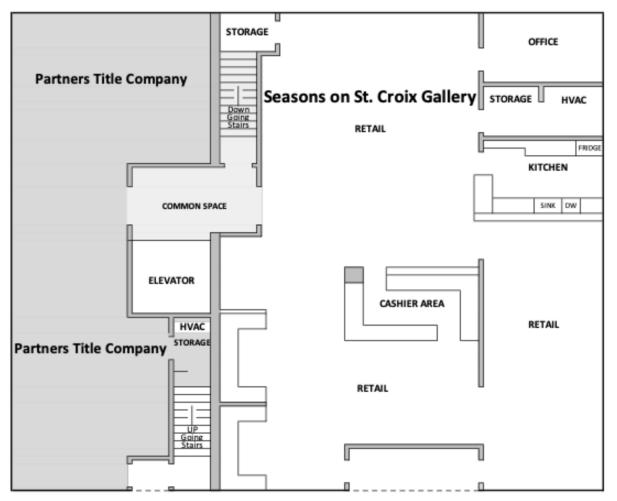

### **Main LEVEL**

SCENIC ST. CROIX RIVER VIEW

2ND STREET: DOWNTOWN HUDSON (Main Street)