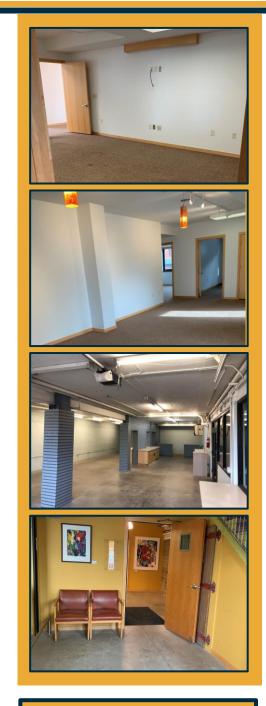

#### Square Feet Available:

SF Available: 1,700 - 3,000 SF

### **Main LEVEL**

SCENIC ST. CROIX RIVER VIEW

2ND STREET: DOWNTOWN HUDSON (Main Street)