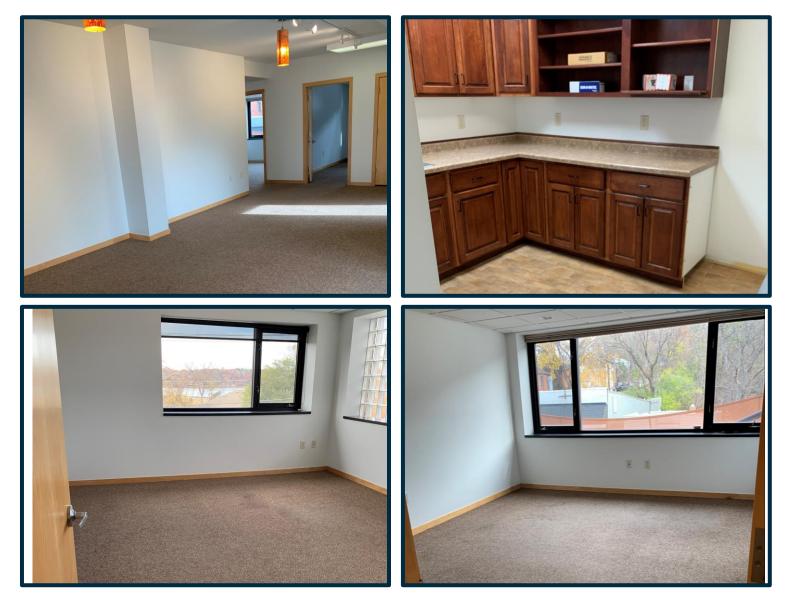

### For Lease

344 – 3,000 SF Retail/Office

- Premier Location at the Center of Historic Downtown Hudson
- One Block from the Scenic St. Croix Riverway, Lakefront Park and Band Shell
- Off-Street Customer Parking
- Professionally Managed
- Great Visibility/High Traffic Counts

### 401 Second Street Hudson, WI

For more information contact:

**Grady Erickson** 651.341.0798 mobile 651.430.2480 fax gerickson@greystone-commercial.COM

401 Second Street Hudson, WI