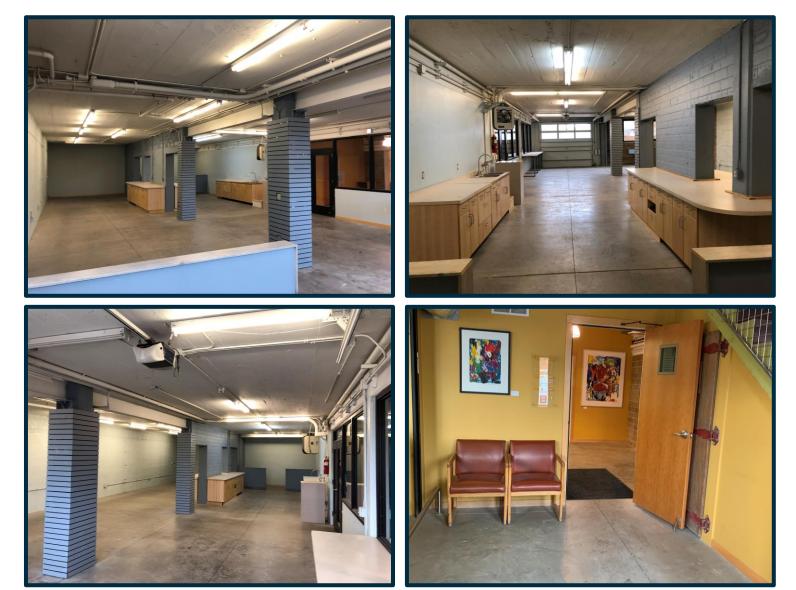

|
| Tenant Pays:   | Rent, CAM, Tax & Utilities |

#### **Building Data:**

| Year Built:   | 1920                   |
|---------------|------------------------|
| Construction: | Brick                  |
| Parking:      | Off-Street             |
| Utilities:    | City Sewer/Water       |
| HVAC:         | Forced Air/Natural Gas |
| Sprinkler:    | N/A                    |

# For Lease



For more information contact:

**Grady Erickson** 

651.341.0798 mobile 651.430.2480 fax gerickson@greystone-commercial.com

\*\*All square footages are assumed to be approximate\*\*



# For Lease

401 Second Street Hudson, WI



For more information contact:

**Grady Erickson** 

651.341.0798 mobile 651.430.2480 fax gerickson@greystone-commercial.com



# For Lease

401 Second Street Hudson, WI



For more information contact:

#### **Grady Erickson**

651.341.0798 mobile 651.430.2480 fax gerickson@greystone-commercial.com



SCENIC ST. CROIX RIVER VIEW



2ND STREET: DOWNTOWN HUDSON (Main Street)







### **Main LEVEL**

SCENIC ST. CROIX RIVER VIEW



2ND STREET: DOWNTOWN HUDSON (Main Street)