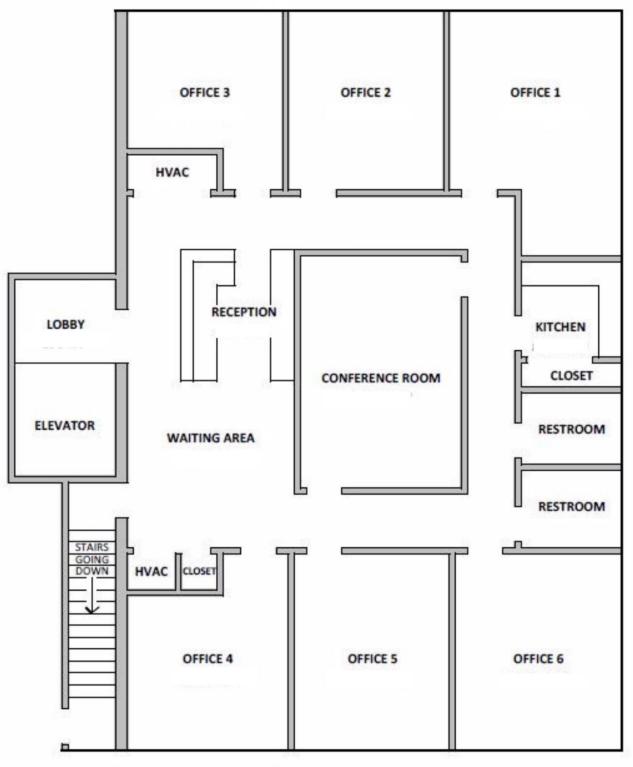

#### **Grady Erickson**

651.341.0798 mobile 651.430.2480 fax gerickson@greystone-commercial.com

SCENIC ST. CROIX RIVER VIEW

2ND STREET: DOWNTOWN HUDSON (Main Street)

### **Main LEVEL**

SCENIC ST. CROIX RIVER VIEW

2ND STREET: DOWNTOWN HUDSON (Main Street)