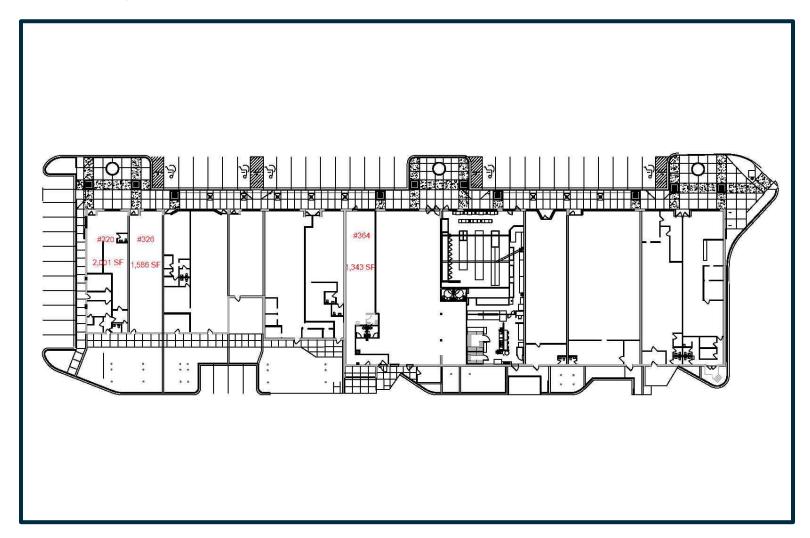

### **Square Feet Available:**

SF Available: 4,930 Largest Block: 3,571 Smallest Block: 1,343

Rates/SF:

Main Level: \$10.00-13.00 PSF NNN

Total OpEx: \$5.12 PSF
TI Allowance: Negotiable

Tenant Pays: Rent, CAM, Tax & Utilities