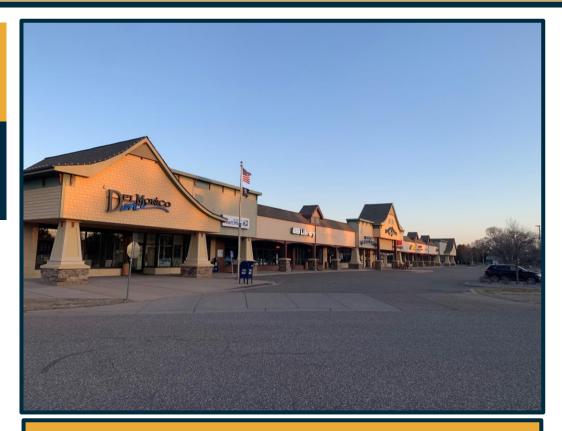

## For Lease

1,343-3,587 SF Available Retail/Office/ Restaurant

- Convenient Access to 1-94
- Up to 3,587 SF Available
- Ample Parking Immediate Availability
- Reasonable Lease Rates
- Remodeled Exterior
- Excellent Access & **Visibility**
- Unique Tenant Mix Pylon Signage Available
- Flexible Terms

320-400 St. Croix Trail South Lakeland, MN 55043

For more information contact:

### For Lease

320-400 St. Croix Trail South Lakeland, MN