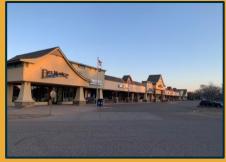

## For Lease

1,343-3,587 SF Available Retail/Office/ Restaurant

- Convenient Access to 1-94
- Up to 3,587 SF Available
- Ample Parking Immediate Availability
- Reasonable Lease Rates
- Remodeled Exterior
- Excellent Access & **Visibility**
- Unique Tenant Mix Pylon Signage Available
- Flexible Terms

320-400 St. Croix Trail South Lakeland, MN 55043

For more information contact:

### For Lease

320-400 St. Croix Trail South Lakeland, MN