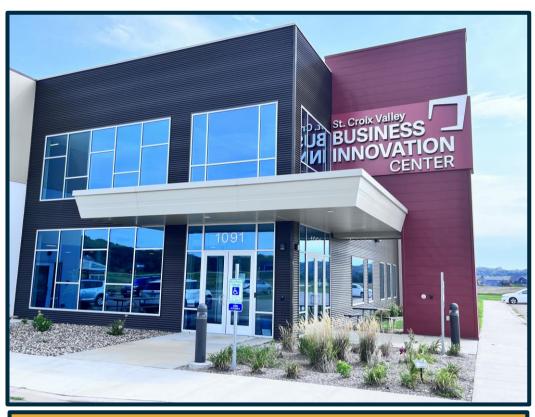

## 1091 Sutherland Avenue River Falls, WI

## St. Croix Valley Business Innovation Center

1091 Sutherland Avenue River Falls, WI

### Site Information:

Property Type: Office/Light Industrial Single/Multi: Single Date Available: IMMEDIATE Lease Term: Three (3) Year Minimum

### Square Feet Available:

SF Available: Approximately 6,500 SF

### **Building Data:**

| Year Built: | 2018                   |
|-------------|------------------------|
| Parking:    | 63 Off-Street Stalls   |
| Utilities:  | Separately Metered     |
| HVAC:       | Forced Air/Natural Gas |
| Sprinkler:  | Yes                    |