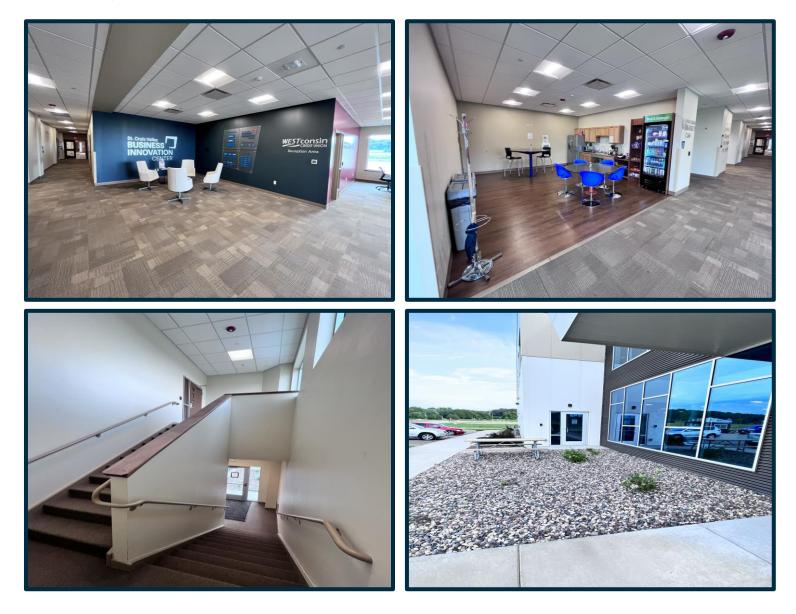

|
| Tenant Pays:  | Rent, CAM, Tax & Utilities |

### **Building Data:**

| Year Built: | 2018                   |
|-------------|------------------------|
| Parking:    | 63 Off-Street Stalls   |
| Utilities:  | Separately Metered     |
| HVAC:       | Forced Air/Natural Gas |
| Sprinkler:  | Yes                    |

# For Lease



For more information contact:

**Angie Brown** 

651.888.4124 direct 715.441.2198 mobile 651.430.2480 fax abrown@greystone-commercial.com

\*\*All square footages are assumed to be approximate\*\*



# For Lease

#### 1091 Sutherland Avenue River Falls, WI



For more information contact:

#### **Angie Brown**

651.888.4124 direct 715.441.2198 mobile 651.430.2480 fax abrown@greystone-commercial.com



# For Lease

#### 1091 Sutherland Avenue River Falls, WI



For more information contact:

#### **Angie Brown**

651.888.4124 direct 715.441.2198 mobile 651.430.2480 fax abrown@greystone-commercial.com



## Available Space



For more information contact:

#### Angie Brown

651.888.4124 direct 715.441.2198 mobile 651.430.2480 fax abrown@greystone-commercial.com



## First Floor Layout





# For Lease