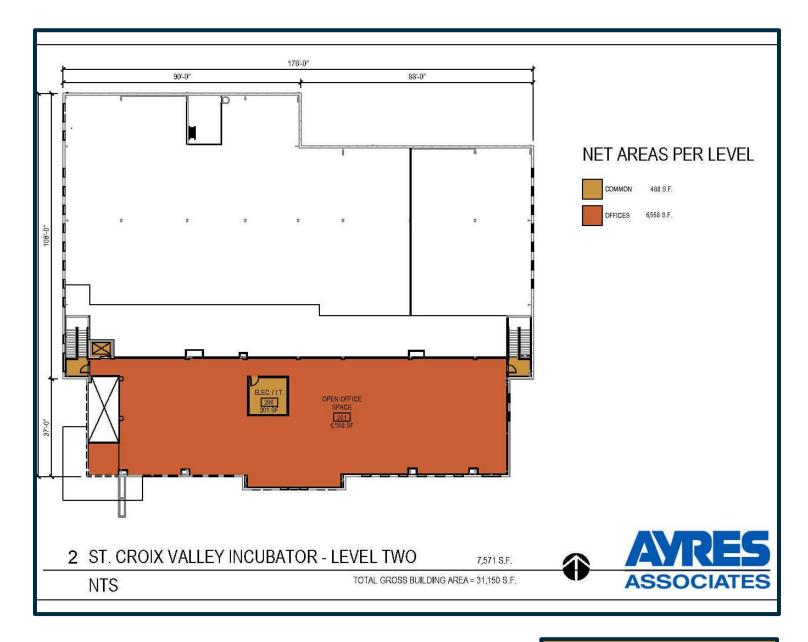

| 63 Off-Street Stalls   |
| Utilities:  | Separately Metered     |
| HVAC:       | Forced Air/Natural Gas |
| Sprinkler:  | Yes                    |

# For Lease



For more information contact:

**Angie Brown** 

651.888.4124 direct 715.441.2198 mobile 651.430.2480 fax abrown@greystone-commercial.com

\*\*All square footages are assumed to be approximate\*\*



# For Lease

#### 1091 Sutherland Avenue River Falls, WI



For more information contact:

#### **Angie Brown**

651.888.4124 direct 715.441.2198 mobile 651.430.2480 fax abrown@greystone-commercial.com



# For Lease

#### 1091 Sutherland Avenue River Falls, WI



For more information contact:

#### **Angie Brown**

651.888.4124 direct 715.441.2198 mobile 651.430.2480 fax abrown@greystone-commercial.com



## Available Space



For more information contact:

#### Angie Brown

651.888.4124 direct 715.441.2198 mobile 651.430.2480 fax abrown@greystone-commercial.com



## First Floor Layout





# For Lease