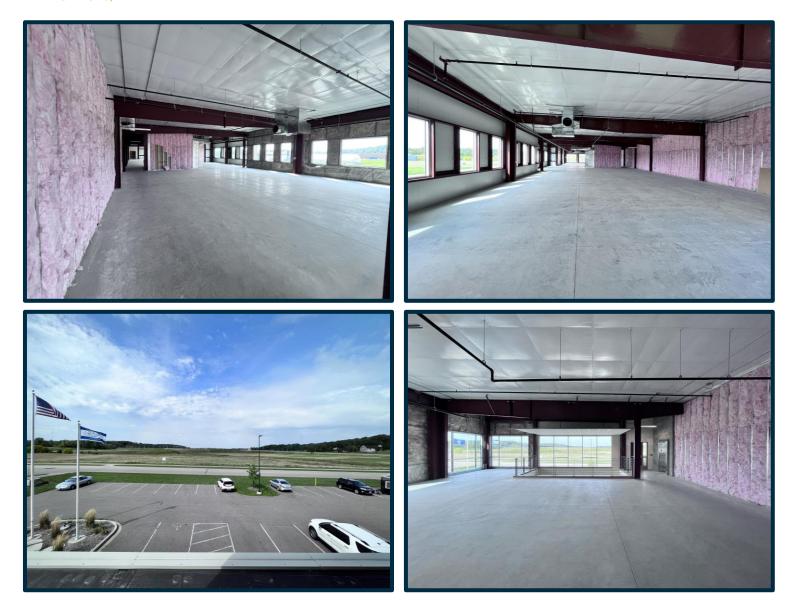

#### Website: www.greystone-commercial.com Email: abrown@greystone-commercial.com

Approximately 6,500 SF Office/Light Industrial

- Convenient access to Highway 35/I-94
- Secure key card access
- Off-street customer parking
- Flexible build-out possibilities
- Building equipped with many amenities
- Private elevator access
- Entire 2<sup>nd</sup> floor available

### Square Feet Available:

SF Available: Approximately 6,500 SF