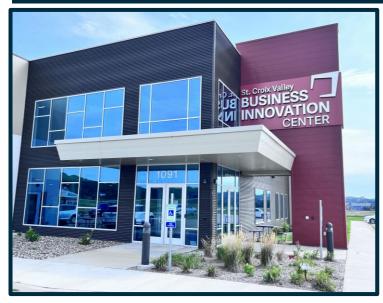

## 1091 Sutherland Avenue River Falls, WI

## St. Croix Valley Business Innovation Center

1091 Sutherland Avenue River Falls, WI

### Site Information:

Property Type: Office/Light Industrial Single/Multi: Single Date Available: IMMEDIATE Lease Term: Three (3) Year Minimum

### Square Feet Available:

SF Available: Approximately 6,500 SF

### **Building Data:**

| Year Built: | 2018                   |
|-------------|------------------------|
| Parking:    | 63 Off-Street Stalls   |
| Utilities:  | Separately Metered     |
| HVAC:       | Forced Air/Natural Gas |
| Sprinkler:  | Yes                    |