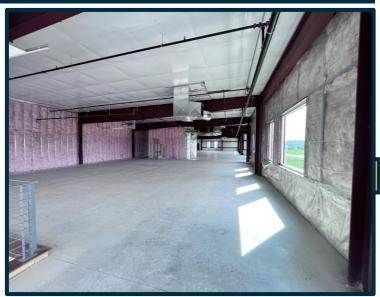

#### Website: www.greystone-commercial.com Email: abrown@greystone-commercial.com



Approximately 6,500 SF Office/Light Industrial

- Convenient access to Highway 35/I-94
- Secure key card access
- Off-street customer parking
- Flexible build-out possibilities
- Building equipped with many amenities
- Private elevator access
- Entire 2<sup>nd</sup> floor available



## 1091 Sutherland Avenue River Falls, WI

## St. Croix Valley Business Innovation Center







1091 Sutherland Avenue River Falls, WI

### Site Information:

Property Type: Office/Light Industrial Single/Multi: Single Date Available: IMMEDIATE Lease Term: Three (3) Year Minimum

### Square Feet Available:

SF Available: Approximately 6,500 SF

### Rates/SF:

| Base Rent:    | Starting at \$8.00 PSF NNN |
|---------------|----------------------------|
| CAM:          | \$4.50 PSF                 |
| RE Tax:       | Included in CAM            |
| Total OpEx:   | \$4.50 PSF                 |
| TI Allowance: | Negotiable                 |
| Tenant Pays:  | Rent, CAM, Tax & Utilities |

### **Building Data:**

| Year Built: | 2018                   |
|-------------|------------------------|
| Parking:    | 63 Off-Street Stalls   |
| Utilities:  | Separately Metered     |
| HVAC: