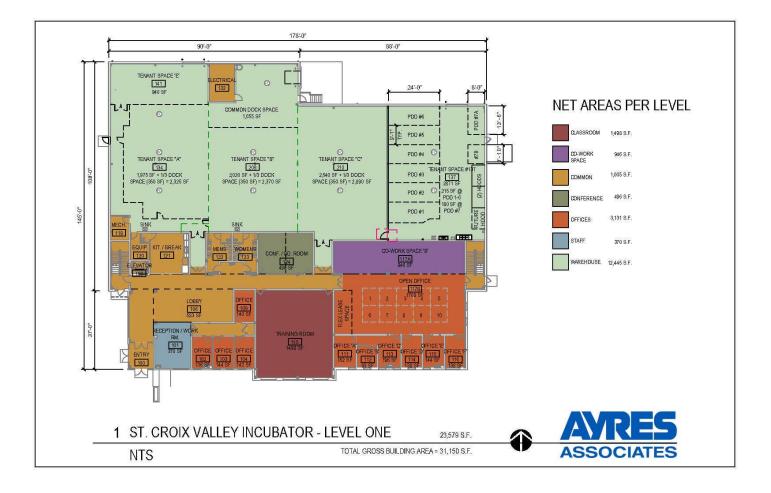

For more information contact:

**Angie Brown** 

651.888.4124 direct 715.441.2198 mobile 651.430.2480 fax abrown@greystone-commercial.com

\*\*All square footages are assumed to be approximate\*\*



# For Lease

#### 1091 Sutherland Avenue River Falls, WI



For more information contact:

#### **Angie Brown**

651.888.4124 direct 715.441.2198 mobile 651.430.2480 fax abrown@greystone-commercial.com



# For Lease

#### 1091 Sutherland Avenue River Falls, WI



For more information contact:

#### **Angie Brown**

651.888.4124 direct 715.441.2198 mobile 651.430.2480 fax abrown@greystone-commercial.com



## Available Space



For more information contact:

#### Angie Brown

651.888.4124 direct 715.441.2198 mobile 651.430.2480 fax abrown@greystone-commercial.com



## First Floor Layout





# For Lease