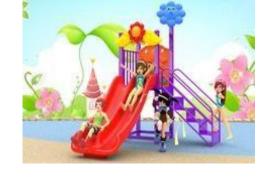

These features not only improve the play experience but also extend the lifespan of the playground, making it a valuable investment for any space.

PP 4 (790\*375\*270)

PP 15 (590\*310\*370)

PP 27 (450\*310\*330)

#### Features:

- 2 Slides
- Overhead Decorations
- Compact
- Robust Aluminium frame