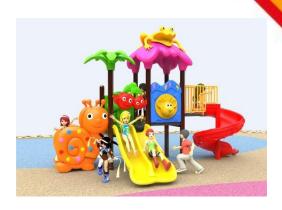

These features not only improve the play experience but also extend the lifespan of the playground, making it a valuable investment for any space.

PP 4 (790\*375\*270)

PP 15 (590\*310\*370)

PP 27 (450\*310\*330)

# Features:

- 2 Slides
- Overhead Decorations
- Compact
- Robust Aluminium frame

- 2 Slides
- Overhead Decorations
- Compact
- Robust Aluminium Frame

PP 11202 (695\*310\*360)