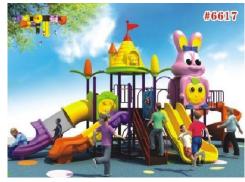

limbing wall
- Robust Aluminium Frame









PP 8025(245\*160\*205)

PP 81(330\*190\*260)

### Features:

- 3 slides
- Overhead Decorations
- Climbing wall
- Robust Aluminium frame

# Features:

- 3 Slides
- Overhead Decorations
- Compact
- Robust Aluminium frame

# Features:

型号: 81型 76镀锌圆管 规格: 330x190x260cm

- 3 Slide
- Overhead Decorations
- Climbing wall
- Robust Aluminium Frame





# PP 6001(675\*260\*280)



PP 1302(550\*420\*280)

PP 1802(345\*190\*280)

### Features:

- 4 slides
- Overhead Decorations
- Swings
- Climbing wall
- Robust Aluminium frame

# Features:

- 3 Slides
- Overhead Decorations
- Obstacle Course
- Robust Aluminium frame

- 2 Slides
- Overhead Decorations
- Play house
- Robust Aluminium Frame
- Compact





# PP 5501(400\*230\*280)



PP 10602(370\*210\*280)



PP 6617(700\*350\*350)

### Features:

- 2 slides
- Overhead Decorations
- Climbing wall
- Robust Aluminium frame

# Features:

- 2 Slides
- Overhead Decorations
- Obstacle Course
- Robust Aluminium frame

- 5 Slides
- Overhead Decorations
- Play house
- Robust Aluminium Frame





PP 1102(830\*530\*370)



PP 74B(950\*420\*460)



PP 1151(620\*450\*360)

#### Features:

- 5 slides
- Overhead Decorations
- Swings
- Climbing wall
- Robust Aluminium frame

### Features:

- 5 Slides
- Overhead Decorations
- Double Story
- Robust Aluminium frame

- 3 Slides
- Overhead Decorations
- Robust Aluminium Frame





PP 1902(820\*300\*280)

### Features:

- 2 slides
- Overhead Decorations
- Rope Tunnel
- Climbing wall
- Robust Aluminium frame



PP 5701(1020\*380\*400)

# Features:

- 5 Slides
- Ove