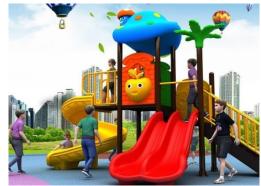

These features not only improve the play experience but also extend the lifespan of the playground, making it a valuable investment for any space.

PP 4 (790\*375\*270)

PP 15 (590\*310\*370)

PP 27 (450\*310\*330)

#### Features:

- 3 slides
- Overhead Decorations
- Robust Aluminium frame