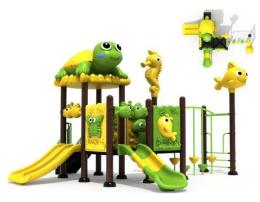

*85\*280)

- 1 Slide
- Overhead Decorations
- Climbing wall
- Swing
- Robust Aluminium Frame





PP 8952(520\*300\*360)



PP 321 (360\*220\*265)



PP 390 (275\*85\*280)

# Features:

- 3 slides
- Overhead Decorations
- Climbing wall
- Robust Aluminium frame

# Features:

- 3 Slides
- Overhead Decorations
- Compact
- Robust Aluminium frame

- 3 Slide
- Overhead Decorations
- Climbing wall
- Robust Aluminium Frame









PP 8025(245\*160\*205)

PP 81(330\*190\*260)

### Features:

- 3 slides
- Overhead Decorations
- Climbing wall
- Robust Aluminium frame

# Features:

- 3 Slides
- Overhead Decorations
- Compact
- Robust Aluminium frame

# Features:

型号: 81型 76镀锌圆管 规格: 330x190x260cm

- 3 Slide
- Overhead Decorations
- Climbing wall
- Robust Aluminium Frame





# PP 6001(675\*260\*280)



PP 1302(550\*420\*280)

PP 1802(345\*190\*280)

### Features:

- 4 slides
- Overhead Decorations
- Swings
- Climbing wall
- Robust Aluminium frame

# Features:

- 3 Slides
- Overhead Decorations
- Obstacle Course
- Robust Aluminium frame

- 2 Slides
- Overhead Decorations
- Play house
- Robust Aluminium Frame
- Compact





# PP 5501(400\*230\*280)



PP 10602(370\*210\*280)



PP 6617(700\*350\*350)

### Features:

- 2 slides
- Overhead Decorations
- Climbing wall
- Robust Aluminium frame

# Features:

- 2 Slides
- Overhead Decorations
- Obstacle Course
- Robust Aluminium frame

- 5 Slides
- Overhead Decorations
- Play house
- Robust Aluminium Frame





PP 1102(830\*530\*370)



PP 74B(950\*420\*460)



PP 1151(620\*450\*360)

#### Features:

- 5 slides
- Overhead Decorations
- Swings