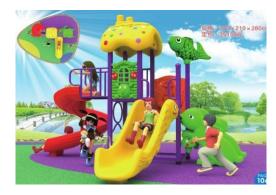

- Overhead Decorations
- Climbing wall
- Robust Aluminium Frame









PP 8025(245\*160\*205)

PP 81(330\*190\*260)

### Features:

- 3 slides
- Overhead Decorations
- Climbing wall
- Robust Aluminium frame

# Features:

- 3 Slides
- Overhead Decorations
- Compact
- Robust Aluminium frame

# Features:

型号: 81型 76镀锌圆管 规格: 330x190x260cm

- 3 Slide
- Overhead Decorations
- Climbing wall
- Robust Aluminium Frame





# PP 6001(675\*260\*280)



PP 1302(550\*420\*280)

PP 1802(345\*190\*280)

### Features:

- 4 slides
- Overhead Decorations
- Swings
- Climbing wall
- Robust Aluminium frame

# Features:

- 3 Slides
- Overhead Decorations
- Obstacle Course
- Robust Aluminium frame

- 2 Slides
- Overhead Decorations
- Play house
- Robust Aluminium Frame
- Compact





# PP 5501(400\*230\*280)



PP 10602(370\*210\*280)



PP 6617(700\*350\*350)

### Features:

- 2 slides
- Overhead Decorations
- Climbing wall
- Robust Aluminium frame

# Features:

- 2 Slides
- Overhead Decorations
- Obstacle Course
- Robust Aluminium frame

- 5 Slides
- Overhead Decorations
- Play house
- Robust Aluminium Frame





PP 1102(830\*530\*370)



PP 74B(950\*420\*460)



PP 1151(620\*450\*360)

#### Features:

- 5 slides
- Overhead Decorations
- Swings
- Climbing wall
- Robust Aluminium frame

### Features:

- 5 Slides
- Overhead Decorations
- Double Story
- Robust Aluminium frame

- 3 Slides
- Overhead Decorations
- Robust Aluminium Frame





PP 1902(820\*300\*280)

### Features:

- 2 slides
- Overhead Decorations
- Rope Tunnel
- Climbing wall
- Robust Aluminium frame



PP 5701(1020\*380\*400)

#