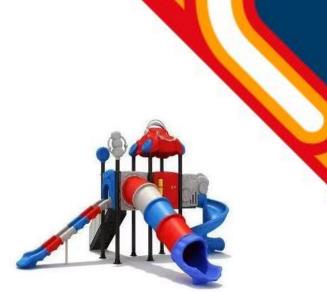

# Features:

- 3 Slides
- Overhead Decorations
- Compact
- Robust Aluminium frame