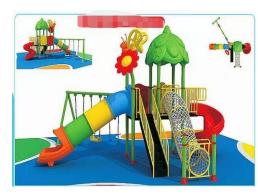

es:

- 4 slide
- Swing Set
- Overhead Decorations
- Robust Aluminium frame
- Playhouse



PP 7(560\*280\*320)

### Features:

- 4 Slides
- Overhead Decorations
- Play House
- Tunnel
- Robust Aluminium frame



PP 44(700\*270\*330)

- Rich and Versatile endless fun
- 6 Slides Playhouse
- Climbing Pole
- Overhead Decorations
- Robust Aluminium Frame





PP 230216-5A(1000\*420\*530)



PP 1101(620\*350\*370)



PP 8601(1120\*450\*470)

### Features:

- 5 slides
- Climbing Tunnel
- Overhead Decorations
- Robust Aluminium frame
- Playhouse

### Features:

- 3 Slides
- Overhead Decorations
- Play House
- Tunnel
- Robust Aluminium frame

- Rich and Versatile endless fun
- 5 Slides
- Playhouse
- Climbing Pole
- 2 Stories
- Overhead Decorations
- Robust Aluminium Frame





PP 241(580\*550\*310)



PP 239(650\*610\*310)



PP 7113A(720\*630\*400)

### Features:

- 3 slides
  Swing Set
- Overhead Decorations
- Robust Aluminium frame
- Quick Installation
- Low Maintenance

# Features:

- 2 Slides
- Swing Set
- Overhead Decorations
- Wire Tunnel
- Robust Aluminium frame

- 3 Slides
- Playhouse
- Overhead Decorations
- Robust Aluminium Frame





Breann Jacobs breann@playonart.co.za 082 575 9981 Alon Sebbag info@outdoorgyms.co.za 066 266 7671