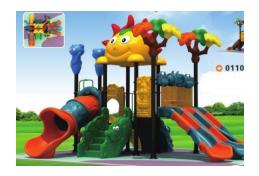

81型 76镀锌圆管 规格: 330x190x260cm

- 3 Slide
- Overhead Decorations
- Climbing wall
- Robust Aluminium Frame





# PP 6001(675\*260\*280)



PP 1302(550\*420\*280)

PP 1802(345\*190\*280)

### Features:

- 4 slides
- Overhead Decorations
- Swings
- Climbing wall
- Robust Aluminium frame

# Features:

- 3 Slides
- Overhead Decorations
- Obstacle Course
- Robust Aluminium frame

- 2 Slides
- Overhead Decorations
- Play house
- Robust Aluminium Frame
- Compact





# PP 5501(400\*230\*280)



PP 10602(370\*210\*280)



PP 6617(700\*350\*350)

### Features:

- 2 slides
- Overhead Decorations
- Climbing wall
- Robust Aluminium frame

# Features:

- 2 Slides
- Overhead Decorations
- Obstacle Course
- Robust Aluminium frame

- 5 Slides
- Overhead Decorations
- Play house
- Robust Aluminium Frame





PP 1102(830\*530\*370)



PP 74B(950\*420\*460)



PP 1151(620\*450\*360)

#### Features:

- 5 slides
- Overhead Decorations
- Swings
- Climbing wall
- Robust Aluminium frame

### Features:

- 5 Slides
- Overhead Decorations
- Double Story
- Robust Aluminium frame

- 3 Slides
- Overhead Decorations
- Robust Aluminium Frame





PP 1902(820\*300\*280)

### Features:

- 2 slides
- Overhead Decorations
- Rope Tunnel
- Climbing wall
- Robust Aluminium frame



PP 5701(1020\*380\*400)

# Features:

- 5 Slides
- Overhead Decorations
- Climbing Wall
- Robust Aluminium frame



PP 7402(415\*270\*280)

- 3 Slides
- Overhead Decorations
- Robust Aluminium Frame





PP 5001(510\*430\*300)



PP 3402(790\*430\*400)



PP 56(450\*360\*350)

Features:

- 3 slides
- Overhead Decorations
- 3 Swings
- R