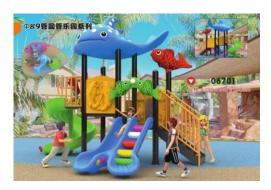

# Features:

- 3 slides
- Overhead Decorations
- Climbing wall
- Robust Aluminium frame

PP 6701(390\*240\*280)