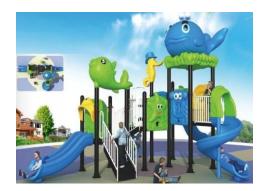

# Prefabricated Playground Solutions

Our prefabricated playground play gyms are versatile and suitable for a variety of settings, including schools, parks, residential communities, and commercial spaces. Installation is quick and there is no maintenance required.

They provide a safe and fun environment for children to play and to develop essential motor skills.

Our turnkey service ensures a seamless process from design to installation, with additional amenities like shade sails for sun protection and rubber flooring for enhanced safety.