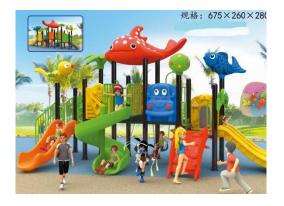

nium frame



# PP 8002(275\*85\*280)

- 1 Slide
- Overhead Decorations
- Climbing wall
- Swing
- Robust Aluminium Frame





PP 8952(520\*300\*360)



PP 321 (360\*220\*265)



PP 390 (275\*85\*280)

# Features:

- 3 slides
- Overhead Decorations
- Climbing wall
- Robust Aluminium frame

# Features:

- 3 Slides
- Overhead Decorations
- Compact
- Robust Aluminium frame

- 3 Slide
- Overhead Decorations
- Climbing wall
- Robust Aluminium Frame









PP 8025(245\*160\*205)

PP 81(330\*190\*260)

### Features:

- 3 slides
- Overhead Decorations
- Climbing wall
- Robust Aluminium frame

# Features:

- 3 Slides
- Overhead Decorations
- Compact
- Robust Aluminium frame

# Features:

型号: 81型 76镀锌圆管 规格: 330x190x260cm

- 3 Slide
- Overhead Decorations
- Climbing wall
- Robust Aluminium Frame





# PP 6001(675\*260\*280)



PP 1302(550\*420\*280)

PP 1802(345\*190\*280)

### Features:

- 4 slides
- Overhead Decorations
- Swings
- Climbing wall
- Robust Aluminium frame

# Features:

- 3 Slides
- Overhead Decorations
- Obstacle Course
- Robust Aluminium frame

- 2 Slides
- Overhead Decorations
- Play house
- Robust Aluminium Frame
- Compact





# PP 5501(400\*230\*280)



PP 10602(370\*210\*280)



PP 6617(700\*350\*350)

### Features:

- 2 slides
- Overhead Decorations
- Climbing wall
- Robust Aluminium frame

# Features:

- 2 Slides
- Overhead Decorations
- Obstacle Course
- Robust Aluminium frame

- 5 Slides
- Overhead Decorations
- Play house
- Robust Aluminium Frame





PP 1102(830\*530\*370)



PP 74B(950\*420\*460)



PP 1151(620\*450\*360)

#### Features:

- 5 slides
- Ov