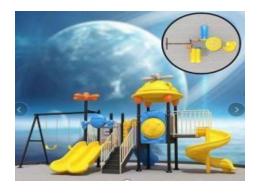

# Prefabricated Playground Solutions

Our prefabricated playground play gyms are versatile and suitable for a variety of settings, including schools, parks, residential communities, and commercial spaces. Installation is quick and there is no maintenance required.

They provide a safe and fun environment for children to play and to develop essential motor skills.

Our turnkey service ensures a seamless process from design to installation, with additional amenities like shade sails for sun protection and rubber flooring for enhanced safety.