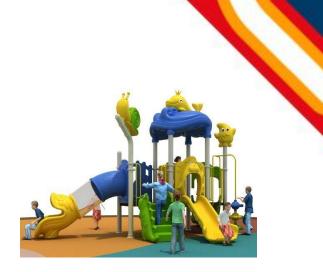

Decorations
- Climbing wall
- Robust Aluminium Frame





# PP 6001(675\*260\*280)



PP 1302(550\*420\*280)

PP 1802(345\*190\*280)

### Features:

- 4 slides
- Overhead Decorations
- Swings
- Climbing wall
- Robust Aluminium frame

# Features:

- 3 Slides
- Overhead Decorations
- Obstacle Course
- Robust Aluminium frame

- 2 Slides
- Overhead Decorations
- Play house
- Robust Aluminium Frame
- Compact





# PP 5501(400\*230\*280)



PP 10602(370\*210\*280)



PP 6617(700\*350\*350)

### Features:

- 2 slides
- Overhead Decorations
- Climbing wall
- Robust Aluminium frame

# Features:

- 2 Slides
- Overhead Decorations
- Obstacle Course
- Robust Aluminium frame

- 5 Slides
- Overhead Decorations
- Play house
- Robust Aluminium Frame





PP 1102(830\*530\*370)



PP 74B(950\*420\*460)



PP 1151(620\*450\*360)

#### Features:

- 5 slides
- Overhead Decorations
- Swings
- Climbing wall
- Robust Aluminium frame

### Features:

- 5 Slides
- Overhead Decorations
- Double Story
- Robust Aluminium frame

- 3 Slides
- Overhead Decorations
- Robust Aluminium Frame





PP 1902(820\*300\*280)

### Features:

- 2 slides
- Overhead Decorations
- Rope Tunnel
- Climbing wall
- Robust Aluminium frame



PP 5701(1020\*380\*400)

# Features:

- 5 Slides
- Overhead Decorations
- Climbing Wall
- Robust Aluminium frame



PP 7402(415\*270\*280)

- 3 Slides
- Overhead Decorations
- Robust Aluminium Frame





PP 5001(510\*430\*300)



PP 3402(790\*430\*400)



PP 56(450\*360\*350)

Features:

- 3 slides
- Overhead Decorations
- 3 Swings
- Robust Aluminium frame

Features:

- 3 Slides
- Over