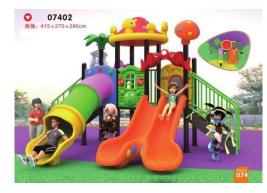

# Features:

- 5 Slides
- Overhead Decorations
- Climbing Wall
- Robust Aluminium frame

PP 7402(415\*270\*280)

- 3 Slides
- Overhead Decorations
- Robust Aluminium Frame

PP 5001(510\*430\*300)

PP 3402(790\*430\*400)