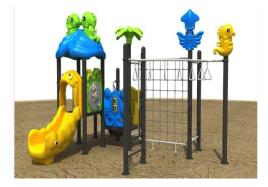

# Prefabricated Playground Solutions

Our prefabricated playground play gyms are versatile and suitable for a variety of settings, including schools, parks, residential communities, and commercial spaces. Installation is quick and there is no maintenance required.

They provide a safe and fun environment for children to play and to develop essential motor skills.

Our turnkey service ensures a seamless process from design to installation, with additional amenities like shade sails for sun protection and rubber flooring for enhanced safety.