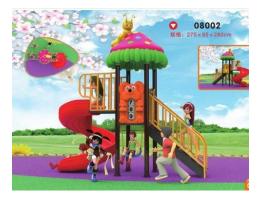

# PP 8002(275\*85\*280)

- 1 Slide
- Overhead Decorations
- Climbing wall
- Swing
- Robust Aluminium Frame

PP 8952(520\*300\*360)

PP 321 (360\*220\*265)

PP 390 (275\*85\*280)