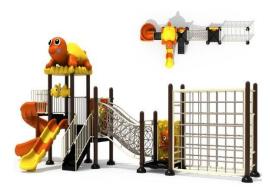

# PP 011 (610\*370\*440)

- 3 Slides
- Overhead Decorations
- Climbing wall
- Compact
- Robust Aluminium Frame

PP 012 (590\*260\*400)