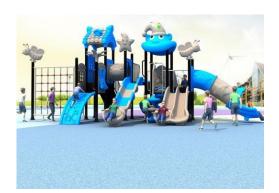

# Prefabricated Playground Solutions

Our prefabricated playground play gyms are versatile and suitable for a variety of settings, including schools, parks, residential communities, and commercial spaces. Installation is quick and there is no maintenance required.

They provide a safe and fun environment for children to play and to develop essential motor skills.

Our turnkey service ensures a seamless process from design to installation, with additional amenities like shade sails for sun protection and rubber flooring for enhanced safety.