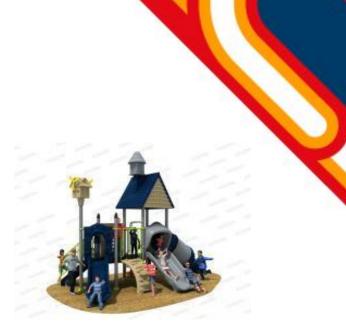

#### Features:

- 2 slides
- Tunnel
- Overhead Decorations
- Robust Aluminium frame