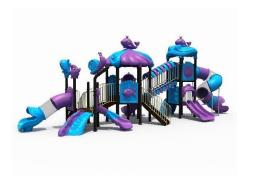

# Prefabricated Playground Solutions

Our prefabricated playground play gyms are versatile and suitable for a variety of settings, including schools, parks, residential communities, and commercial spaces. Installation is quick and there is no maintenance required.

They provide a safe and fun environment for children to play and to develop essential motor skills.

Our turnkey service ensures a seamless process from design to installation, with additional amenities like shade sails for sun protection and rubber flooring for enhanced safety.