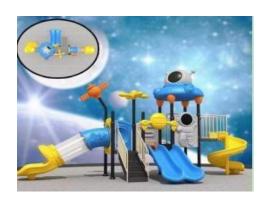

# Prefabricated Playground Solutions

Our prefabricated playground play gyms are versatile and suitable for a variety of settings, including schools, parks, residential communities, and commercial spaces. Installation is quick and there is no maintenance required.

They provide a safe and fun environment for children to play and to develop essential motor skills.

Our turnkey service ensures a seamless process from design to installation, with additional amenities like shade sails for sun protection and rubber flooring for enhanced safety.