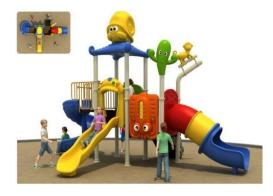

# Features:

- 2 Slides
- Overhead Decorations
- Compact
- Robust Aluminium frame

- 5 Slides
- Overhead Decorations
- Climbing wall
- Tunnel
- Robust Aluminium Frame

PP 1351(510\*320\*350)