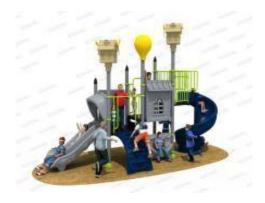

# Features:

- 2 Slides
- Overhead Decorations
- Compact
- Robust Aluminium frame

- 5 Slides
- Overhead Decorations
- Climbing wall
- Tunnel
- Robust Aluminium Frame

PP 1351(510\*320\*350)