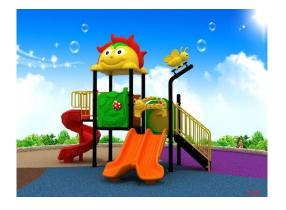

# Features:

- 3 Slides
- Overhead Decorations
- Compact
- Robust Aluminium frame