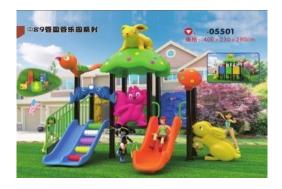

t Aluminium frame

- 3 Slide
- Overhead Decorations
- Climbing wall
- Robust Aluminium Frame









PP 8025(245\*160\*205)

PP 81(330\*190\*260)

### Features:

- 3 slides
- Overhead Decorations
- Climbing wall
- Robust Aluminium frame

# Features:

- 3 Slides
- Overhead Decorations
- Compact
- Robust Aluminium frame

# Features:

型号: 81型 76镀锌圆管 规格: 330x190x260cm

- 3 Slide
- Overhead Decorations
- Climbing wall
- Robust Aluminium Frame





# PP 6001(675\*260\*280)



PP 1302(550\*420\*280)

PP 1802(345\*190\*280)

### Features:

- 4 slides
- Overhead Decorations
- Swings
- Climbing wall
- Robust Aluminium frame

# Features:

- 3 Slides
- Overhead Decorations
- Obstacle Course
- Robust Aluminium frame

- 2 Slides
- Overhead Decorations
- Play house
- Robust Aluminium Frame
- Compact





# PP 5501(400\*230\*280)



PP 10602(370\*210\*280)



PP 6617(700\*350\*350)

### Features:

- 2 slides
- Overhead Decorations
- Climbing wall
- Robust Aluminium frame

# Features:

- 2 Slides
- Overhead Decorations
- Obstacle Course
- Robust Aluminium frame

- 5 Slides
- Overhead Decorations
- Play house
- Robust Aluminium Frame





PP 1102(830\*530\*370)



PP 74B(950\*420\*460)



PP 1151(620\*450\*360)

#### Features:

- 5 slides
- Overhead Decorations
- Swings
- Climbing wall
- Robust Aluminium frame

### Features:

- 5 Slides
- Overhead Decorations
- Double Story
- Robust Aluminium frame

- 3 Slides
- Overhead Decorations
- Robust Aluminium Frame





PP 1902(820\*300\*280)

### Features:

- 2 slides
- Overhead Decorations
- Rope Tunnel
- Climbing wall
- Robust Aluminium frame