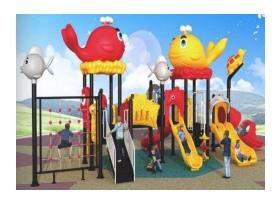

# PP 5501(400\*230\*280)



PP 10602(370\*210\*280)



PP 6617(700\*350\*350)

### Features:

- 2 slides
- Overhead Decorations
- Climbing wall
- Robust Aluminium frame

# Features:

- 2 Slides
- Overhead Decorations
- Obstacle Course
- Robust Aluminium frame

- 5 Slides
- Overhead Decorations
- Play house
- Robust Aluminium Frame





PP 1102(830\*530\*370)



PP 74B(950\*420\*460)



PP 1151(620\*450\*360)

#### Features:

- 5 slides
- Overhead Decorations
- Swings
- Climbing wall
- Robust Aluminium frame

### Features:

- 5 Slides
- Overhead Decorations
- Double Story
- Robust Aluminium frame

- 3 Slides
- Overhead Decorations
- Robust Aluminium Frame





PP 1902(820\*300\*280)

### Features:

- 2 slides
- Overhead Decorations
- Rope Tunnel
- Climbing wall
- Robust Aluminium frame



PP 5701(1020\*380\*400)

# Features:

- 5 Slides
- Overhead Decorations
- Climbing Wall
- Robust Aluminium frame



PP 7402(415\*270\*280)

- 3 Slides
- Overhead Decorations
- Robust Aluminium Frame





PP 5001(510\*430\*300)



PP 3402(790\*430\*400)



PP 56(450\*360\*350)

Features:

- 3 slides
- Overhead Decorations
- 3 Swings
- Robust Aluminium frame

Features:

- 3 Slides
- Overhead Decorations
- Robust Aluminium frame

- 1 Slide
- Rope Wall
- Hanging loop + Monkey Bars
- Overhead Decorations
- Robust Aluminium Frame





PP 1811(580\*520\*270)



# PP 3(740\*410\*280)



# PP 120(1150\*470\*420)

### Features:

- 1 slide
- Obstacle Course
- Rope Climbing wall
- Climbing Tower
- Robust Aluminium frame

# Features:

- 4 Slides
- Overhead Decorations
- Rope Climbing Wall
- Kerbel Cl