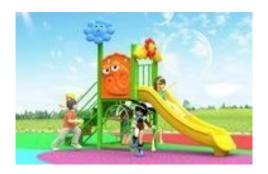

These features not only improve the play experience but also extend the lifespan of the playground, making it a valuable investment for any space.

PP 4 (790\*375\*270)

PP 15 (590\*310\*370)

PP 27 (450\*310\*330)

### Features:

- 2 slides
- Tunnel
- Overhead Decorations
- Robust Aluminium frame

PP 11902 (465\*285\*330)