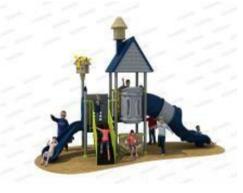

# Features:

- 3 slides
- Overhead Decorations
- Climbing wall
- Robust Aluminium frame

PP 6701(390\*240\*280)