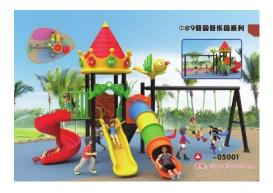

# Features:

- 5 Slides
- Overhead Decorations
- Climbing Wall
- Robust Aluminium frame

PP 7402(415\*270\*280)

- 3 Slides
- Overhead Decorations
- Robust Aluminium Frame

PP 5001(510\*430\*300)

PP 3402(790\*430\*400)