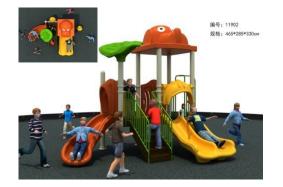

### Features:

- 2 slides
- Tunnel
- Overhead Decorations
- Robust Aluminium frame

PP 11902 (465\*285\*330)