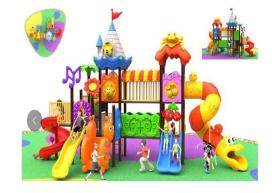

0cm

- 3 Slide
- Overhead Decorations
- Climbing wall
- Robust Aluminium Frame





# PP 6001(675\*260\*280)



PP 1302(550\*420\*280)

PP 1802(345\*190\*280)

### Features:

- 4 slides
- Overhead Decorations
- Swings
- Climbing wall
- Robust Aluminium frame

# Features:

- 3 Slides
- Overhead Decorations
- Obstacle Course
- Robust Aluminium frame

- 2 Slides
- Overhead Decorations
- Play house
- Robust Aluminium Frame
- Compact





# PP 5501(400\*230\*280)



PP 10602(370\*210\*280)



PP 6617(700\*350\*350)

### Features:

- 2 slides
- Overhead Decorations
- Climbing wall
- Robust Aluminium frame

# Features:

- 2 Slides
- Overhead Decorations
- Obstacle Course
- Robust Aluminium frame

- 5 Slides
- Overhead Decorations
- Play house
- Robust Aluminium Frame





PP 1102(830\*530\*370)



PP 74B(950\*420\*460)



PP 1151(620\*450\*360)

#### Features:

- 5 slides
- Overhead Decorations
- Swings
- Climbing wall
- Robust Aluminium frame

### Features:

- 5 Slides
- Overhead Decorations
- Double Story
- Robust Aluminium frame

- 3 Slides
- Overhead Decorations
- Robust Aluminium Frame





PP 1902(820\*300\*280)

### Features:

- 2 slides
- Overhead Decorations
- Rope Tunnel
- Climbing wall
- Robust Aluminium frame



PP 5701(1020\*380\*400)

# Features:

- 5 Slides
- Overhead Decorations
- Climbing Wall
- Robust Aluminium frame



PP 7402(415\*270\*280)

- 3 Slides
- Overhead Decorations
- Robust Aluminium Frame





PP 5001(510\*430\*300)



PP 3402(790\*430\*400)



PP 56(450\*360\*350)

Features:

- 3 slides
- Overhead Decorations
- 3 Swings
- Robust Aluminium frame

Fea