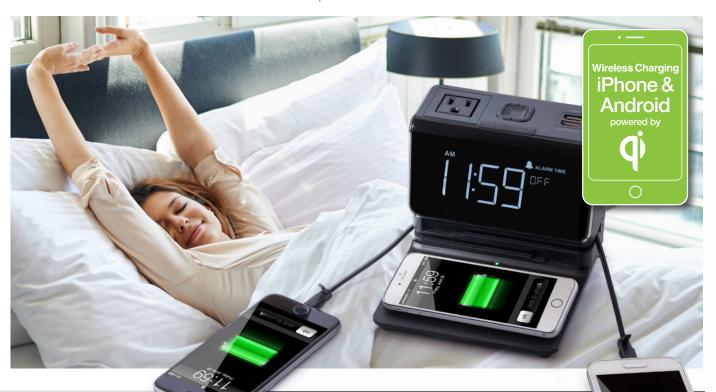

## Kube Essentials™

PHONE, TABLET, LAPTOP CHARGER | ALARM CLOCK

Powerful, upgradeable multi-device charger

- 2 x Built-in Replaceable Charging Cables (Apple LTG & Micro USB)
- USB-C Capable (3 amp output)
- 2 x USB Ports (up to 2.1 amp)
- AC Power Socket for Laptops
- Ambient Light Sensor with manual control
- Intuitive Single Day Alarm
- Wireless Charging Base Accessory Upgrade Option