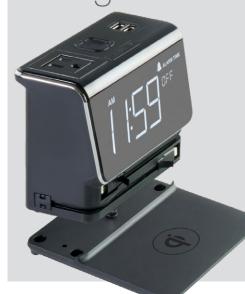

## Kube Essentials™

PHONE, TABLET, LAPTOP CHARGER | ALARM CLOCK

Powerful, upgradeable multi-device charger

- 2 x Built-in Replaceable Charging Cables (Apple LTG & Micro USB)
- USB-C Capable (3 amp output)
- 2 x USB Ports (up to 2.1 amp)
- AC Power Socket for Laptops
- Ambient Light Sensor with manual control
- Intuitive Single Day Alarm
- Wireless Charging Base Accessory Upgrade Option