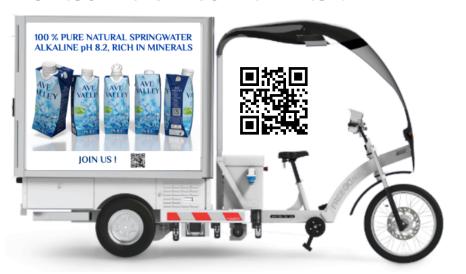

# AMONG THE MOST HEALTHY WATER IN THE WORLD!

AVE VALLEY "KLEUSTER RENAULT" REFRIGIATED E-CARGO BIKE'S W/SOLAR ENERGY!

FREE DELIVERY COPENHAGEN
Minimum 10 boxes of 120 Cartons 500 ml

Order on <a href="www.avevalley.com">www.avevalley.com</a>
-or E-mail: info@avevalley.com