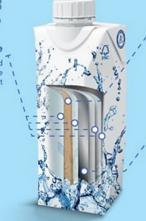

### **6 LAYERS OF PROTECTION**

Polyethylene Isolates humidity and liquids to protect the pack's content

Tetra Pak water packages are made with 6 layers of protection to help secure the water against air and light, keeping it safe and fresh requiring no preservatives. The main material in all our packages is paperboard. We use just enough to make the package stable, without adding unnecessary weight. Paperboard is a renewable material, made from wood grown in sustainable forests.

#### Cardboard

The primary component in the pack, from renewable resources

New trees are planted to replace the ones used for production

#### Aluminum

Very thin layer to protect water from external factors like sunlight

Maintains the validity of the food inside for long time without the need for cooling