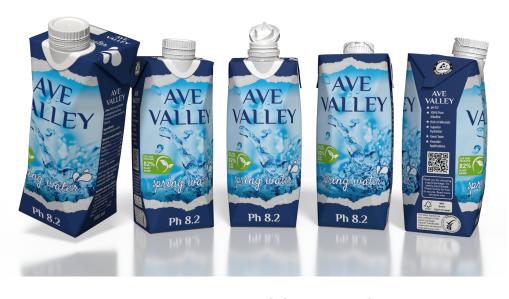

# **AVE VALLEY** Springwater

AVE VALLEY water is tapped in Tetra Pak 100 % recyclable 83% plant based materials. Most water is tapped in plastic bottles, recycled or not; plastic is plastic and not healthy for you -OR our environment!