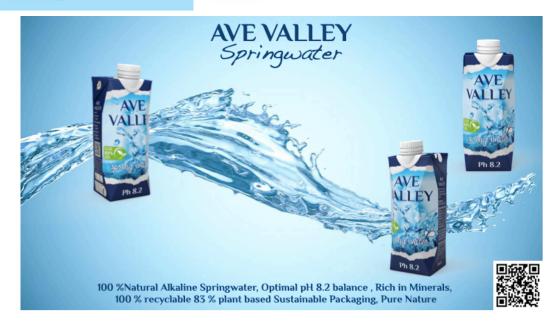

## **GREEN DISTRIBUTION**

AVE VALLEY 100 % NATURAL SPRINGWATER, ALKALINE, pH 8.2 RICH IN MINERALS

Tapped direct from a more than 105 meter deep underground natural well where the water is filtered through Sandstones, Moraine, Shale and Gneiss before reaching the source. This slow and completely natural process enrich with valuable minerals and nutrients to the water and gives it a pH value of 8.2 pH

# **AVE VALLEY** Springwater

AVE VALLEY water is tapped in Tetra Pak 100 % recyclable 83% plant based materials. Most water is tapped in plastic bottles, recycled or not; plastic is plastic and not healthy for you -OR our environment!

# All Natural

**Optimal pH Balance Rich in Minerals** Alkaline **Superior Hydration Exceptional Purity Great Taste Premium Sustainable Packaging Versatile Applications Pure Nature** 