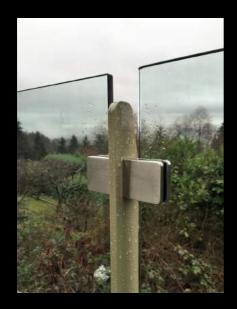

### Frameless Glass Railing

#### **LEVEL Howe Street - Vancouver**

Builder: Onni Contracting

Material: Frameless Glass Railing

15mm Fritted glass - Stainless standoffs