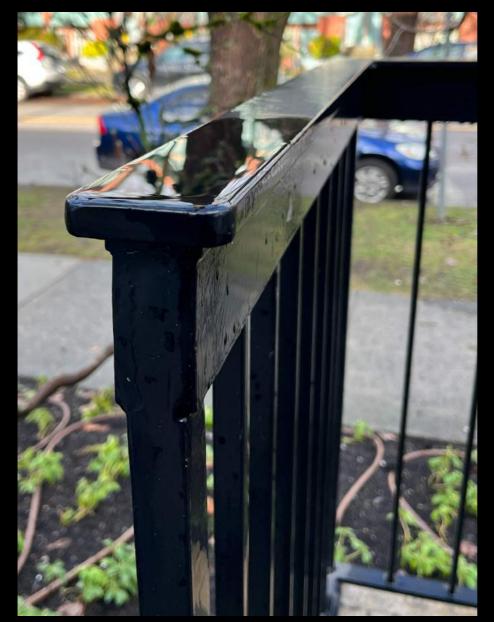

### Solid Steel Railing

### **St. James Community Square 3204 W10th Vancouver**

Material: Galvanized solid steel