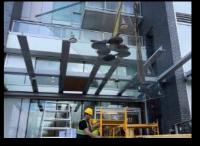

# Projects Steel Structure + Glass Canopy

### 1060 Lloyd Ave. North Vancouver

Owner: Onni Group

Builder: Onni Contracting

Material: Galvanized Steel Structure / Glass Canopy /

12mm laminated glass /