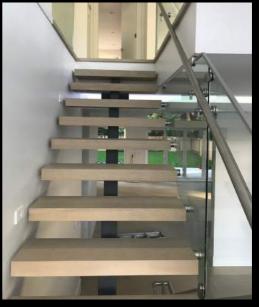

### Steel Satircas + Glass Railing

#### Woods Dr. North Vancouver

Builder: Armacan Development

Material: Galvanized Steel Structure / 12mm tempered glass