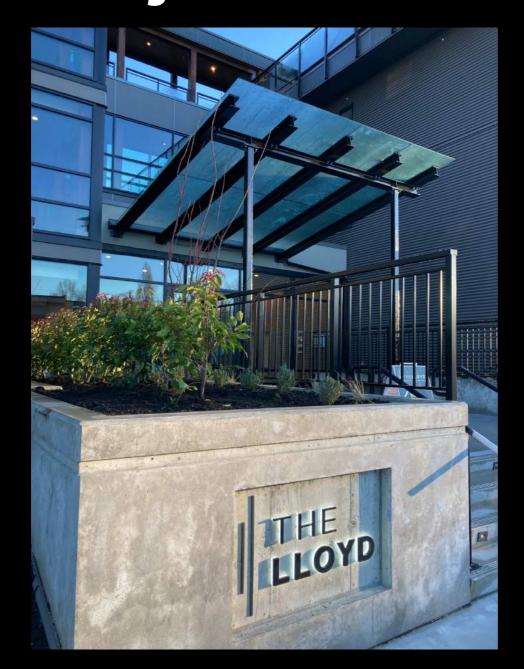

### 1060 Lloyd Ave. North Vancouver

Owner: Onni Group

Builder: Onni Contracting

Material: Galvanized Steel Structure / Glass Canopy /

12mm laminated glass /