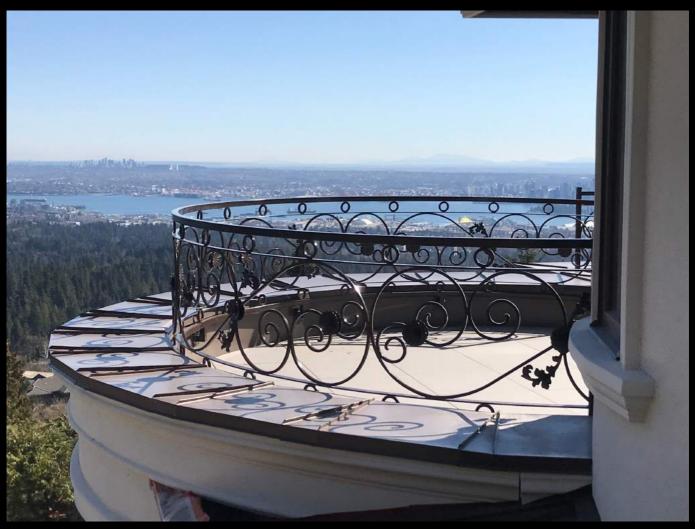

### Ornamental

#### **West Vancouver**

Material: Galvanized Steel custom made scrolls