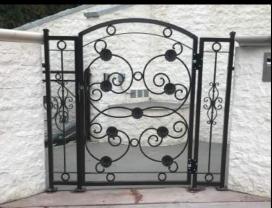

# Projects Aluminum Railing and Gate

West Vancouver - Marine Drive

Material: Aluminum Tube