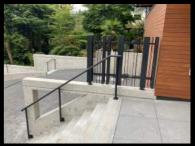

# Projects Aluminum Railing and Gate

West Vancouver - Marine Drive

Material: Aluminum Tube