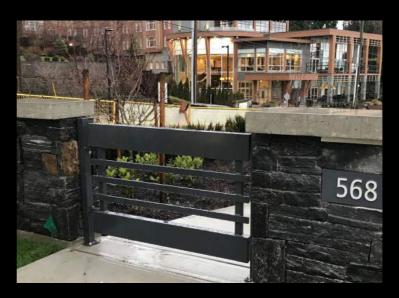

# Projects Aluminum Railing and Gate

West Vancouver - Marine Drive

Material: Aluminum Tube