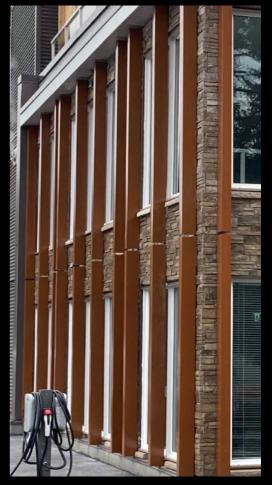

ion steel/glass

canopy





### Steel Satircas + Glass Railing







#### Woods Dr. North Vancouver

Builder: Armacan Development

Material: Galvanized Steel Structure / 12mm tempered glass



### Glass Canopy











#### **Cambie Gardens - Vancouver**

Builder: Onni Contracting

Material: Glass Canopy / 12mm-20mm laminated glass



### Solid Steel Railing













### **St. James Community Square 3204 W10th Vancouver**

Material: Galvanized solid steel



# Projects Aluminum Railing and Gate













West Vancouver - Marine Drive

Material: Aluminum Tube



### Frameless Glass Railing













#### **LEVEL Howe Street - Vancouver**

Builder: Onni Contracting

Material: Frameless Glass Railing

15mm Fritted glass - Stainless standoffs