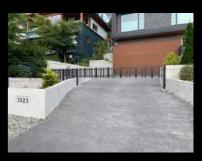

# Projects Aluminum Railing and Gate

West Vancouver - Marine Drive

Material: Aluminum Tube