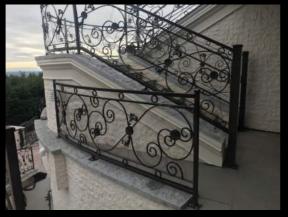

### Ornamental

#### **West Vancouver**

Material: Galvanized Steel custom made scrolls