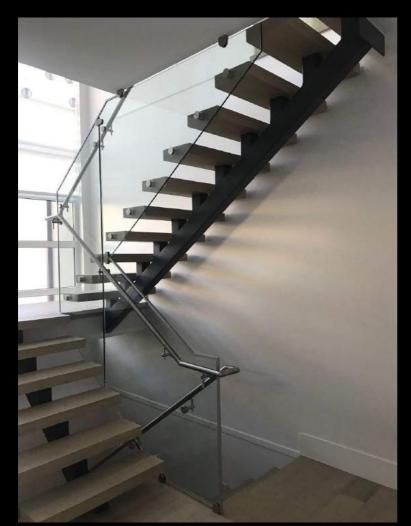

### Steel Satircas + Glass Railing

#### Woods Dr. North Vancouver

Builder: Armacan Development

Material: Galvanized Steel Structure / 12mm tempered glass