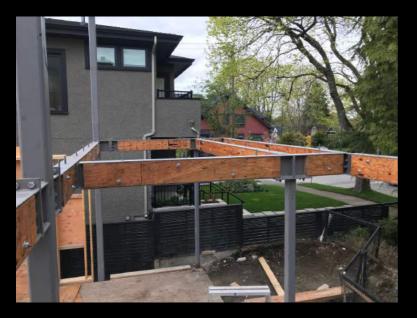

#### Structural +Architectural

#### Jollibee Granville St. Vancouver

Owner: Jollibee

**Builder: Rayner Construction Service** 

Material: Structural reinforcement - Staircase - Interior architectural fabrication steel/glass

canopy