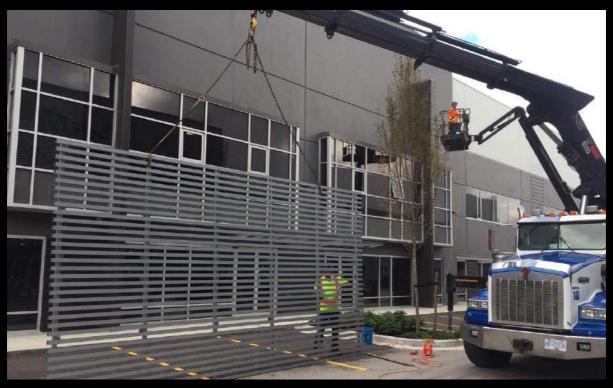

ectural fabrication steel/glass

canopy





### Steel Satircas + Glass Railing







#### Woods Dr. North Vancouver

Builder: Armacan Development

Material: Galvanized Steel Structure / 12mm tempered glass



### Glass Canopy











#### **Cambie Gardens - Vancouver**

Builder: Onni Contracting

Material: Glass Canopy / 12mm-20mm laminated glass



### Solid Steel Railing













### **St. James Community Square 3204 W10th Vancouver**

Material: Galvanized solid steel



# Projects Aluminum Railing and Gate













West Vancouver - Marine Drive

Material: Aluminum Tube



### Frameless Glass Railing













#### **LEVEL Howe Street - Vancouver**

Builder: Onni Contracting

Material: Frameless Glass Railing

15mm Fritted glass - Stainless standoffs