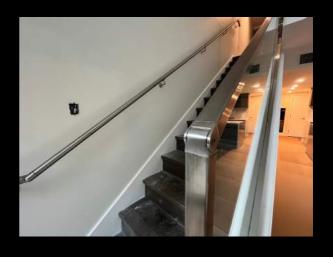

### Steel Satircas + Glass Railing

#### Woods Dr. North Vancouver

Builder: Armacan Development

Material: Galvanized Steel Structure / 12mm tempered glass