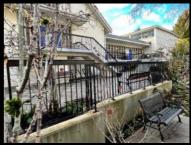

### Solid Steel Railing

### **St. James Community Square 3204 W10th Vancouver**

Material: Galvanized solid steel