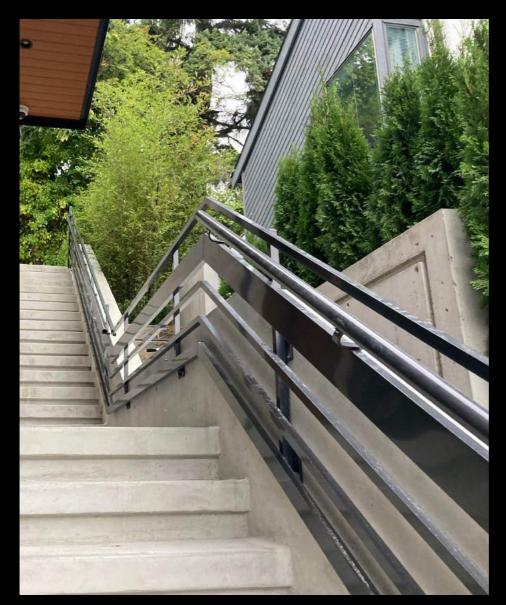

### Steel Satircas + Glass Railing

#### Woods Dr. North Vancouver

Builder: Armacan Development

Material: Galvanized Steel Structure / 12mm tempered glass