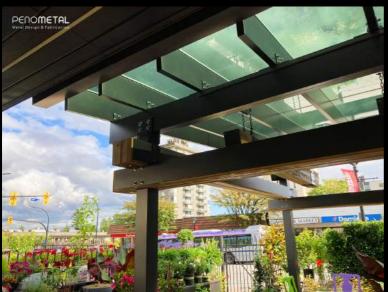

## Projects Steel Structure + Glass Canopy

### **TD - Cambie 512 Wst Broadway Vancouver**

Owner: TD

Builder: Matra Construction Inc.

Material: Galvanized Steel Structure / 20mm laminated glass