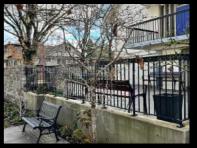

### Solid Steel Railing

### **St. James Community Square 3204 W10th Vancouver**

Material: Galvanized solid steel