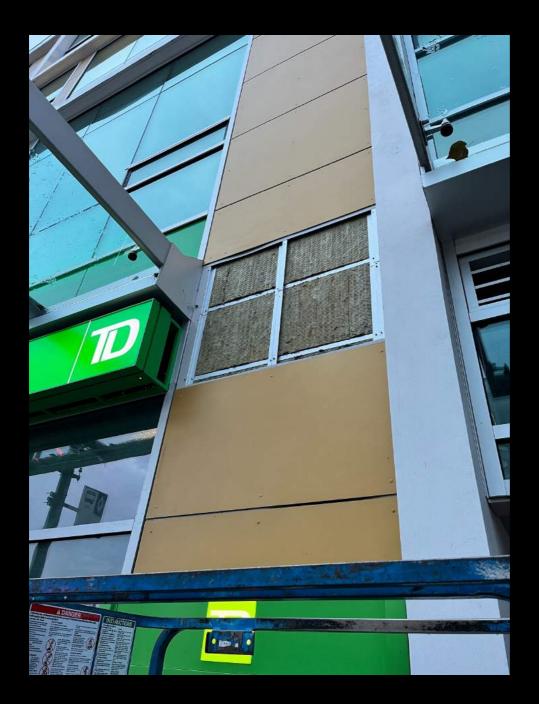

## Projects Steel Structure + Glass Canopy

### **TD - Cambie 512 Wst Broadway Vancouver**

Owner: TD

Builder: Matra Construction Inc.

Material: Galvanized Steel Structure / 20mm laminated glass