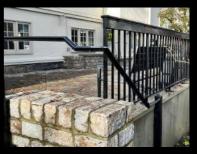

### Solid Steel Railing

### **St. James Community Square 3204 W10th Vancouver**

Material: Galvanized solid steel