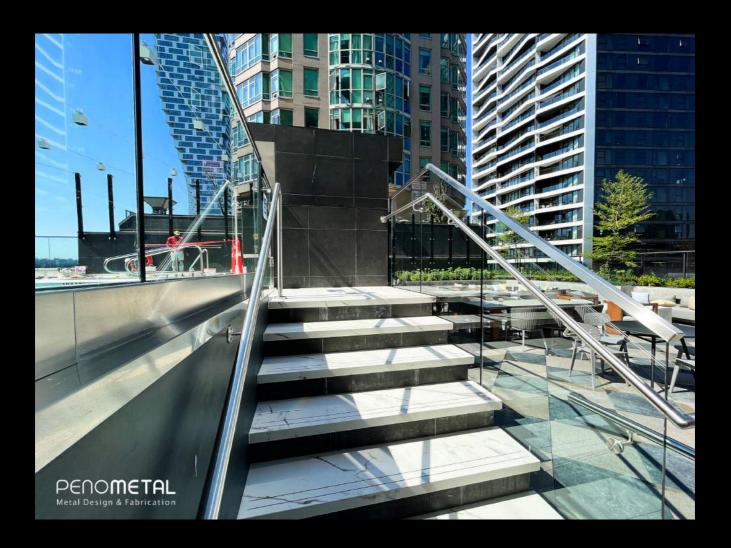

### Frameless Glass Railing

#### **LEVEL Howe Street - Vancouver**

Builder: Onni Contracting

Material: Frameless Glass Railing

15mm Fritted glass - Stainless standoffs