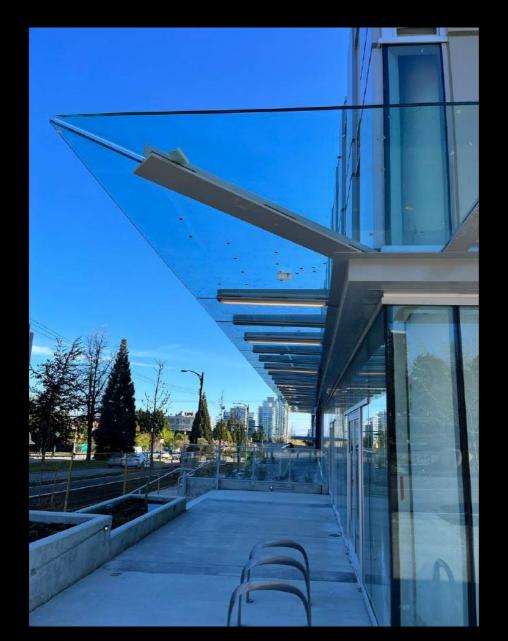

# Projects Steel Structure + Glass Canopy

### 1060 Lloyd Ave. North Vancouver

Owner: Onni Group

Builder: Onni Contracting

Material: Galvanized Steel Structure / Glass Canopy /

12mm laminated glass /