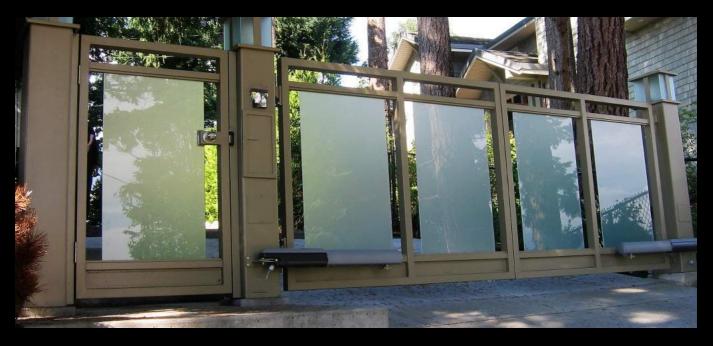

# Projects Aluminum Railing and Gate

West Vancouver - Marine Drive

Material: Aluminum Tube