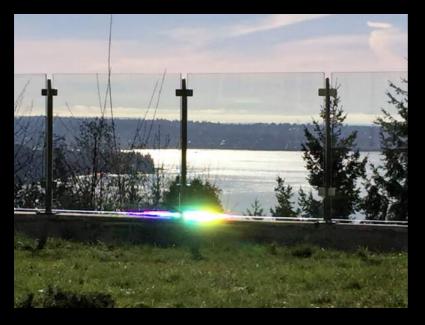

### Frameless Glass Railing

#### **LEVEL Howe Street - Vancouver**

Builder: Onni Contracting

Material: Frameless Glass Railing

15mm Fritted glass - Stainless standoffs