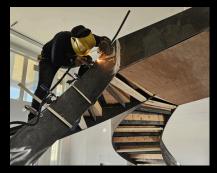

### Structural Staircase and Wrought Iron Railing

Builder: Private.

Location: Smith Crescent, Langley, BC.

3/4" Steel Curved Stringers.

Steel Structure + Glass Canopy

Builder: Matra Construction Inc.

Location: Burrard Street, Vancouver, BC.