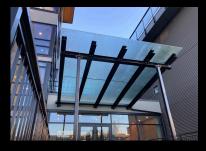

Steel Structure and Cable.

Mono-Beam Bridge

Builder: ARSA Design Inc.

Location: Marine Drive, West Vancouver, BC.

Structural Bridge, Steel HSS Stringer, and CNC-cut Ribs.

Steel Structure + Glass Canopy

Builder: Onni Contracting.

Location: Lloyd Ave., North Vancouver, BC.

Galvanized Steel Structure, Glass Canopy, and 12mm Laminated Glass.