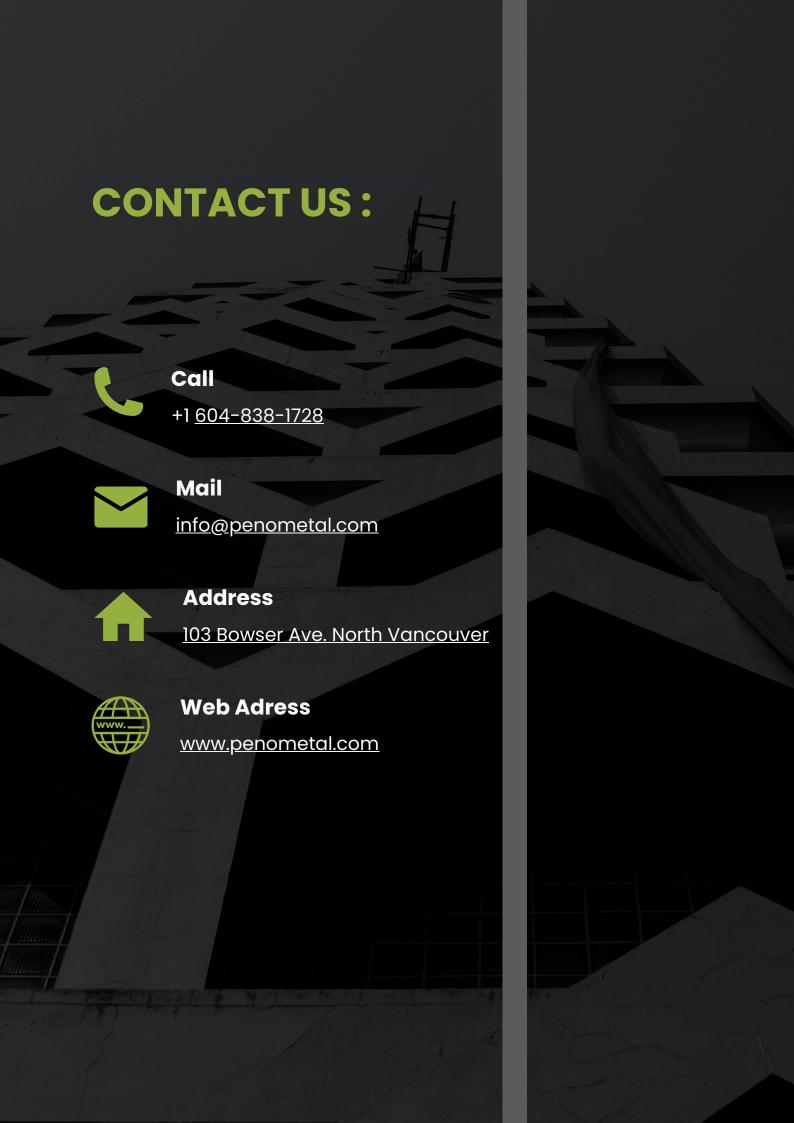

Builder: Ironclad Development Inc.

Location: Carlow Road, Langford, BC.

LUX NeoLumber, Metal Screen and Aluminum Tube.



**Balcony Canopy** 









Builder: Onni Contracting.

Location: Downtown Vancouver, BC.

12mm Tempered Laminated Ultra-Clear Glass.



### Frameless Glass Railing













Builder: Onni Contracting.

Location: Downtown Vancouver, BC.

15mm Fritted Glass and Stainless Standoffs.



### Aluminum Railing and Gate











Builder: ARSA Design.

Location: Marine Dr, West Vancouver, BC.

Aluminum Railing and Gate.



Decorative Trellis and Fins









Builder: Ironclad Development Inc. Location: Goldstream Ave, Victoria, BC. Architectural Screen and Trellises.



# Among with Our Clients



































G WILSON CONSTRUCTION CO LTD