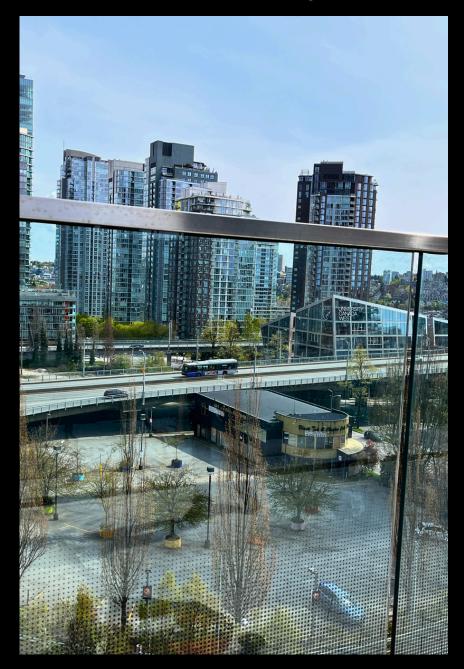

### Frameless Glass Railing

Builder: Onni Contracting.

Location: Downtown Vancouver, BC.

15mm Fritted Glass and Stainless Standoffs.