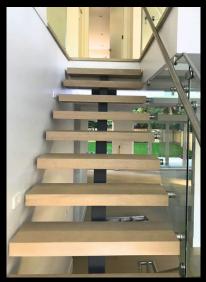

### Floating Staircase

Builder: Ferrari Construction.

Location: Dundrave, West Vancouver, BC.

Hidden Stringer and 12mm Tempered Glass.

Canopy, Screen, Staircases

Builder: Rayner Construction Service.

Location: Granville, Downtown Vancouver, BC.