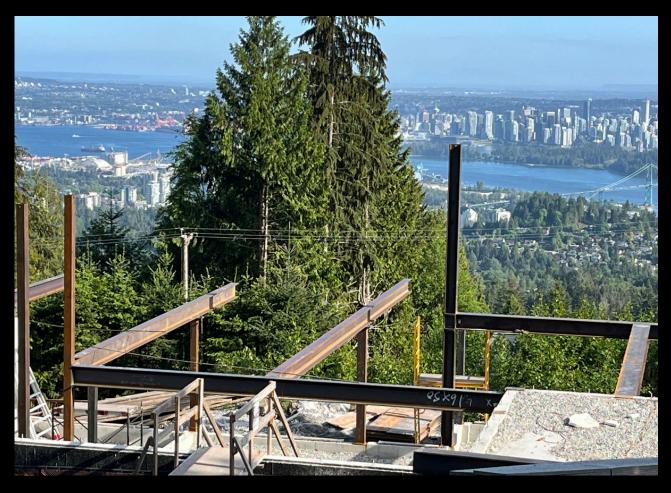

### Steel Structural

Builder: Premier One Properties.

Location: Millstream Rd. West Vancouver, BC.

Engineering, Supply, Fabrication and Installation.