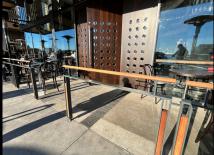

Galvanized Steel Structure and 20mm laminated glass.

**Custom Guardrail** 

Builder: Grosvenor Canada.

Location: Ambleside, West Vancouver, BC.

Galvanized Solid steel and Exterior Hardwood.