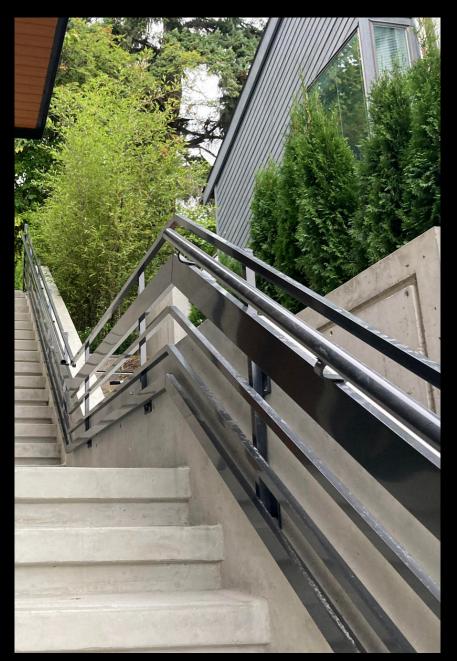

### Structural Staircase and Wrought Iron Railing

Builder: Private.

Location: Smith Crescent, Langley, BC.

3/4" Steel Curved Stringers.

Steel Structure + Glass Canopy

Builder: Matra Construction Inc.

Location: Burrard Street, Vancouver, BC.