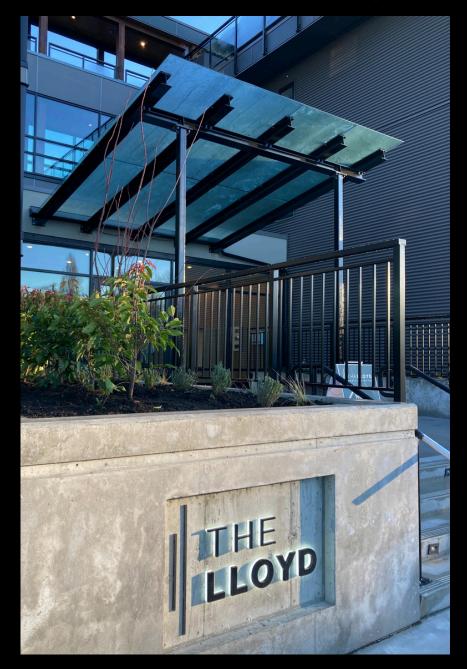

Steel Structure and Cable.

Mono-Beam Bridge

Builder: ARSA Design Inc.

Location: Marine Drive, West Vancouver, BC.

Structural Bridge, Steel HSS Stringer, and CNC-cut Ribs.

Steel Structure + Glass Canopy

Builder: Onni Contracting.

Location: Lloyd Ave., North Vancouver, BC.

Galvanized Steel Structure, Glass Canopy, and 12mm Laminated Glass.