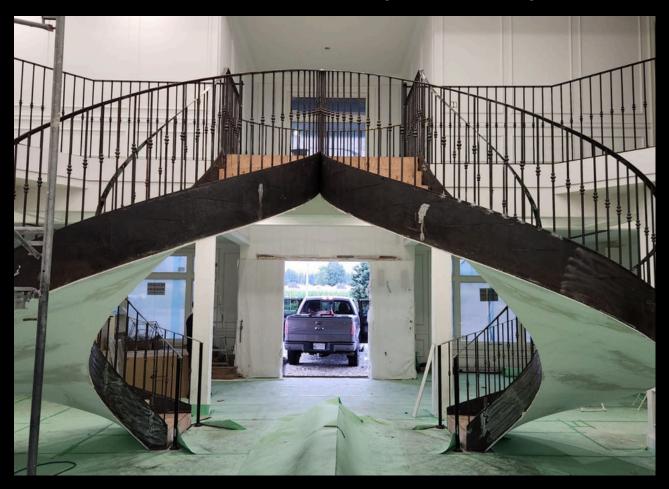

### Structural Staircase and Wrought Iron Railing

Builder: Private.

Location: Smith Crescent, Langley, BC.

3/4" Steel Curved Stringers.

Steel Structure + Glass Canopy

Builder: Matra Construction Inc.

Location: Burrard Street, Vancouver, BC.