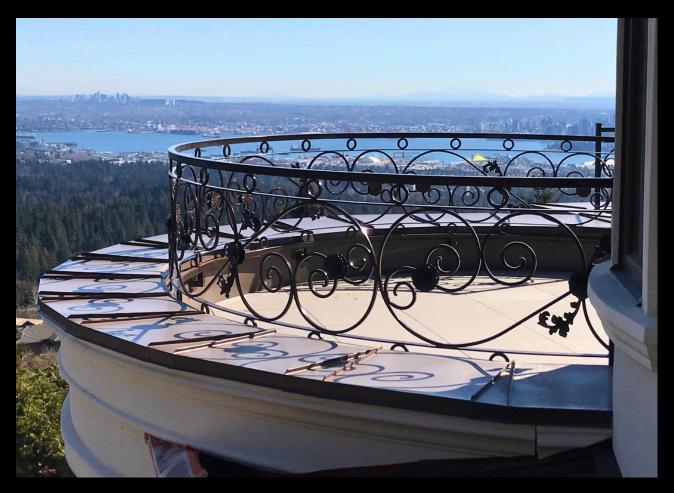

#### Ornamental

Builder: Private.

Location: Millstream Rd. West Vancouver, BC.

Railing, Fencing, Driveway Gate and Pedestrian Gate.