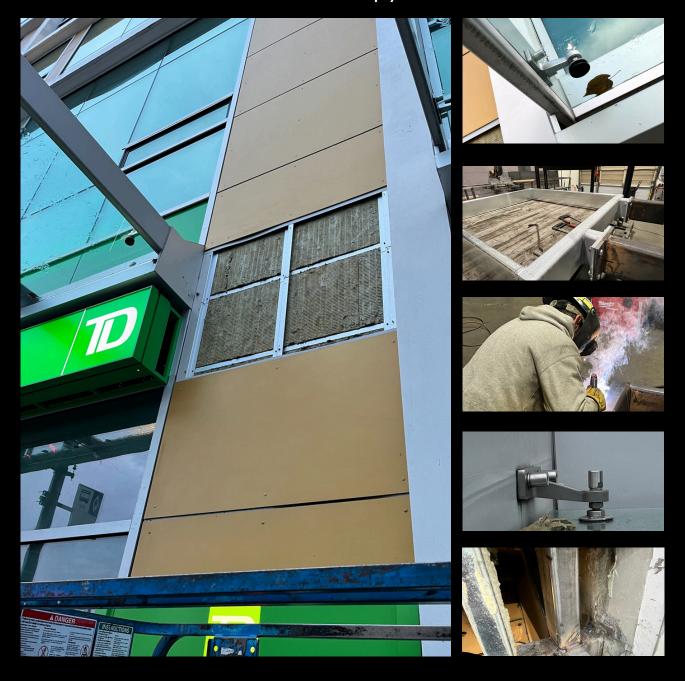

### LUX Architectural / Metal Siding/Screen

Builder: Ironclad Development Inc.

Location: Carlow Road, Langford, BC.

LUX NeoLumber, Metal Screen and Aluminum Tube.

**Balcony Canopy** 

Builder: Onni Contracting.

Location: Downtown Vancouver, BC.

12mm Tempered Laminated Ultra-Clear Glass.