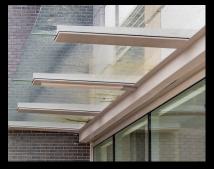

Steel Structure and Cable.

Mono-Beam Bridge

Builder: ARSA Design Inc.

Location: Marine Drive, West Vancouver, BC.

Structural Bridge, Steel HSS Stringer, and CNC-cut Ribs.

Steel Structure + Glass Canopy

Builder: Onni Contracting.

Location: Lloyd Ave., North Vancouver, BC.

Galvanized Steel Structure, Glass Canopy, and 12mm Laminated Glass.