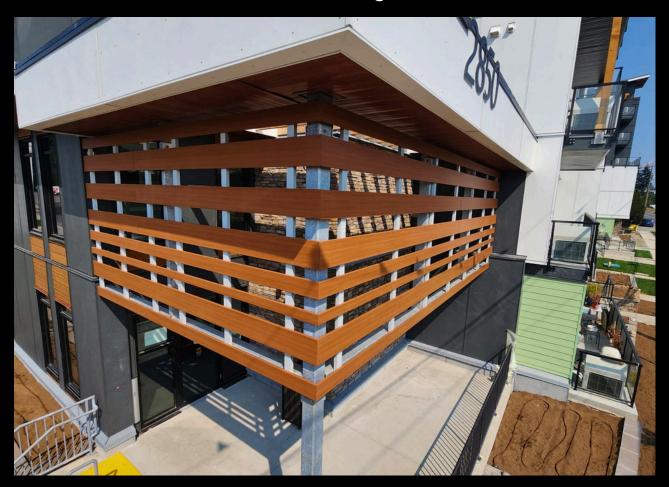

### LUX Architectural / Metal Siding/Screen

Builder: Ironclad Development Inc.

Location: Carlow Road, Langford, BC.

LUX NeoLumber, Metal Screen and Aluminum Tube.

**Balcony Canopy** 

Builder: Onni Contracting.