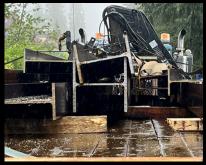

Steel Structure and Cable.

Mono-Beam Bridge

Builder: ARSA Design Inc.

Location: Marine Drive, West Vancouver, BC.

Structural Bridge, Steel HSS Stringer, and CNC-cut Ribs.

Steel Structure + Glass Canopy

Builder: Onni Contracting.