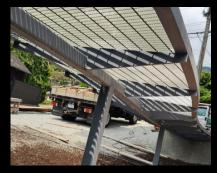

Steel Structure and Cable.

Mono-Beam Bridge

Builder: ARSA Design Inc.

Location: Marine Drive, West Vancouver, BC.

Structural Bridge, Steel HSS Stringer, and CNC-cut Ribs.

Steel Structure + Glass Canopy

Builder: Onni Contracting.