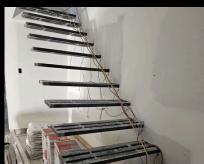

### Floating Staircase

Builder: Ferrari Construction.

Location: Dundrave, West Vancouver, BC.

Hidden Stringer and 12mm Tempered Glass.

Canopy, Screen, Staircases

Builder: Rayner Construction Service.

Location: Granville, Downtown Vancouver, BC.