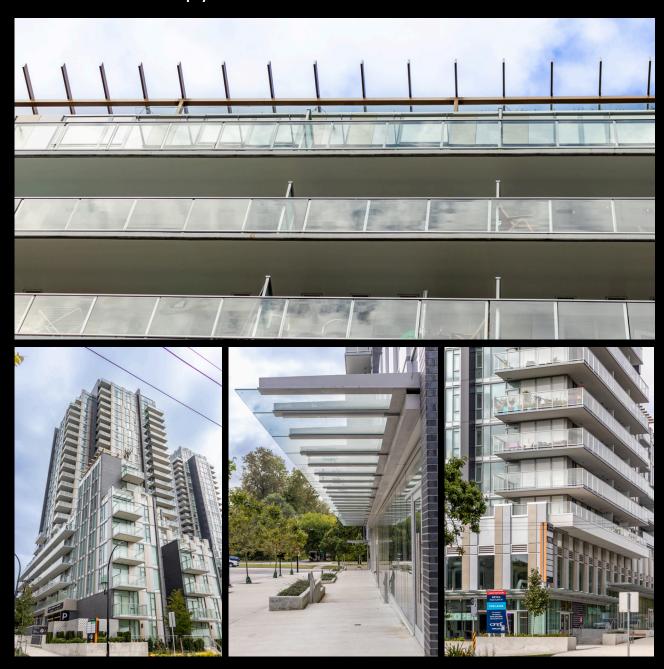

### LUX Architectural / Metal Siding/Screen

Builder: Ironclad Development Inc.

Location: Carlow Road, Langford, BC.

LUX NeoLumber, Metal Screen and Aluminum Tube.

**Balcony Canopy** 

Builder: Onni Contracting.

Location: Downtown Vancouver, BC.

12mm Tempered Laminated Ultra-Clear Glass.