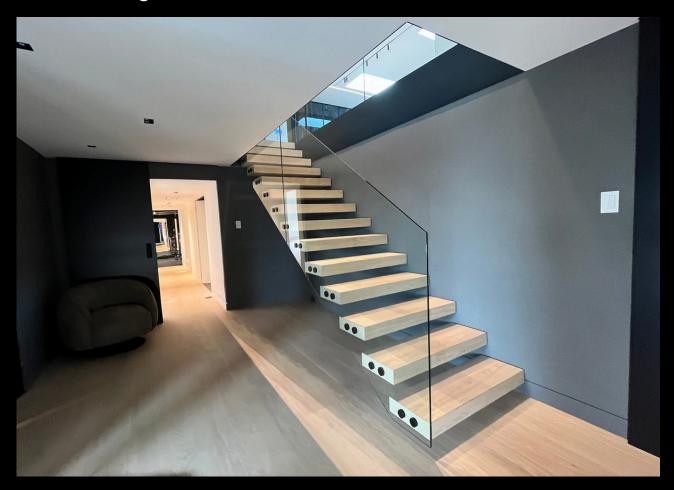

### Floating Staircase

Builder: Ferrari Construction.

Location: Dundrave, West Vancouver, BC.

Hidden Stringer and 12mm Tempered Glass.

Canopy, Screen, Staircases

Builder: Rayner Construction Service.

Location: Granville, Downtown Vancouver, BC.