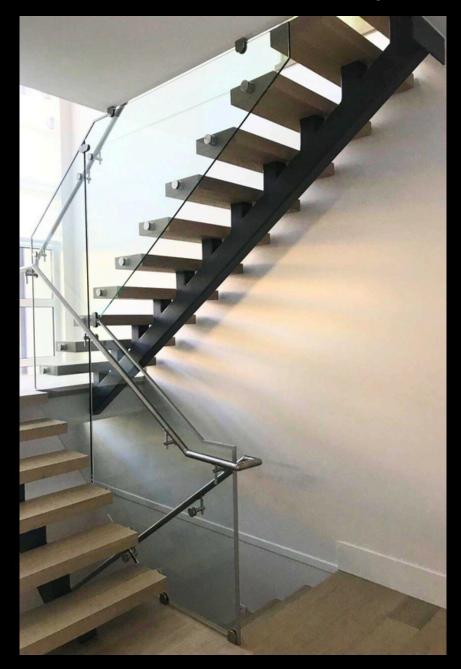

### Floating Staircase

Builder: Ferrari Construction.

Location: Dundrave, West Vancouver, BC.

Hidden Stringer and 12mm Tempered Glass.

Canopy, Screen, Staircases

Builder: Rayner Construction Service.

Location: Granville, Downtown Vancouver, BC.