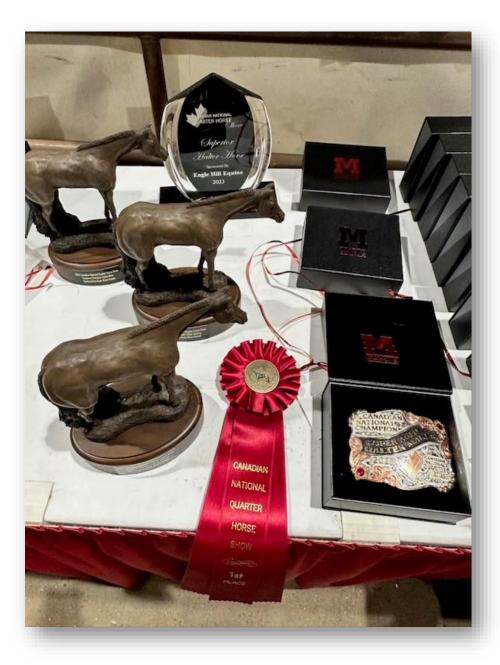

#### Champion Sponsor – Product donation

Show announcer recognition as a sponsor during the class(es)sponsored. Signage and recognition at the sponsored show(s).

OR These Options are availble:

Canadian National Hi Point Sponsors - \$350 cash each division- *Providing Champion and Reserve Champion Hi Point Division Awards* 

BUCKLE SPONSORSHIPS -\$250 cash each - *Providing Silver*Championship Buckle and reserve prize and ribbons awarded in each of approximately 130 classes