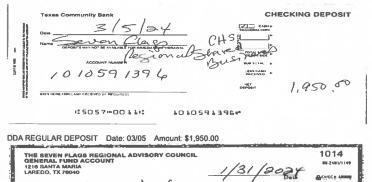

| DEPOSITS     | AND ADDITIONS       |          |
|--------------|---------------------|----------|
| Date         | Description         | Amount   |
| 3/05<br>3/05 | DDA REGULAR DEPOSIT | 750.00   |
| 3/05         | DDA REGULAR DEPOSIT | 1,950.00 |

Pay to the organization of the state of the

2

DDA REGULAR CHECK 1014 Date: 03/06 Amount: \$1,138.00

DDA REGULAR DEPOSIT Date: 03/05 Amount: \$750.00

Texas Community Bank Home

THE SEVEN FLAGS REGIONAL ADVISORY COUNCIL ON TRAUMA, TRUMA SERVICES AREA T GENERAL FUND ACCOUNT 1216 SANTA MARIA LAREDO TX 78040 Date 4/10/24 Primary Account Enclosures Page 1 1010591396