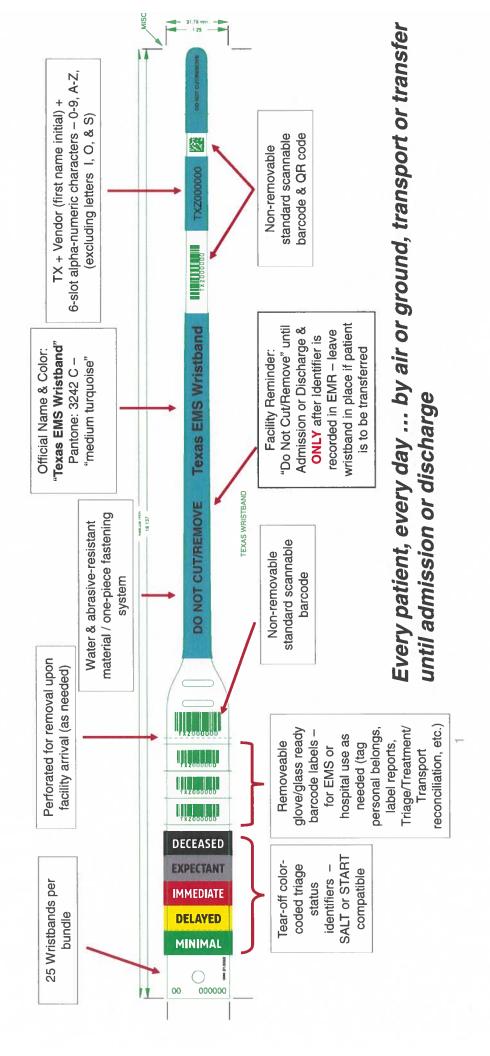

- 24-66 (*Tab 8*) Item 24-66: Presented to the Board for Review and Possible Action is the Authorization to Ratify the Approval to Purchase Five Thousand Five Hundred (5,500) EMS Triage Mass Casualty Incident Wristbands in the Amount of Two Thousand and Thirty-Five Dollars (\$2,035.00) Plus Shipping Cost to be Charged Under the General Fund Account Chairman.
- **24-67** (*Tab 9*) <u>Item 24-67</u>: Presented to the Board for Discussion and Possible Action is the Approval of the SFRAC Committees Reports Chairman.