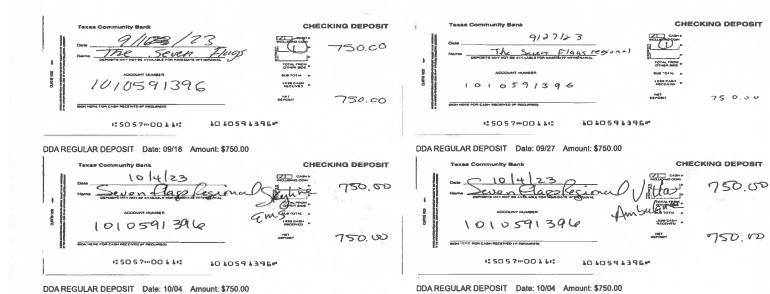

|              | AND ADDITIONS       |        |  |
|--------------|---------------------|--------|--|
| Date         | Description         | Amount |  |
| 9/18         | DDA REGULAR DEPOSIT | 750.00 |  |
| 9/18<br>9/27 | DDA REGULAR DEPOSIT | 750.00 |  |
| 10/04        | DDA REGULAR DEPOSIT | 750.00 |  |
| 10/04        | DDA REGULAR DEPOSIT | 750.00 |  |

| DAILY BALA   | NCE INFORMATION        |               |                        | LE HELDEN, HELDE |           |
|--------------|------------------------|---------------|------------------------|------------------|-----------|
| Date         | Balance                | Date          | Balance                | Date             | Balance   |
| 9/11<br>9/18 | 32,178.12<br>32,928.12 | 9/27<br>10/03 | 33,678.12<br>33,297.03 | 10/04            | 34,797.03 |