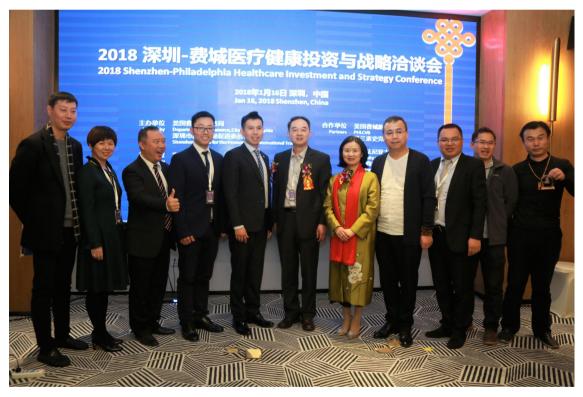

#### Hong Kong

Tedder Family Office R & B Family Office Gurky Family Office IRM Family Office Kylin Investment

The 2018 Shenzhen - Philadelphia Healthcare Investment and Strategy Conference was held on Jan 16, Shenzhen, China. The meeting was hosted by Department of Commerce, City of Philadelphia and Shenzhen Council for the Promotion of International Trade, and was organized by the U.S. non-profit organization Cipher Ground to introduce Philadelphia's investment environment and policies to promote the exchange and cooperation in healthcare sector between China and the United States.