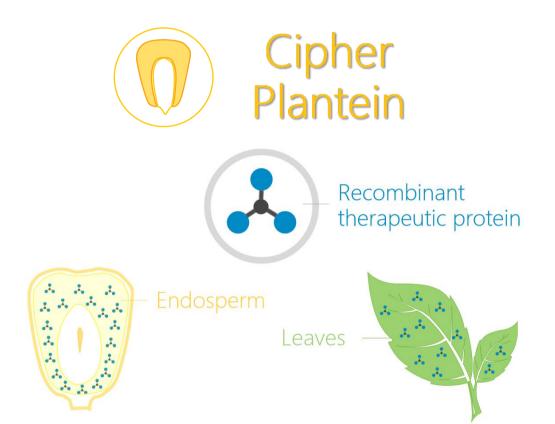

**Case:** Cipher Plantein, the second company built by Cipher Ground since 2015, is dedicated to producing safe and affordable medicine in plants for patients.

Cipher Plantein breaks the boundaries of knowledge and utilizes "molecular pharming" technologies to produce safe, cost-effective medicine from plants for the general public. Global market of molecular pharming will reach \$80 Billion USD by 2025. Based on corn endosperm, tobacco and alfalfa leaves, our manufacturing cost is only about 10% of traditional microbial fermentation and 0.1% of mammalian cell culture. We provide customized services including design, mass production of safe protein drug intermediates and ingredients in pharmaceutical, cosmetics, functional food industries and more. Cipher Plantein, growing medicine for public health! <u>www.youtube.com/watch?v=x9J7CcOcB8g</u>