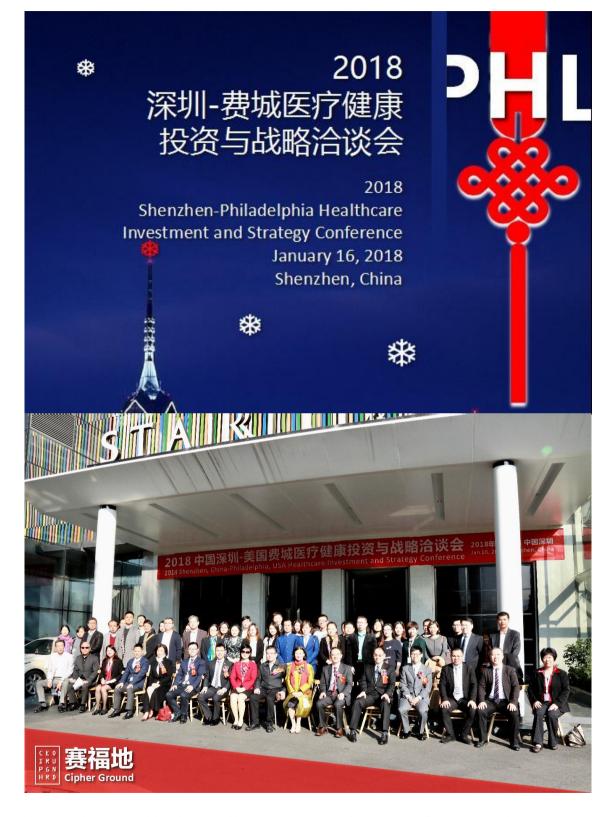

#### Hong Kong

Tedder Family Office R & B Family Office Gurky Family Office IRM Family Office Kylin Investment

The 2018 Shenzhen - Philadelphia Healthcare Investment and Strategy Conference was held on Jan 16, Shenzhen, China. The meeting was hosted by Department of Commerce, City of Philadelphia and Shenzhen Council for the Promotion of International Trade, and was organized by the U.S. non-profit organization Cipher Ground to introduce Philadelphia's investment environment and policies to promote the exchange and cooperation in healthcare sector between China and the United States.