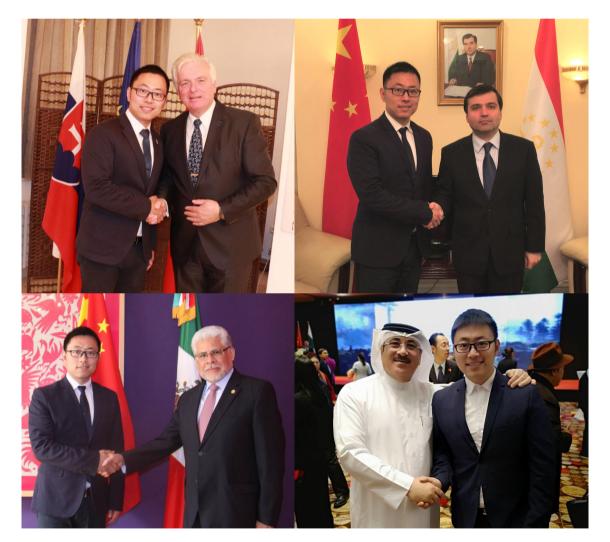

## Cipher Ground Foundation actively explores global government resources for impact investing opportunities.

We are exploring impact investing opportunities through the diplomatic channels of ambassadors. Our ambassador resources cover more than 100 countries in America, Europe, Asia and Africa.

Up Left: Slovakian Ambassador to China His Excellency Mr. Dusan Bella; Up Right: Tajikistan Ambassador to China His Excellency Mr. Davlav Zotta Parviz; Down Left: Mexican Ambassador to China His Excellency Mr. Jose Luis Bernal; Down Right: Ambassador of Kingdom of Bahrain to China His Excellency Dr. Anwar Yusuf Abdulla Alabdulla.