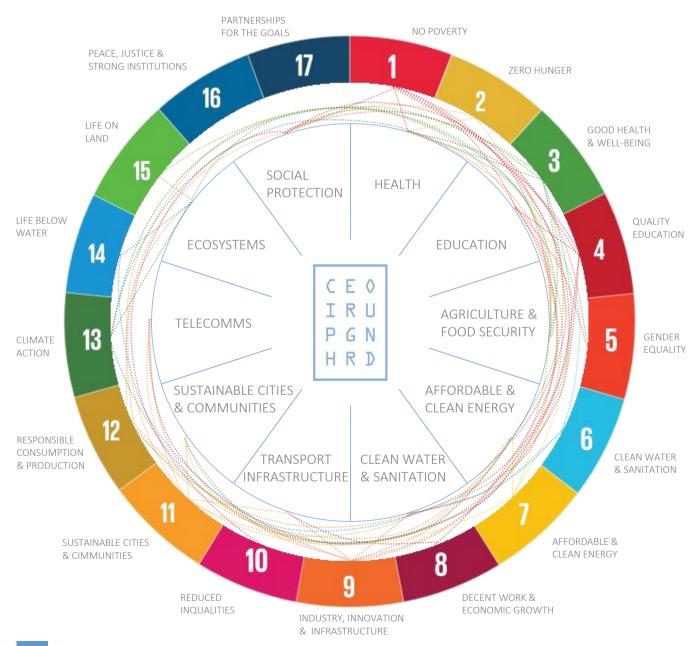

Cipher Ground Foundation deeply believes that by investing projects that are in line with <u>the United Nations</u> <u>Sustainable Development Goals</u>, our world will be more sustainable, equitable, and prosperous.