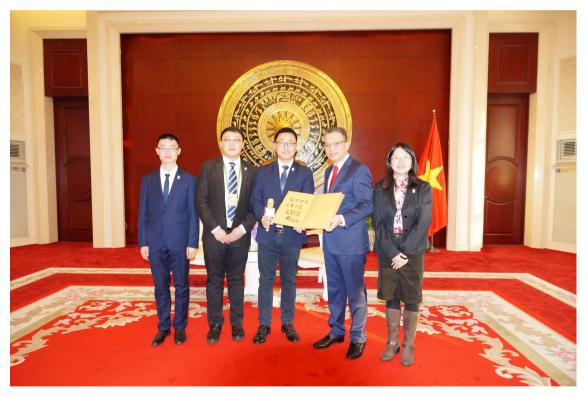

# Cipher Ground Foundation cooperates with Home & Abroad News to interview global leaders for impact investing opportunities.

**Case:** Interview with the Vietnamese Ambassador to China, H.E. Dang Minh Khoi

Vietnam achieved 7.08% GDP growth in 2018. Vietnam has actively participated in international cooperation and has played an important role in regional and international affairs. Vietnam welcomes global investors.

*Left to Right:* Zeyu Yang, Exective Assistant, Cipher Ground Foundation; Peng Tian, Media Coordinator, Cipher Ground Foundation; Dr. Wei Li, Founder, Cipher Ground Foundation, International Business Director at Home & Abroad News H.E. Dang Minh Khoi, The Vietnamese Ambassador to China; Yi Qin, Director, Cipher Ground Foundation.