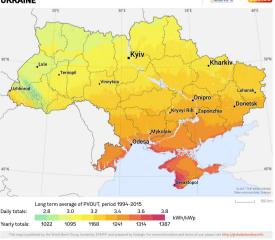

The Solar Energy project in the Western Ukraine bundles 12 solar stations with a total capacity of 120 MW and on average generates 180,000 MWh of clean, renewable energy delivered to the national grid system each year.

#### The Project

The project is located in Ternopol, ChmInicskiy, Lvov and Charkov. It involves the construction and operation. The solar panels harness energy from sunlight and convert it into clean renewable electricity that is sold to the Ukraine Energy Authority. Ukrainian Government guaranteed power purchase agreement with €0.15 per kwh from now to 2030.

## **95,760 tCO2e** Mitigated on average

annually

SOLAR RESOURCE MAP
PHOTOVOLTAIC POWER POTENTIAL
UKRAINE

WORLD BANK GROUP THE WORLD BANK IFC