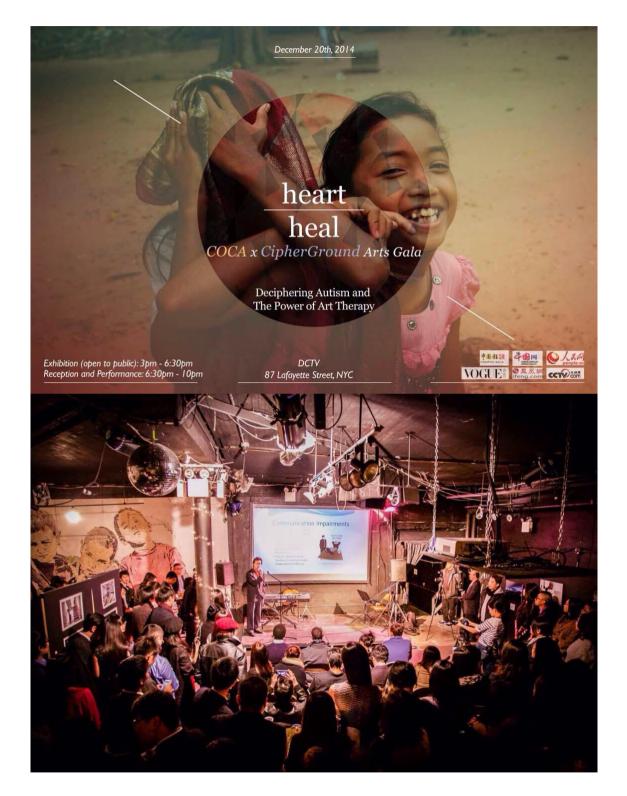

The "Heart • Heal Arts Gala" organized by Cipher Ground and COCA in Dec 2014 successfully raised public awareness, towards 1) Autism, 2) Art Therapy of Autism, and 3) Modern technology to decipher autism at the genetic level. The Gala not just increased the public's knowledge and sympathy for those who suffer from autism, but also attracted good-willed people who will eventually contribute to the furthering of scientific research on not just autism but all mental disorders.