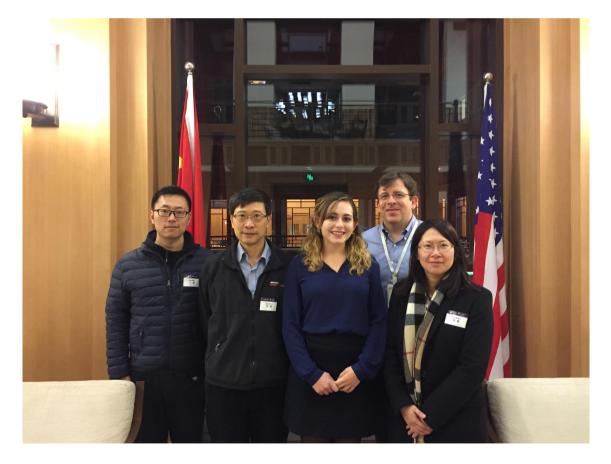

## Cipher Ground Foundation cooperates with Schwarzman Scholars to provide practice opportunities for future global leaders.

**Case:** We provided Sophia Lugo at Schwarzman Scholars with an internship at Beijing Genomics Institute (Apr – Jul 2018).

AT TSINGHUA UNIVERSITY

*Left to Right:* Dr. Wei Li, Founder, Cipher Ground Foundation; Dr. Eric Chang, Senior Director, Technology Strategy and Communication, Microsoft Research Asia; Sophia Lugo, Schwarzman Scholar; W. Chad Futrell, Executive Director of Student Life, Schwarzman Scholars, Tsinghua University; Yi Qin, Director, Cipher Ground Foundation.