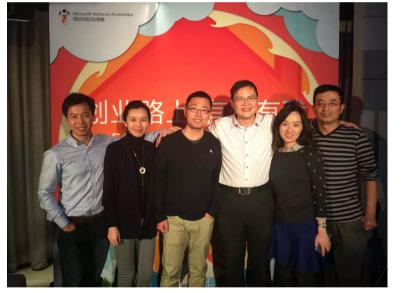

## Cipher Ground Foundation cooperates with Microsoft Accelerator to cultivate innovative companies.

**Case:** Cipher Gene, the first company built by Cipher Ground since 2012, became the 7<sup>th</sup> alumni company of Microsoft Accelerator (Aug 2015 - Mar 2016).

To save lives from cancer, Cipher Ground attracted 20 bioinformatics and 44 biomedicine Ph.Ds across the world to analyze cancer genome online together for precise clinical therapy. In the past 4 years, passion and responsibility fueled us to alleviate pains of patients, families and friends in the battle against cancer. Cipher Ground cooperated with Microsoft Accelerator and established Cipher Gene (Beijing) in 2015.

*Middle Left:* Dr. Wei Li, Founder, Cipher Ground Foundation; *Middle Right:* Qiang Shen, Chief Technology Officier, Microsoft Ventures at Microsoft; *Rest:* Members of the first company built by Cipher Ground Foundation. Cipher Ground Foundation integrates crossborder talent, tech and capital to nurture revolutionary companies for public health.