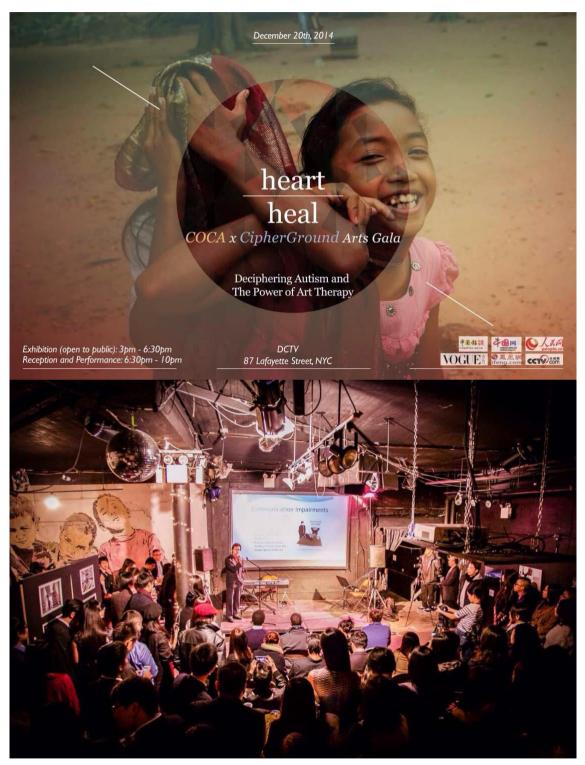

AUTISM Charity

The "Heart • Heal Arts Gala" organized by Cipher Ground and COCA in Dec 2014 successfully raised public awareness, towards 1) Autism, 2) Art Therapy of Autism, and 3) Modern technology to decipher autism at the genetic level. The Gala not just increased the public's knowledge and sympathy for those who suffer from autism, but also attracted good-willed people who will eventually contribute to the furthering of scientific research on not just autism but all menta despreters.