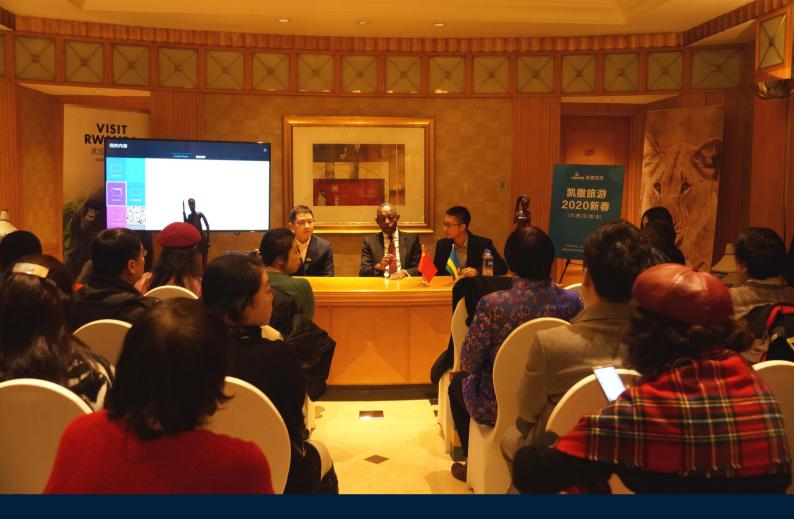

Cipher Ground Foundation partners with Caissa and H.E. Fernando Lugris, Uruguay Ambassador to China, to promote tourism in Uruguay on Jan 8, 2020.

Cipher Ground Foundation partners with Caissa and H.E. James Kimonyo, Rwanda Ambassador to China, to promote tourism in Rwanda on Jan 8, 2020.