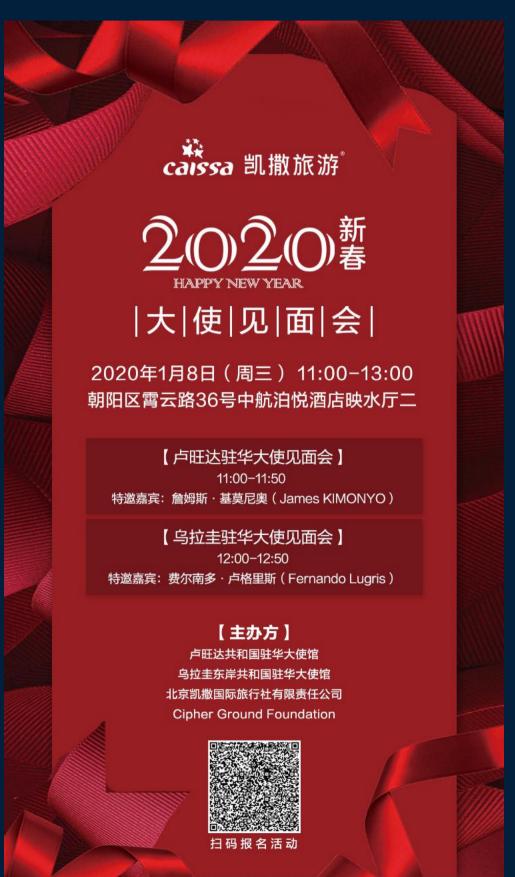

WEBSITE: www.caissa.com.cn

Cipher Ground Foundation partners with Caissa and Ambassadors to promote tourism in Uruguay and Rwanda on Jan 8, 2020. Caissa Official Wechat Article

https://mp.weixin.qq.com/s/IZz6zaf0X1W8Hh0bmRJnMQ

Cipher Ground Foundation partners with Caissa and H.E. Fernando Lugris, Uruguay Ambassador to China, to promote tourism in Uruguay on Jan 8, 2020.

Cipher Ground Foundation partners with Caissa and H.E. James Kimonyo, Rwanda Ambassador to China, to promote tourism in Rwanda on Jan 8, 2020.