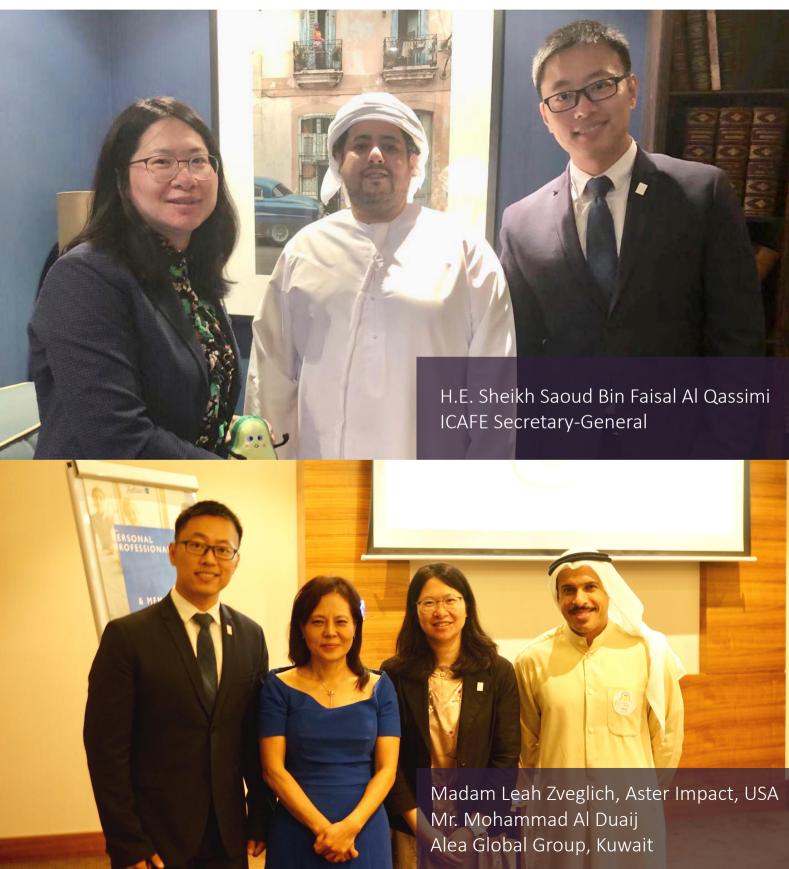

(Moderator) Dr. Wei Li, Founder, Cipher Ground Foundation, USA Hui Zhao, President, China National Electric Engineering CO., LTD, China

Mohammad Al Duaij, CEO, Alea Global Group, Kuwait

Terence Xiong, Vice President for Global Development, BGI, China

#### **GLOBAL SUSTAINABILITY & INVESTMENT II**

| 1:00 PM | HOSTESS                                                                |
|---------|------------------------------------------------------------------------|
|         | Dr. Veronica Stahl, Founder, Cannabite Life Long, Belgium              |
| 1:05 PM | PLENARY SPEECH                                                         |
| 1:05 PM | Investment Opportunities in Uruguay                                    |
|         | H.E. Mr. Fernando Lugris, Ambassador of Uruguay to China               |
| 1:35 PM | GIFT & PHOTO                                                           |
| 1:40 PM | KEYNOTE SPEECH                                                         |
| 1:40 PM | Genomic Sequencing - Digitalizing Life for a Better Future             |
|         | Terence Xiong, Vice President for Global Development, BGI, China       |
| 1:50 PM | Power and Role of Good Capital for Social Change (Remote Presentation) |
|         | Leah Zveglich, Executive Director, Aster Impact, USA                   |
| 2:00 PM | RWANDA COFFEE BREAK                                                    |

## **KEYNOTE SPEAKER (SORTED BY FIRST NAME)**

Mohammad Al Duaij CEO Alea Global Group Kuwait

Murtajur Rahman CEO COX Capital Group USA

Natan Avidan Co-Founder Kernolab Lithuania

**Dr. Nelson Fernandes**Commissioner, European Economic
Chamber of Global Commerce and
Industry, Belgium