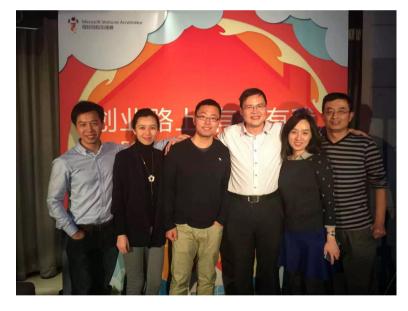

# Cipher Ground Foundation cooperates with Microsoft Accelerator to cultivate innovative companies.

**Case:** Cipher Gene, the first company built by Cipher Ground since 2012, became the 7<sup>th</sup> alumni company of Microsoft Accelerator (Aug 2015 - Mar 2016).

# Microsoft Accelerator

To save lives from cancer, Cipher Ground attracted 20 bioinformatics and 44 biomedicine Ph.Ds across the world to analyze cancer genome online together for precise clinical therapy. In the past 4 years, passion and responsibility fueled us to alleviate pains of patients, families and friends in the battle against cancer. Cipher Ground cooperated with Microsoft Accelerator and established Cipher Gene (Beijing) in 2015.

Middle Left: Dr. Wei Li, Founder, Cipher Ground Foundation;
Middle Right: Qiang Shen, Chief Technology Officier, Microsoft Ventures at Microsoft;
Rest: Members of the first company built by Cipher Ground Foundation.