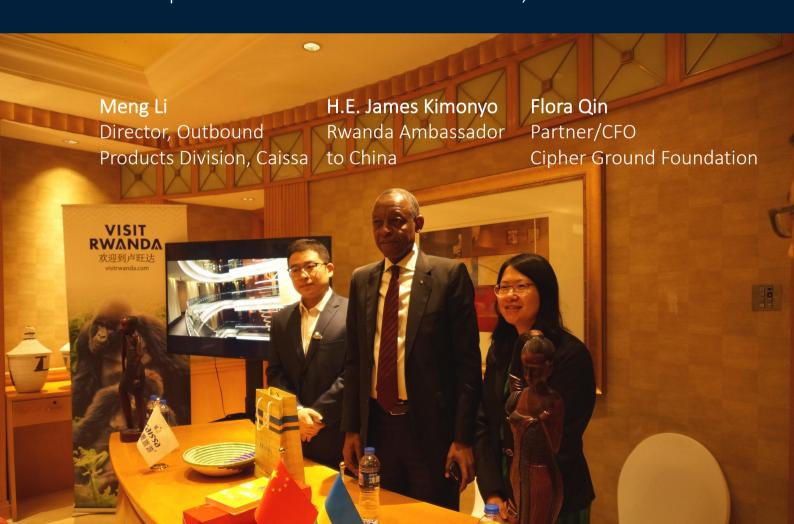

WEBSITE: www.caissa.com.cn

Cipher Ground Foundation partners with Caissa and Ambassadors to promote tourism in Uruguay and Rwanda on Jan 8, 2020. Caissa Official Wechat Article

https://mp.weixin.qq.com/s/IZz6zaf0X1W8Hh0bmRJnMQ

Cipher Ground Foundation partners with Caissa and H.E. Fernando Lugris, Uruguay Ambassador to China, to promote tourism in Uruguay on Jan 8, 2020.

Cipher Ground Foundation partners with Caissa and H.E. James Kimonyo, Rwanda Ambassador to China, to promote tourism in Rwanda on Jan 8, 2020.