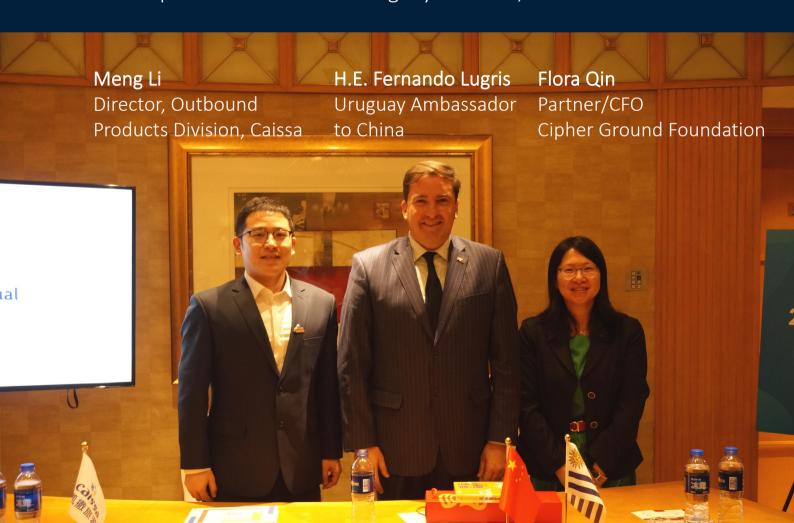

Cipher Ground Foundation partners with Caissa and H.E. Fernando Lugris, Uruguay Ambassador to China, to promote tourism in Uruguay on Jan 8, 2020.

Cipher Ground Foundation partners with Caissa and H.E. James Kimonyo, Rwanda Ambassador to China, to promote tourism in Rwanda on Jan 8, 2020.