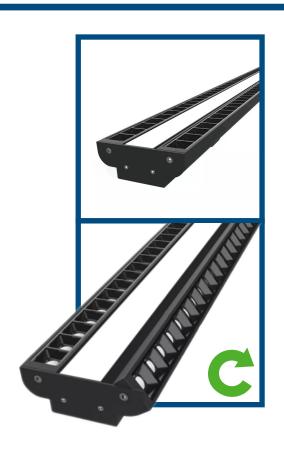

#### **LUMINAIRE SPECIFICATION**

| Power Consumption | 100w         | Correlated Colour Temperature | 3000K   4000K   5000K   6000K |
|-------------------|--------------|-------------------------------|-------------------------------|
| Power Factor      | PF>0.95      | Colour Renditioning Index     | CRI > 80 (CRI > 90 Optional)  |
| Input Voltage     | 100-277vAC   | Lumen Output                  | 10 000 Lumen                  |
| Frequency         | 50/60 Hz     | Dimmable                      | No (On Request)               |
| Lifespan          | 50 000 Hours | Mounting Option               | Suspended   Surface Mount     |
| Warranty          | 5 Years      | Dimensions                    | 1085 x 150 x 60mm             |
|                   |              |                               |                               |