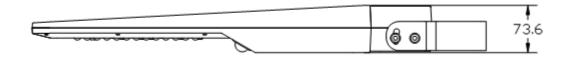

# **Specification**

| Product Model          | PV40WSL                                        | Overall Dimension | 706.1*289.7*73.6mm                                                                                                                |
|------------------------|------------------------------------------------|-------------------|-----------------------------------------------------------------------------------------------------------------------------------|
| Power                  | 40W                                            | Lumen             | 4800LM                                                                                                                            |
| Solar Panel            | Mono-crystalline silicone (21W/13.5V)          | LiFePO4 battery   | 32700/9.6V/12000mAh                                                                                                               |
| Charging Time          | 8-10Hrs to fully charged under strong sunshine | Working Time      | DIY available                                                                                                                     |
| LED Type               | SMD 2835*90pcs                                 | PIR sensor Range  | Detection angle: 120°<br>Detection area: 8-12Mtrs                                                                                 |
| Surface Color          | Black                                          | Beam angle        | 140X70°-TPIII                                                                                                                     |
| IP Class               | IP65                                           | Working Temp      | -20C°- 60C°                                                                                                                       |
| Housing Material       | ABS+PC and Aluminum material, anti-UV          | Warranty          | 3 years                                                                                                                           |
| Installation<br>Height | 3-6Mtrs                                        | Package           | Color box<br>(1*Solar Light, 1* User Manual,1*Remote<br>Control, 1*Wrench, 2*U-shaped brackets<br>for straight pole installation) |

# Dimension

ESOLAR SOLUTIONS (PTY) LTD Web: elighting.co.za