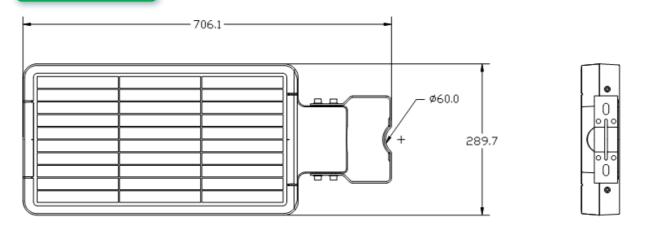

# **Specification**

| Product Model          | PV40WSL                                        | Overall Dimension | 706.1*289.7*73.6mm                                                                                                                |
|------------------------|------------------------------------------------|-------------------|-----------------------------------------------------------------------------------------------------------------------------------|
| Power                  | 40W                                            | Lumen             | 4800LM                                                                                                                            |
| Solar Panel            | Mono-crystalline silicone (21W/13.5V)          | LiFePO4 battery   | 32700/9.6V/12000mAh                                                                                                               |
| Charging Time          | 8-10Hrs to fully charged under strong sunshine | Working Time      | DIY available                                                                                                                     |
| LED Type               | SMD 2835*90pcs                                 | PIR sensor Range  | Detection angle: 120°<br>Detection area: 8-12Mtrs                                                                                 |
| Surface Color          | Black                                          | Beam angle        | 140X70°-TPIII                                                                                                                     |
| IP Class               | IP65                                           | Working Temp      | -20C°- 60C°                                                                                                                       |
| Housing Material       | ABS+PC and Aluminum material, anti-UV          | Warranty          | 3 years                                                                                                                           |
| Installation<br>Height | 3-6Mtrs                                        | Package           | Color box<br>(1*Solar Light, 1* User Manual,1*Remote<br>Control, 1*Wrench, 2*U-shaped brackets<br>for straight pole installation) |

# Dimension

ESOLAR SOLUTIONS (PTY) LTD Web: elighting.co.za