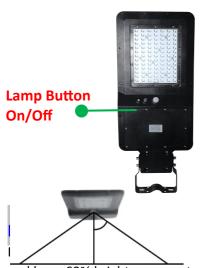

### **Product Images**

ESOLAR SOLUTIONS (PTY) LTD

Web: elighting.co.za

#### **Button control:**

Please press the button on the lamp to select working modes.

Press 1st time for Mode A;

Press 2nd time for Mode B;

Press 3rd time for off.

# **Cautions**

- 1. The lamp button is power-off switch, lamp can get solar charged in any mode.
- 2. This is a solar powered lamp, please install it in a location where can get enough sunshine.
- 3.Please note the lighting time depends on the sunshine duration & weather.
- 4.Built-in intelligent IC is with over-charge, over-discharge and over-voltage protection.
- 5. The lamps get solar charged at day time, and light up automatically at dusk.
- 6. The lamp is equipped with an internal battery pack, which is replaceable. If any need, please contact seller for correct new battery pack.
- 7. Non-professionals please do not disassemble the lamp.
- 8. Please do not dispose the battery with household garbage to avoid explosion.