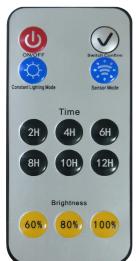

#### Remote control:

Please press the button on the lamp firstly to activate the lamp, then use remote control to adjust demanded working mode.

and keep 60% brightness constantly for 4 hours(induction is invalid), then it turns to Sensor Mode.

#### **Mode B: Sensor Mode**

Press button on the lamp  $2^{nd}$  time or on the remote control, the lamp will automatically turn on with 100% full brightness when motion is detected in the range  $\leq$  12mtrs, then turns to weak brightness(30% brightness) in 20 seconds of no motion.

# **DIY Working Time and Brightness by Remote Control**

Mode A: Constant Lighting Mode: time and brightness are both adjustable.

1)Press Constant Lighting Mode

2)Press Time 2H

3)Press Brightness 80%

The lamp will flash one time after press each button above, which indicates it's set successfully as below:

Lamp automatically turns on at night and keep <u>80% brightness</u> for <u>2hrs</u>, then it turns to Sensor Mode.

Mode B: Senor Mode: only brightness(when activated by induction) is adjustable.

1)Press Sensor Mode

2)Press Brightness 60%

The lamp will flash one time after press each button above, which indicates it's set successfully as below:

Lamp automatically turns on with <u>60% brightness</u> when motion is detected in the range ≤ 12mtrs, then turns to weak brightness (30% of 60% brightness) in 20 seconds of no motion.