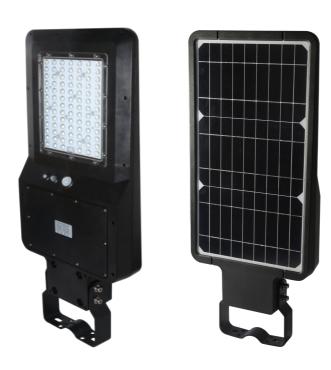

*<u>eLighting</u>* 

# 40W Solar LED Street Garden Light Specification



| Product Name  | Solar LED Street Garden Light |  |
|---------------|-------------------------------|--|
| Specification | PV40SL                        |  |
| Date          | 2022-02-9                     |  |
| Version       | REV 1.0                       |  |

ESOLAR SOLUTIONS (PTY) LTD Web: elighting.co.za



## **Features & Advantages**

- > Patent design, slim and modern type with durable performance.
- > 3 optional installations: (1) straight pole installation (2) curved pole installation (3) wall mounted.
- ➤ Professional optical lens with beam angle 140\*70°, wide lighting area and more brightness.
- SMD2835 chips high lumen & long daily use time by LiFePO4 battery, capacity 9.6V/12000mAh.
- > High quality mono-crystalline silicon solar panel, high efficiency conversion solar