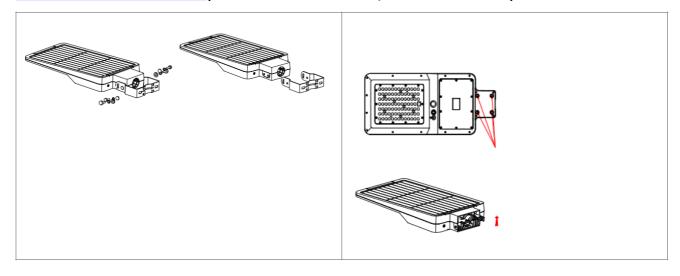

# **Installations**

Installation A: Straight Pole (Default installation method, accessories included)

#### Installation B: Curved Pole (Default installation method, accessories included)

ESOLAR SOLUTIONS (PTY) LTD

Web: elighting.co.za