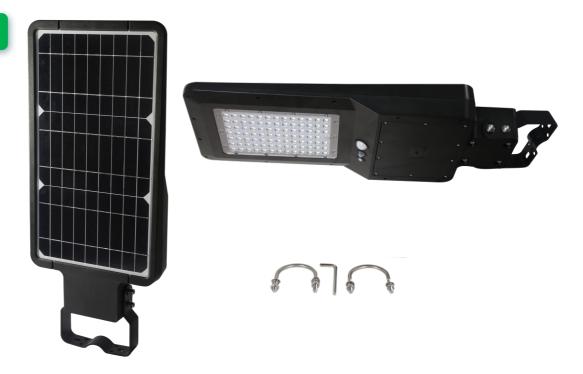

### **Product Images**

ESOLAR SOLUTIONS (PTY) LTD

Web: elighting.co.za

# **Specification**

| Product Model          | PV40WSL                                        | Overall Dimension | 706.1*289.7*73.6mm                                                                                                                |
|------------------------|------------------------------------------------|-------------------|-----------------------------------------------------------------------------------------------------------------------------------|
| Power                  | 40W                                            | Lumen             | 4800LM                                                                                                                            |
| Solar Panel            | Mono-crystalline silicone (21W/13.5V)          | LiFePO4 battery   | 32700/9.6V/12000mAh                                                                                                               |
| Charging Time          | 8-10Hrs to fully charged under strong sunshine | Working Time      | DIY available                                                                                                                     |
| LED Type               | SMD 2835*90pcs                                 | PIR sensor Range  | Detection angle: 120°<br>Detection area: 8-12Mtrs                                                                                 |
| Surface Color          | Black                                          | Beam angle        | 140X70°-TPIII                                                                                                                     |
| IP Class               | IP65                                           | Working Temp      | -20C°- 60C°                                                                                                                       |
| Housing Material       | ABS+PC and Aluminum material, anti-UV          | Warranty          | 3 years                                                                                                                           |
| Installation<br>Height | 3-6Mtrs                                        | Package           | Color box<br>(1*Solar Light, 1* User Manual,1*Remote<br>Control, 1*Wrench, 2*U-shaped brackets<br>for straight pole installation) |