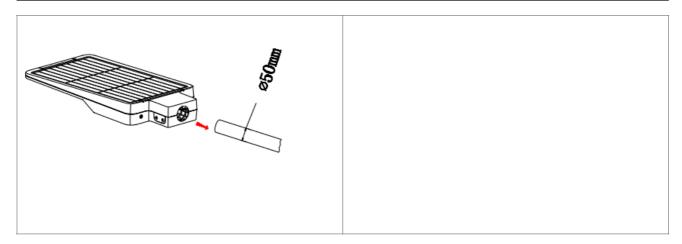

# **Installations**

Installation A: Straight Pole (Default installation method, accessories included)

#### Installation B: Curved Pole (Default installation method, accessories included)

ESOLAR SOLUTIONS (PTY) LTD

Web: elighting.co.za

#### **Installation C: Wall Mounted (Optional)**

(Customers need to prepare 2pcs expansion screws M10\*60mm themselves.)