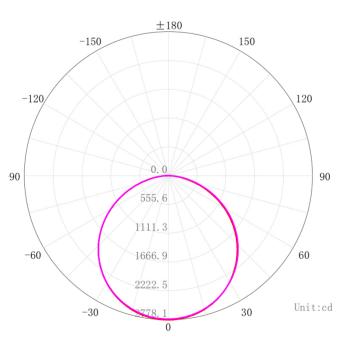

# **Specifications**

| 3000K / 4000K / 5000K / 6000K   | Dimensions (mm): 1195x595x34       |
|---------------------------------|------------------------------------|
| Luminous Flux: 8800lm*          | Housing: Aluminium                 |
| Power Factor: 0.9               | Surge Protection: 2kV              |
| Input Voltage: 85- 277V AC 50Hz | Certification: IEC60598, EMC, ROHS |
| CRI: 80 - 95Ra*                 | IP Rating: IP20                    |
| LED Source: 3030 Bridgelux SMD  | UGR: >19                           |
| Light Distribution: 120°        | Dimming: Available on Request      |
|                                 |                                    |