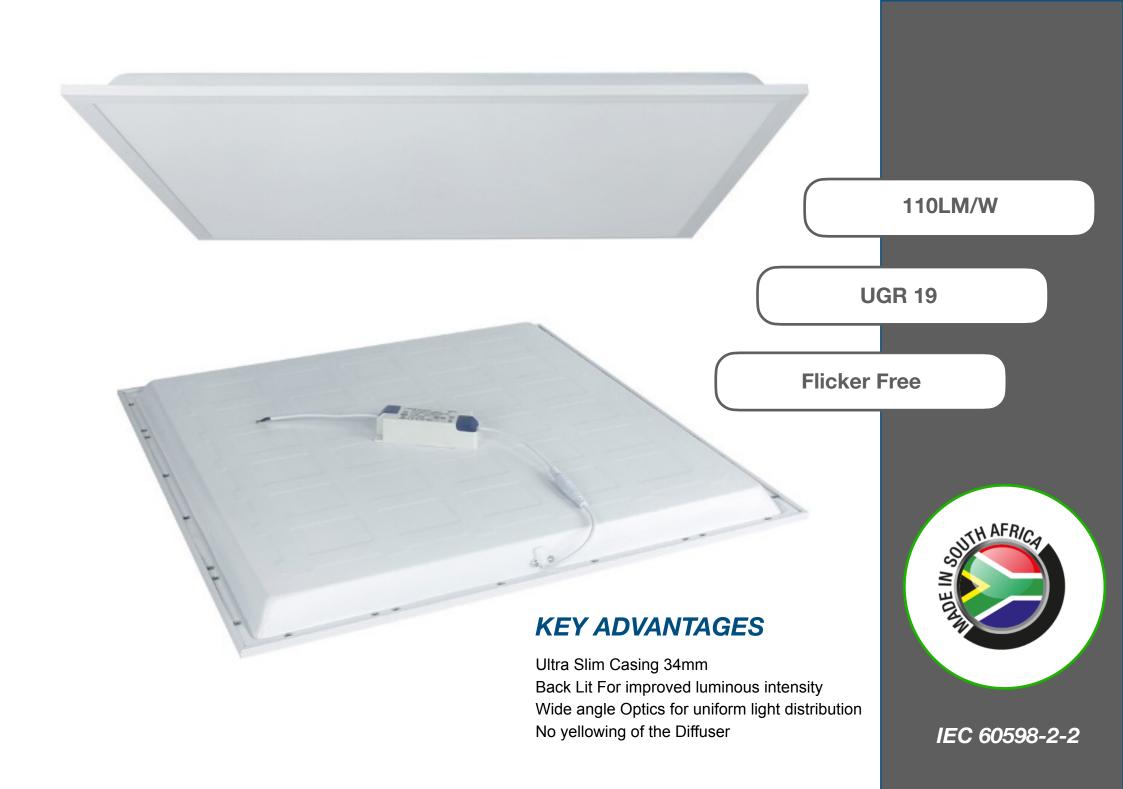

## **Specifications**

| 3000K / 4000K / 5000K / 6000K       | Dimensions (mm): 595x595x34        |
|-------------------------------------|------------------------------------|
| Luminous Flux: 4400lm*              | Housing: Aluminium. PMMA Disffuser |
| Power Factor: 0.9                   | Surge Protection: 1kV              |
| Input Voltage: 220 - 240V AC 50Hz   | Certification: IEC60598, EMC, ROHS |
| CRI: 80 - 95Ra*                     | IP Rating: IP20                    |
| LED Source: 3030 Bridgelux SMD      | UGR: >19                           |
| Light Distribution: 120°            | Dimming: Available on Request      |
| Life Span: 50 000hrs @T25°C L70 B30 | Warrantv: 5 Year                   |