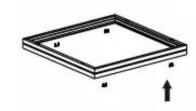

#### **Surface Mount Installation**

Mount outer-shell

Detach end piece

Slide in the panel