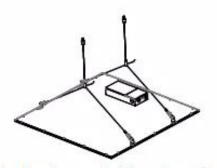

## **Suspended Installation**

Hook mounting cables in the allocated slots Adjust cable to the desired suspension height