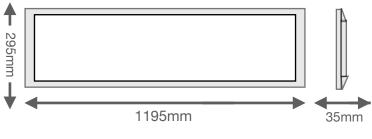

#### **Specifications**

| 3000K / 4000K / 5000K / 6000K     | Dimensions (mm): 1195x295x34       |
|-----------------------------------|------------------------------------|
| Luminous Flux: 4400lm*            | Housing: Aluminium. PMMA Disffuser |
| Power Factor: 0.9                 | Surge Protection: 1kV              |
| Input Voltage: 220 - 240V AC 50Hz | Certification: IEC60598, EMC, ROHS |
| CRI: 80 - 95Ra*                   | IP Rating: IP20                    |
| LED Source: 3030 Bridgelux SMD    | UGR: >19                           |
| Light Distribution: 120°          | Dimming: Available on Request      |
|                                   |                                    |