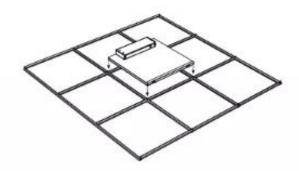

------|------------------------------------|
| Luminous Flux: 8800lm*          | Housing: Aluminium                 |
| Power Factor: 0.9               | Surge Protection: 2kV              |
| Input Voltage: 85- 277V AC 50Hz | Certification: IEC60598, EMC, ROHS |
| CRI: 80 - 95Ra*                 | IP Rating: IP20                    |
| LED Source: 3030 Bridgelux SMD  | UGR: >19                           |
| Light Distribution: 120°        | Dimming: Available on Request      |
|                                 |                                    |

Life Span: 50 000hrs @T25°C L70 B30 Warranty: 5 Year

## **Applications**

- Offices
- Retail
- Conference Centres

#### Installation

Recessed

34mm

- Suspended
- Surface Mount



#### Recessed

Easy drop-in installation to a T-Grid system



## **Suspended Installation**





Hook mounting cables in the allocated slots Adjust cable to the desired suspension height

#### **Surface Mount Installation**





Mount outer-shell

Detach end piece

Slide in the panel