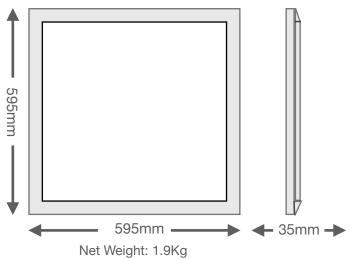

## **Specifications**

| 3000K / 4000K / 5000K / 6000K       | Dimensions (mm): 595x595x34        |
|-------------------------------------|------------------------------------|
| Luminous Flux: 4400lm*              | Housing: Aluminium. PMMA Disffuser |
| Power Factor: 0.9                   | Surge Protection: 1kV              |
| Input Voltage: 220 - 240V AC 50Hz   | Certification: IEC60598, EMC, ROHS |
| CRI: 80 - 95Ra*                     | IP Rating: IP20                    |
| LED Source: 3030 Bridgelux SMD      | UGR: >19                           |
| Light Distribution: 120°            | Dimming: Available on Request      |
| Life Span: 50 000hrs @T25°C L70 B30 | Warrantv: 5 Year                   |

#### Installation

- Recessed
- Suspended
- Surface Mount

Net Weight: 1.9Kg