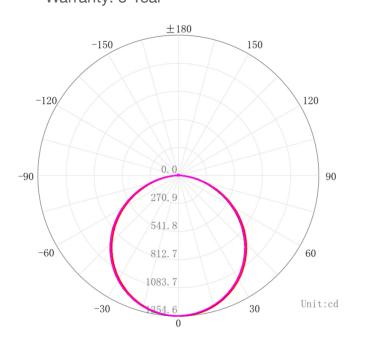

## **Specifications**

| 3000K / 4000K / 5000K / 6000K       | Dimensions (mm): 595x595x34        |
|-------------------------------------|------------------------------------|
| Luminous Flux: 4400lm*              | Housing: Aluminium. PMMA Disffuser |
| Power Factor: 0.9                   | Surge Protection: 1kV              |
| Input Voltage: 220 - 240V AC 50Hz   | Certification: IEC60598, EMC, ROHS |
| CRI: 80 - 95Ra*                     | IP Rating: IP20                    |
| LED Source: 3030 Bridgelux SMD      | UGR: >19                           |
| Light Distribution: 120°            | Dimming: Available on Request      |
| Life Span: 50 000hrs @T25°C L70 B30 | Warrantv: 5 Year                   |