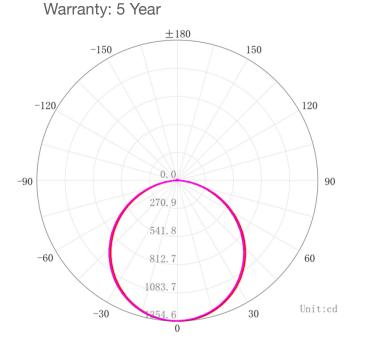

## **Specifications**

| 3000K / 4000K / 5000K / 6000K       | Dimensions (mm): 595x595x34        |
|-------------------------------------|------------------------------------|
| Luminous Flux: 4400lm*              | Housing: Aluminium. PMMA Disffuser |
| Power Factor: 0.9                   | Surge Protection: 1kV              |
| Input Voltage: 220 - 240V AC 50Hz   | Certification: IEC60598, EMC, ROHS |
| CRI: 80 - 95Ra*                     | IP Rating: IP20                    |
| LED Source: 3030 Bridgelux SMD      | UGR: >19                           |
| Light Distribution: 120°            | Dimming: Available on Request      |
| Life Span: 50 000hrs @T25°C L70 B30 | Warrantv: 5 Year                   |