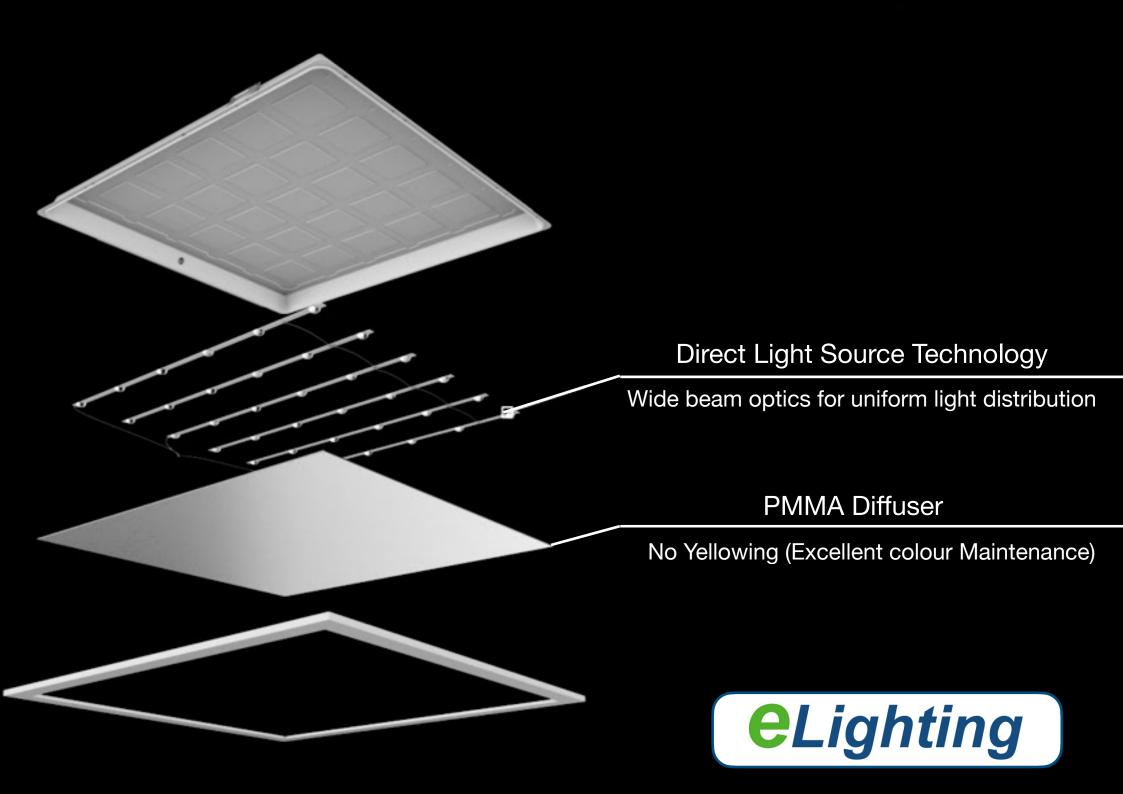

## **Specifications**

| 3000K / 4000K / 5000K / 6000K       | Dimensions (mm): 595x595x34        |
|-------------------------------------|------------------------------------|
| Luminous Flux: 4400lm*              | Housing: Aluminium. PMMA Disffuser |
| Power Factor: 0.9                   | Surge Protection: 1kV              |
| Input Voltage: 220 - 240V AC 50Hz   | Certification: IEC60598, EMC, ROHS |
| CRI: 80 - 95Ra*                     | IP Rating: IP20                    |
| LED Source: 3030 Bridgelux SMD      | UGR: >19                           |
| Light Distribution: 120°            | Dimming: Available on Request      |
| Life Span: 50 000hrs @T25°C L70 B30 | Warrantv: 5 Year                   |