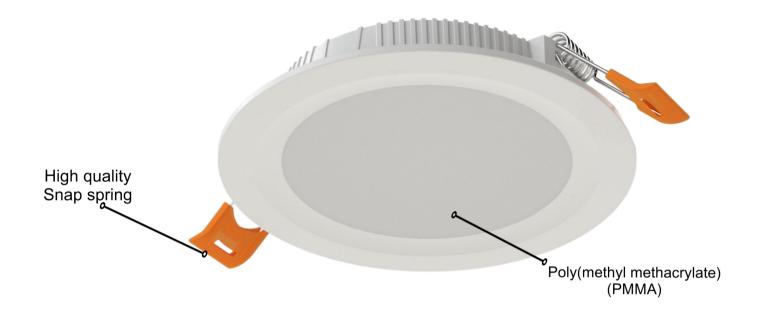

## LED DOWNLIGHT

**ROUND RECESSED PANEL** 

\*DIE CAST ALUMINIUM (PASSIVE COOLING)

\*BACK LIT

\*ANTI-GLARE

\*36000 HOURS

\*90lm/w

10W ROUND PANEL. 15W ROUND PANEL

\*80mm CUTOUT. \*110mm CUTOUT.

LED downlights are versatile lighting fixtures that are recessed into ceilings to provide ambient illumination while adding a sleek and modern aesthetic to any space.

They are commonly used in residential and commercial settings, including kitchens, living rooms, offices, and retail stores. LED downlights offer several advantages over traditional lighting sources, such as energy efficiency, long lifespan, and flexibility in design. They emit directional light, allowing for focused illumination where it's needed most, and come in various colour temperatures to suit different preferences and applications.