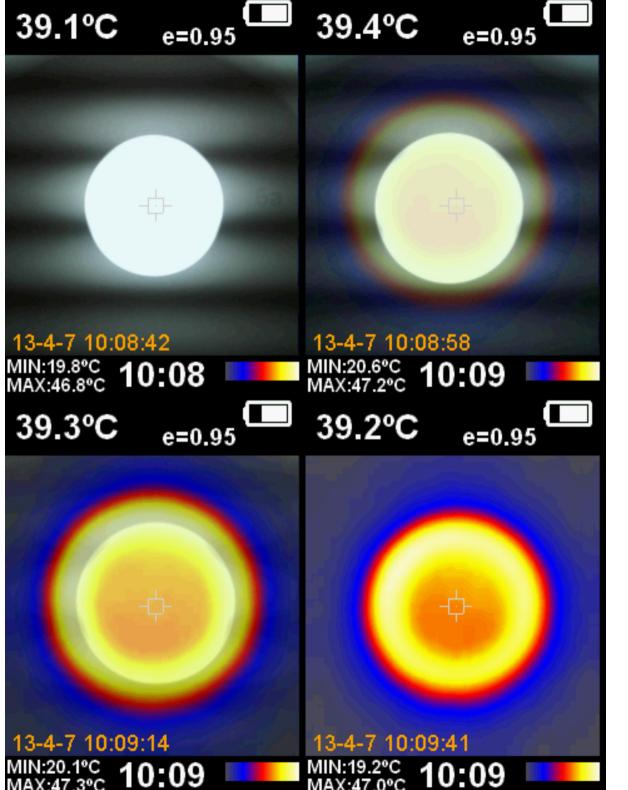

## LED DOWNLIGHT

**ROUND RECESSED PANEL** 

\*DIE CAST ALUMINIUM (PASSIVE COOLING)

\*BACK LIT

\*ANTI-GLARE

\*36000 HOURS

\*90lm/w

10W ROUND PANEL. 15W ROUND PANEL