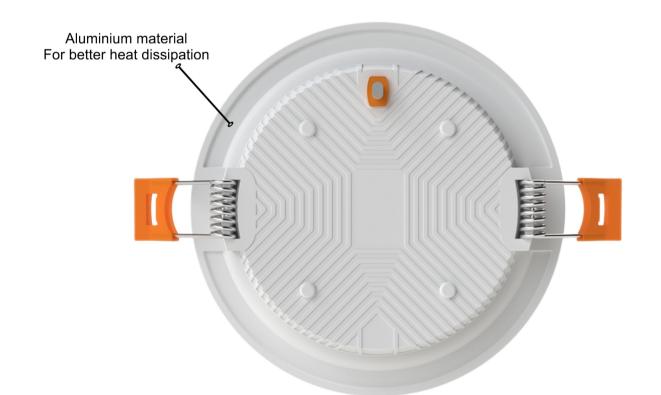

## LED DOWNLIGHT

**ROUND RECESSED PANEL** 

\*DIE CAST ALUMINIUM (PASSIVE COOLING)

\*BACK LIT

\*ANTI-GLARE

\*36000 HOURS

\*90lm/w

10W ROUND PANEL. 15W ROUND PANEL

\*80mm CUTOUT. \*110mm CUTOUT.

LED downlights are versatile lighting fixtures that are recessed into ceilings to provide ambient illumination while adding a sleek and modern aesthetic to any space.

They are commonly used in residential and commercial settings, including kitchens, living rooms, offices, and retail stores. LED downlights offer several advantages over traditional lighting sources, such as energy efficiency, long lifespan, and flexibility in design. They emit directional light, allowing for focused illumination where it's needed most, and come in various colour temperatures to suit different preferences and applications.