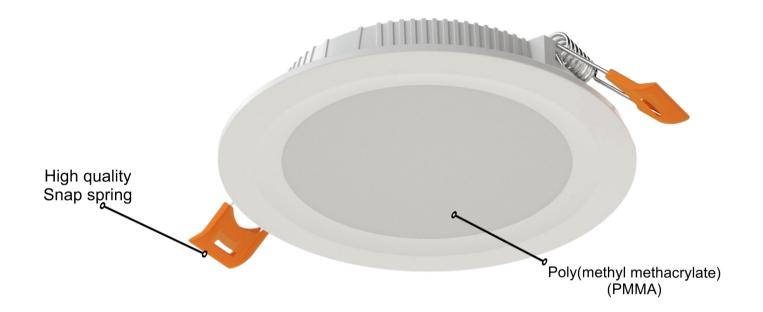

## LED DOWNLIGHT

**ROUND RECESSED PANEL** 

\*DIE CAST ALUMINIUM (PASSIVE COOLING)

\*BACK LIT

\*ANTI-GLARE

\*36000 HOURS

\*90lm/w

10W ROUND PANEL. 15W ROUND PANEL

\*80mm CUTOUT. \*115mm CUTOUT.

LED downlights are versatile lighting fixtures that are recessed into ceilings to provide ambient illumination while adding a sleek and modern aesthetic to any space.

They are commonly used in residential and commercial settings, including kitchens, living rooms, offices, and retail stores. LED downlights offer several advantages over traditional lighting sources, such as energy efficiency, long lifespan, and flexibility in design. They emit directional light, allowing for focused illumination where it's needed most, and come in various colour temperatures to suit different preferences and applications.