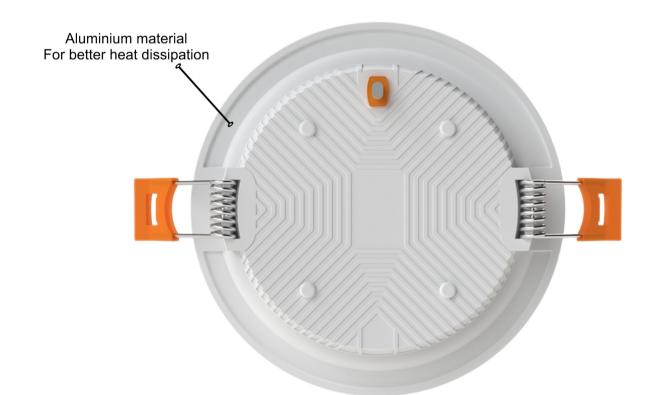

## LED DOWNLIGHT

**ROUND RECESSED PANEL** 

\*DIE CAST ALUMINIUM (PASSIVE COOLING)

\*BACK LIT

\*ANTI-GLARE

\*36000 HOURS

\*90lm/w

10W ROUND PANEL. 15W ROUND PANEL

\*80mm CUTOUT. \*115mm CUTOUT.

LED downlights are versatile lighting fixtures that are recessed into ceilings to provide ambient illumination while adding a sleek and modern aesthetic to any space.

They are commonly used in residential and commercial settings, including kitchens, living rooms, offices, and retail stores. LED downlights offer several advantages over traditional lighting sources, such as energy efficiency, long lifespan, and flexibility in design. They emit directional light, allowing for focused illumination where it's needed most, and come in various colour temperatures to suit different preferences and applications.