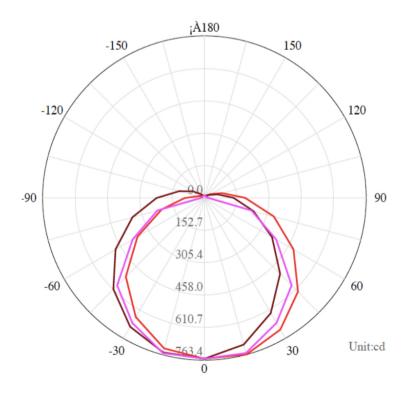

High Brightness and quality light output, high efficiency, easy on the eye and flicker-free colour rendering with even light dispersion, designed for minimal heat dispersion and wide beam angle for shadow-free coverage. The LED battens have an inbuilt driver and switch on instantly without noise or flickering.