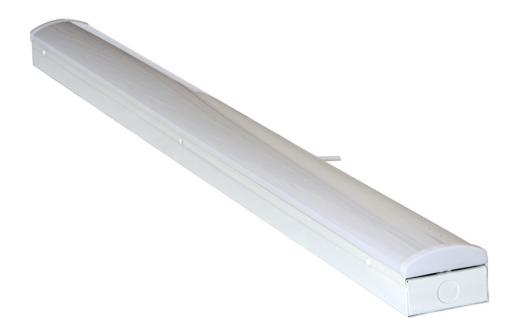

## **eLighting**

Perfectly designed for use in Offices, Showrooms, Meeting Rooms, Restaurants, Hotels, Shops, Classrooms, Corridors, Communal Spaces, Kitchens, and more.

Energy Saving LED Tube to use less energy than fluorescent tube fittings.

High Brightness and quality light output, high efficiency, easy on the eye and flicker-free colour rendering with even light dispersion, designed for minimal heat dispersion and wide beam angle for shadow-free coverage. The LED battens have an inbuilt driver and switch on instantly without noise or flickering.