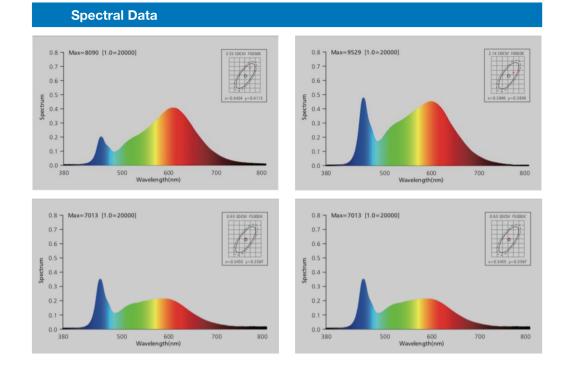

High Brightness and quality light output, high efficiency, easy on the eye and flicker-free colour rendering with even light dispersion, designed for minimal heat dispersion and wide beam angle for shadow-free coverage. The LED battens have an inbuilt driver and switch on instantly without noise or flickering.