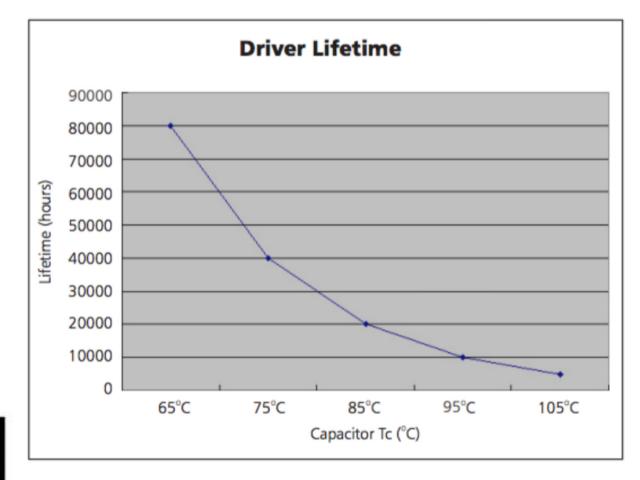

## **eLighting**









Perfectly designed for use in Offices, Showrooms, Meeting Rooms, Restaurants, Hotels, Shops, Classrooms, Corridors, Communal Spaces, Kitchens, and more.

Energy Saving LED Tube to use less energy than fluorescent tube fittings.

High Brightness and quality light output, high efficiency, easy on the eye and flicker-free colour rendering with even light dispersion, designed for minimal heat dispersion and wide beam angle for shadow-free coverage. The LED battens have an inbuilt driver and switch on instantly without noise or flickering.



**e**Lighting







## **e**Lighting