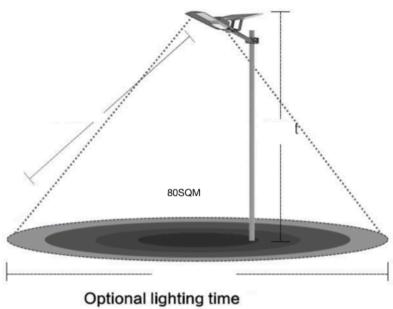

#### **SETTINGS**

The Solar Lighting system can be programmed to meet specific client needs providing the quantity of light required at certain times offering adequate lighting and effective battery maintenance. One of seven lighting output options is available. The lighting system will power up when it detects no more incoming power to the photovoltaic.

Adjustable Light Intensity by remote

3 Hours timing 5 Hours timing 8 Hours timing