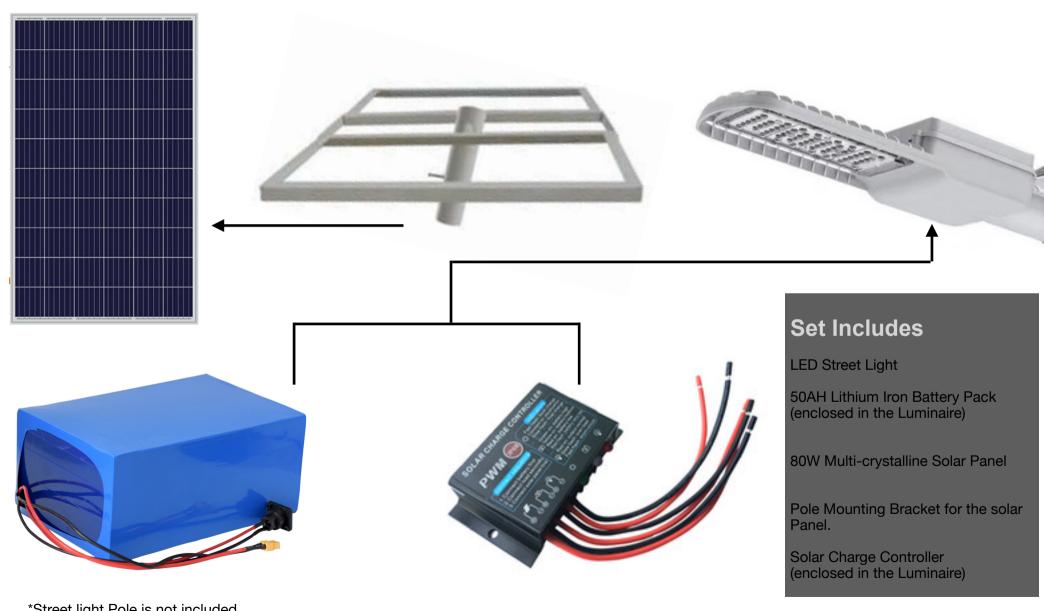

# **Functionality**

Fully Integrated Solar Lighting system including

## **Specifications**

| Product Information                       |                                                                                                                |
|-------------------------------------------|----------------------------------------------------------------------------------------------------------------|
| Included Parts                            | Photovoltaic Panel<br>Lithium Iron Battery Back<br>LED Luminaire<br>Charge Controller<br>PV Panel Mounting Kit |
| Programmable Settings                     | 7 OptionI Light settings                                                                                       |
| Ingress Protection                        | IP65                                                                                                           |
| Auntonous Light                           | 72 Hours (3 Cloudy Days)                                                                                       |
| Windspeed Tolerance                       | 120km/h                                                                                                        |
| System Weight                             |                                                                                                                |
| Warranty                                  | 3 Year* (2 year Battery)                                                                                       |
| Solar Panel                               |                                                                                                                |
| Photovoltaic<br>Life Expectancy           | 80W Multi-Crystalline PV 6V<br>20 Year Life time / 80%<br>Corrosion resistant                                  |
| Net Weight:<br>Dimensions:                | COHOSION TESISTANT                                                                                             |
| Battery Pack                              |                                                                                                                |
| Technology<br>Life Expectancy<br>Warranty | Lithium Iron 50AH 3.2 -3.7V<br>5 Years<br>2 Year                                                               |

| Charge Controller & Settings |                                                               |
|------------------------------|---------------------------------------------------------------|
| Smart Controller             | 7 out-put Modes<br>Built in memory<br>Constant Current Output |
| Luminaire                    |                                                               |
| Housing Material             | Aluminium                                                     |
| System Power                 | 20W                                                           |
| Luminous Flux                | Max 2900lm                                                    |
| Efficiency                   | 145lm/w                                                       |
| Colour Rendering index       | 70 / 80Ra                                                     |
| Colour Temperature           | 3000 - 3200K<br>3900-4200K<br>5000-5500K<br>6000-6500K        |
| Opertaing Temperature        | -20 up to +40°C                                               |
| TM21 @tq25°C                 | 50 000hrs L70B30                                              |
| Dimensions                   |                                                               |
| Weight                       | 2.7Kg (including Battery)                                     |
|                              |                                                               |
|                              |                                                               |