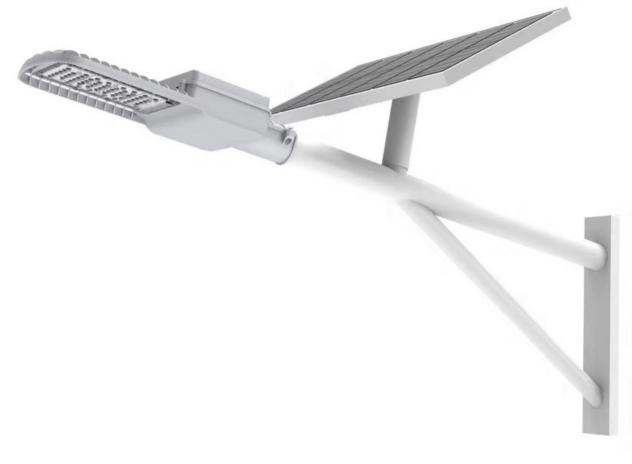

# **Functionality**

Fully Integrated Solar Lighting system including

## **Specifications**

| Product Information                       |                                                                                                                |
|-------------------------------------------|----------------------------------------------------------------------------------------------------------------|
| Included Parts                            | Photovoltaic Panel<br>Lithium Iron Battery Back<br>LED Luminaire<br>Charge Controller<br>PV Panel Mounting Kit |
| Programmable Settings                     | 7 OptionI Light settings                                                                                       |
| Ingress Protection                        | IP65                                                                                                           |
| Auntonous Light                           | 72 Hours (3 Cloudy Days)                                                                                       |
| Windspeed Tolerance                       | 120km/h                                                                                                        |
| System Weight                             |                                                                                                                |
| Warranty                                  | 3 Year* (2 year Battery)                                                                                       |
| Solar Panel                               |                                                                                                                |
| Photovoltaic<br>Life Expectancy           | 80W Multi-Crystalline PV 6V<br>20 Year Life time / 80%<br>Corrosion resistant                                  |
| Net Weight:<br>Dimensions:                | COHOSION TESISTANT                                                                                             |
| Battery Pack                              |                                                                                                                |
| Technology<br>Life Expectancy<br>Warranty | Lithium Iron 50AH 3.2 -3.7V<br>5 Years<br>2 Year                                                               |

### SYSTEM

\*Street light Pole is not included

### **SYSTEM**