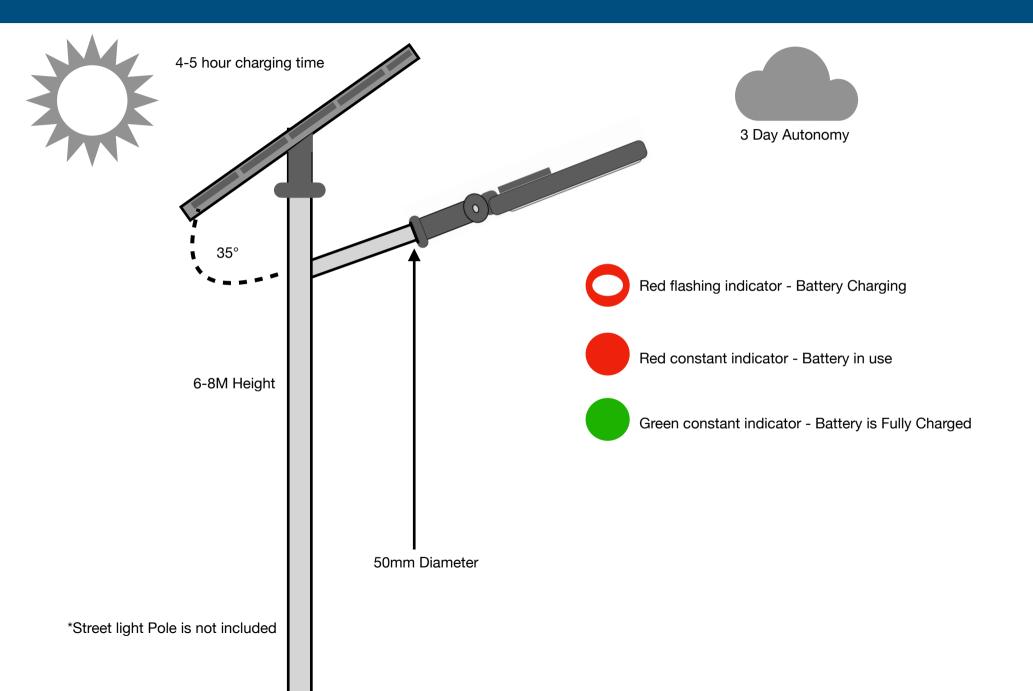

### SYSTEM

\*Street light Pole is not included

### **SYSTEM**

## **Specifications**

| Product Information                       |                                                                                                                |
|-------------------------------------------|----------------------------------------------------------------------------------------------------------------|
| Included Parts                            | Photovoltaic Panel<br>Lithium Iron Battery Back<br>LED Luminaire<br>Charge Controller<br>PV Panel Mounting Kit |
| Programmable Settings                     | 7 OptionI Light settings                                                                                       |
| Ingress Protection                        | IP65                                                                                                           |
| Auntonous Light                           | 72 Hours (3 Cloudy Days)                                                                                       |
| Windspeed Tolerance                       | 120km/h                                                                                                        |
| System Weight                             |                                                                                                                |
| Warranty                                  | 3 Year* (2 year Battery)                                                                                       |
| Solar Panel                               |                                                                                                                |
| Photovoltaic<br>Life Expectancy           | 80W Multi-Crystalline PV 6V<br>20 Year Life time / 80%<br>Corrosion resistant                                  |
| Net Weight:<br>Dimensions:                | COHOSION TESISTANT                                                                                             |
| Battery Pack                              |                                                                                                                |
| Technology<br>Life Expectancy<br>Warranty | Lithium Iron 50AH 3.2 -3.7V<br>5 Years<br>2 Year                                                               |