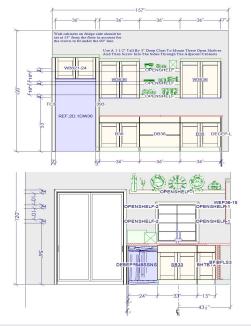

### Full Design Order-Ready Packet Includes:

- Cover page with notes (if applicable)
- Floor plan with notes
- Wall elevations with notes
- Molding diagram with side elevation
- Outline & color renderings
- Cabinet itemized list or order form
- 2020 Design Flex file
- Project file system
- Additional forms (if applicable)

#### **Elevations (Dimensioned & Labeled)**

**Outline & Color Renders** 

| <b>PROGRAM MENU</b> | ſ |
|---------------------|---|
|---------------------|---|