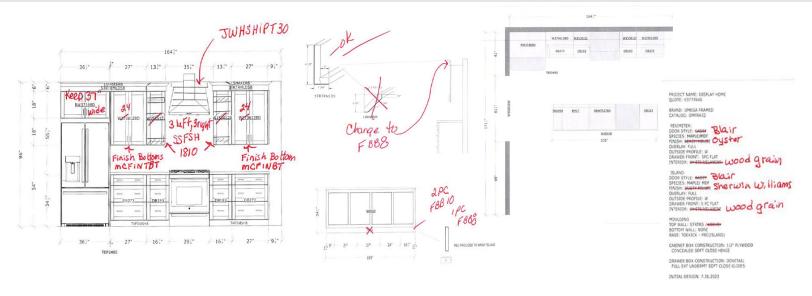

### Full Design Order-Ready Packet Includes:

- Cover page with notes (if applicable)
- Floor plan with notes
- Wall elevations with notes
- Molding diagram with side elevation
- Outline & color renderings
- Cabinet itemized list or order form
- 2020 Design Flex file
- Project file system
- Additional forms (if applicable)

#### **Elevations (Dimensioned & Labeled)**

**Outline & Color Renders** 

| <b>PROGRAM MENU</b> | ſ |
|---------------------|---|
|---------------------|---|