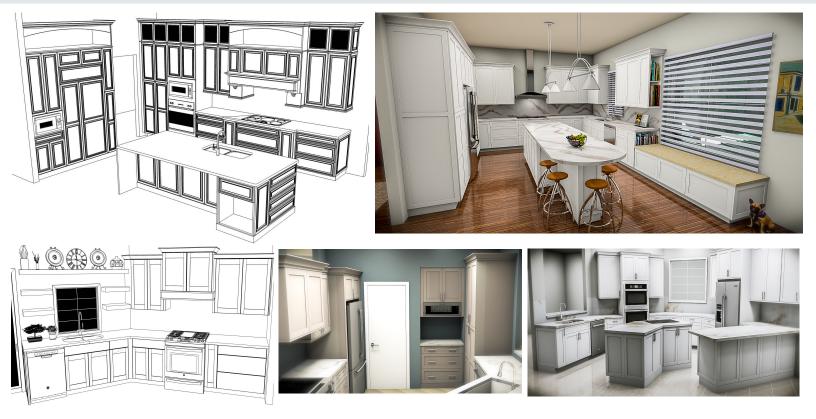

### Full Design Order-Ready Packet Includes:

- Cover page with notes (if applicable)
- Floor plan with notes
- Wall elevations with notes
- Molding diagram with side elevation
- Outline & color renderings
- Cabinet itemized list or order form
- 2020 Design Flex file
- Project file system
- Additional forms (if applicable)

#### **Elevations (Dimensioned & Labeled)**

**Outline & Color Renders** 

| <b>PROGRAM MENU</b> | ſ |
|---------------------|---|
|---------------------|---|