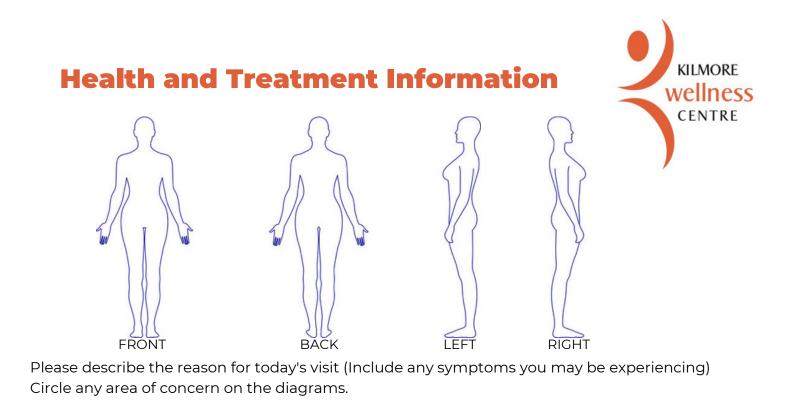

Have you received any other treatments, scans or tests in relation to this condition? YES / NO

Do you have any allergies?

What would you like to achieve from your treatment today?

Have you previously seen an Allied Health professional? Details