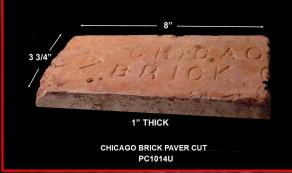

Item # PC1014U - Brickera P-Cut Brick. Chicago Brick Paver. The brick is used for Floor Veneer Applications, Driveways, Pool Decks, Landing Steps and many other applications. You will require 4.5 bricks per sq/ft.