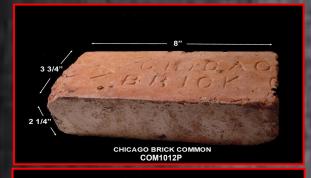

## BRICKERA® CHICAGOBRICKS

Item # COM1012P - Brickera Full Size Brick. Chicago Brick Common Full Size. The brick is used for Driveways, Pool Decks, Walkways, Fire Places, Chimneys, BBQ's and many other applications. You will require 4.5 bricks per sq/ft. The Pallet carries 495 -500 bricks, it covers between 100-110 sq/ft. and the Pallet weighs 2,200 lbs.