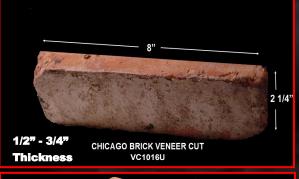

Item # VC1016U - Brickera V-Cut Brick. Chicago Brick Veneer. The brick is used for Wall Veneer Applications, Kitchen Back Splash, Fire Places, Chimneys, BBQ's, Columns and many other applications. You will require 7 bricks per sq/ft.