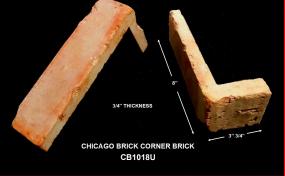

Item # CB1018U - Brickera Corner Brick. Chicago Brick Corner Veneer. The brick is used for Wall Veneer Applications, Kitchen Back Splash, Fire Places, Chimneys, BBQ's, Columns and many other applications. You will require 4 Corner Bricks per Linear Foot.