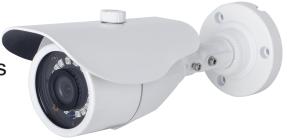

## **HD Hybrid Outdoor Bullet Camera**

2MP IR Outdoor Bullet Camera Supports TVI, CVI, AHD, 960H Applications

0E-HDB2MP36 is a 2 MP (1920 X 1080) bullet camera constructed with a 3.6mm lens. This 2 MP Camera is IP66 rated and provides HD Image quality and is ideal for numerous indoor/outdoor applications such as commercial applications, home or office use as well as monitoring hallways, unattended storage areas and various other installation applications.

- · 3.6 mm lens
- · IR up to 20M (66 ft)
- 1920 X 1080 Picture Quality
- 18 IR LEDs
- 3-axis Gimbal
- AHD+CVI+TVI + 960H Output
- True Day Night
- OSD Menu
- · IP 66 Rated
- 12V DC
- 3 Year Warranty

PART #: 0E-HDB2MP36