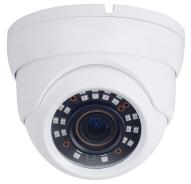

## **HD HYBRID EYEBALL Camera**

2MP Motorized IR Eyeball Camera Supports TVI, CVI, AHD, 960H Applications

The 0E-HDDMO2812 is a 2 MP (1920 X 1080) eyeball camera constructed with a 2.8mm-12mm motorized lens. This 2 MP Camera is IP66 rated and provides HD Image quality and is ideal for numerous indoor/outdoor applications such as commercial applications, home or office use as well as monitoring hallways, unattended storage areas and various other installation applications.

- · 2.8-12 mm motorized lens
- IR up to 40M (131 ft)
- 1920 X 1080 Picture Quality
- · 24 IR LEDs
- 3-axis Gimbal
- AHD + CVI +TVI + 960H Output
- · True Day Night
- · OSD Menu
- · IP 66 Rated
- 12V DC
- · 3 Year Warranty

PART #: 0E-HDDMO2812

UPC: 811914027898

LENGTH: 4.68" HEIGHT: 3.93"

WEIGHT: 22.92 ounces

FOR MORE INFORMATION, CONTACT YOUR ADI SALES PERSON. FOR TECHNICAL SUPPORT: 1-888-888-8997