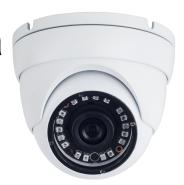

## **HD HYBRID EYEBALL Camera**

2MP IR Eyeball Camera Supports TVI, CVI, AHD, 960H Applications

The 0E-HDD2MP28 is a 2 MP (1920 X 1080) eyeball camera constructed with a 2.8mm lens. This 2 MP camera is IP66 rated and provides HD Image quality and is ideal for numerous indoor/outdoor applications such as commercial applications, home or office use as well as monitoring hallways, unattended storage areas and various other installation applications.

- · IR up to 20M (66 ft)
- · 1920 X 1080 Picture Quality
- · 18 IR LEDs
- 3-axis Gimbal
- · AHD + CVI +TVI + 960H Output
- · True Day Night
- · OSD Menu
- · IP 66 Rated
- 12V DC
- 3 Year Warranty

PART #: 0E-HDD2MP28