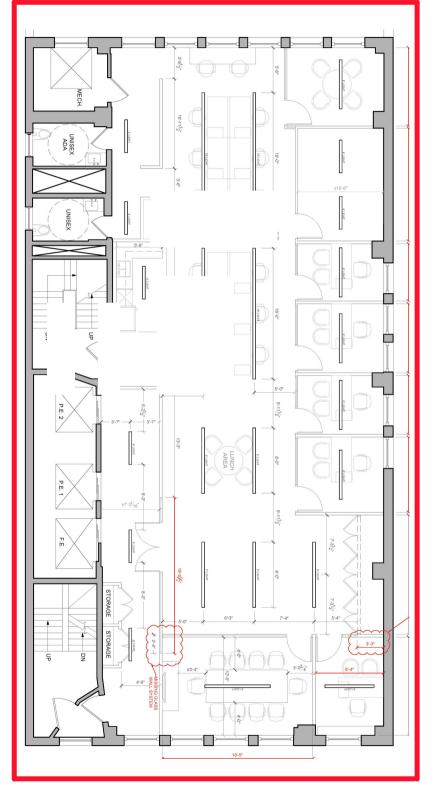

### **ENTIRE 7th: 4,500 RSF**

- Fully furnished and wired
- All Tenants eligible for Windsor Club Card
- For more information please visit www.115w45.com

Elliot Zelinger 212-452-6078

ezelinger@savittpartners.com

#### **Entire 7th Floor**

Elliot Zelinger 212-452-6078 ezelinger@savittpartners.com