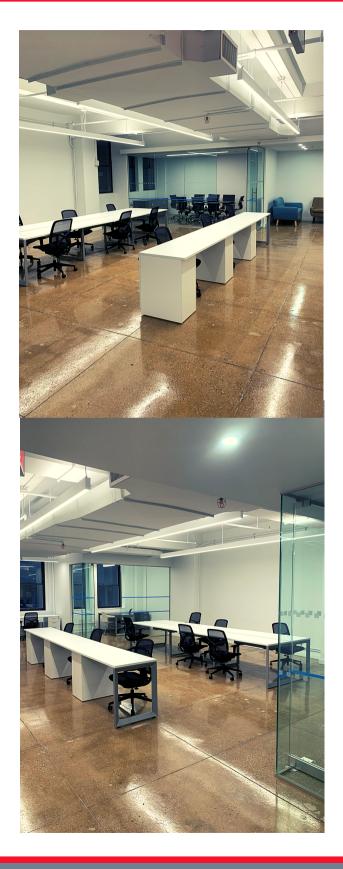

# ll5W45thSt

MIDTOWN CREATIVE OFFICE SPACE

### **SUITE 201: 2,350 RSF**

 Perfect for yoga, pilates, dance studio, or other fitness related use

#### **SUITE 202: 2,400 RSF**

- Brand new prebuilt
- Fully furnished and wired

### **SUITE 601: 3,350 RSF**

- Fully furnished and wired
- Ideal for TAMI tenant

### **ENTIRE 7th: 4,500 RSF**

- Fully furnished and wired
- All Tenants eligible for Windsor Club Card
- For more information please visit www.115w45.com



Elliot Zelinger 212-452-6078

ezelinger@savittpartners.com

#### **Suites 201 & 202**





Elliot Zelinger 212-452-6078 ezelinger@savittpartners.com

#### Suite 601









Elliot Zelinger 212-452-6078 ezelinger@savittpartners.com

#### **Entire 7th Floor**









Elliot Zelinger 212-452-6078 ezelinger@savittpartners.com