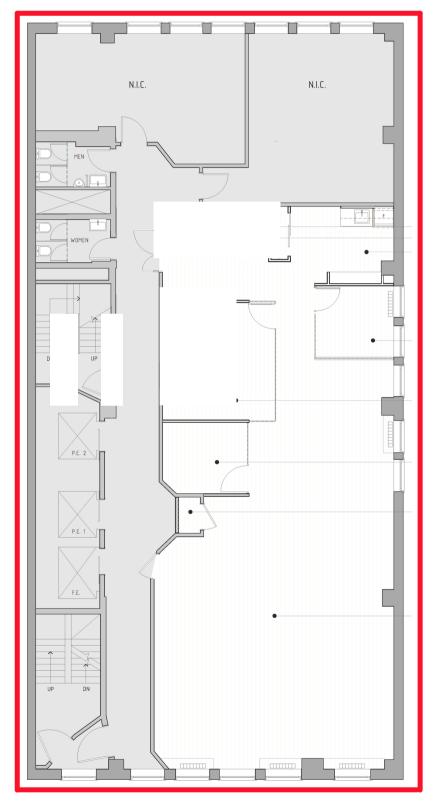

### **SUITE 601: 3,350 RSF**

- Fully furnished and wired
- Ideal for TAMI tenant

#### Suite 601

Elliot Zelinger 212-452-6078 ezelinger@savittpartners.com