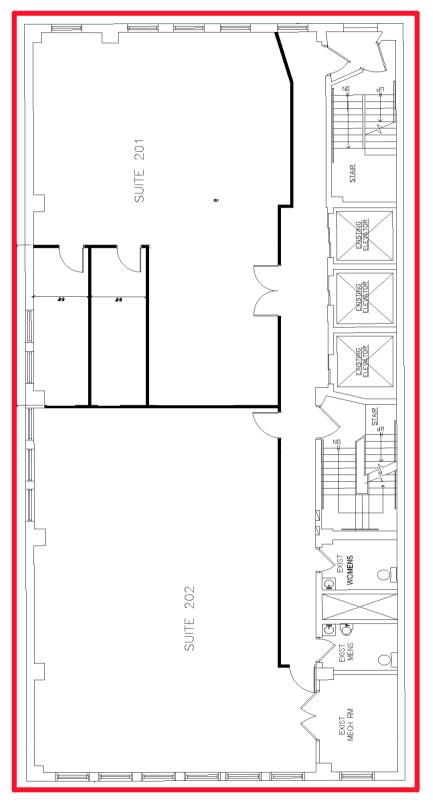

### **SUITE 201: 2,350 RSF**

 Perfect for yoga, pilates, dance studio, or other fitness related use

#### **SUITE 202: 2,400 RSF**

- Brand new prebuilt
- Fully furnished and wired

#### **Suites 201 & 202**

Elliot Zelinger 212-452-6078 ezelinger@savittpartners.com