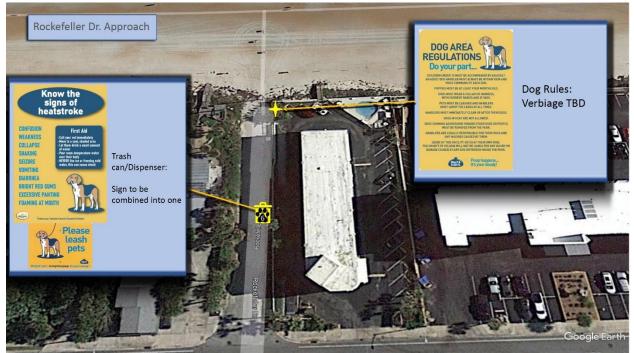

N
INFO@DAYTONADOGBEACH.ORG
IMAGE WILL BE SENT TO
VOLUSIA COUNTY FOR APPROVAL.
DAYTONA DOG BEACH INC WILL
HAVE IT CREATED AND APPLIED TO
THE DOG BAG DISPENSER.

#### **IMAGE DETAILS**

Please send a high resolution jpeg or pdf file at 300 dpi. The space will accommodate a logo that is 4.5" w x 5" tall.

Volusia County authorized Daytona Dog Beach, Inc. to solicit sponsors for the dog bag dispensers on designated dog beach areas. Daytona Dog Beach, Inc. is a 501(c)(3) Florida nonprofit corporation, Reg. # CH65781. A copy of the official registration and financial information may be obtained from the division of consumer services by calling toll-free 800 435-7352. Registration does not imply endorsement, approval or recommendation by the state.

**Examples** 





#### Bag Dispensers #1-6





## Bag Dispensers #7-10



## Bag Dispensers #11-22





## Bag Dispensers #23-25





# Bag Dispensers #26