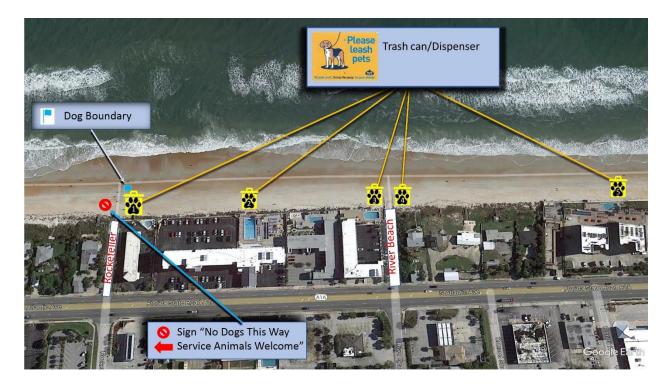

ION
INFO@DAYTONADOGBEACH.ORG
IMAGE WILL BE SENT TO
VOLUSIA COUNTY FOR APPROVAL.
DAYTONA DOG BEACH INC WILL
HAVE IT CREATED AND APPLIED TO
THE DOG BAG DISPENSER.

#### **IMAGE DETAILS**

Please send a high resolution jpeg or pdf file at 300 dpi. The space will accommodate a logo that is 4.5" w x 5" tall.

Volusia County authorized Daytona Dog Beach, Inc. to solicit sponsors for the dog bag dispensers on designated dog beach areas. Daytona Dog Beach, Inc. is a 501(c)(3) Florida nonprofit corporation, Reg. # CH65781. A copy of the official registration and financial information may be obtained from the division of consumer services by calling toll-free 800 435-7352. Registration does not imply endorsement, approval or recommendation by the state.

**Examples** 





#### Bag Dispensers #1-6





## Bag Dispensers #7-10



## Bag Dispensers #11-22





## Bag Dispensers #23-25





# Bag Dispensers #26