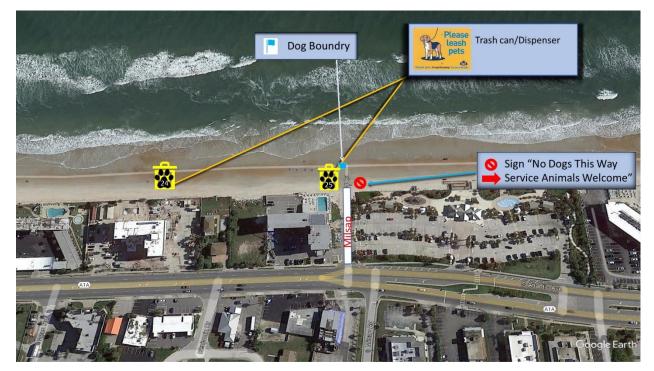

OG BEACH INC WILL
HAVE IT CREATED AND APPLIED TO
THE DOG BAG DISPENSER.

#### **IMAGE DETAILS**

Please send a high resolution jpeg or pdf file at 300 dpi. The space will accommodate a logo that is 4.5" w x 5" tall.

Volusia County authorized Daytona Dog Beach, Inc. to solicit sponsors for the dog bag dispensers on designated dog beach areas. Daytona Dog Beach, Inc. is a 501(c)(3) Florida nonprofit corporation, Reg. # CH65781. A copy of the official registration and financial information may be obtained from the division of consumer services by calling toll-free 800 435-7352. Registration does not imply endorsement, approval or recommendation by the state.

**Examples** 





#### Bag Dispensers #1-6





## Bag Dispensers #7-10



## Bag Dispensers #11-22





## Bag Dispensers #23-25





# Bag Dispensers #26