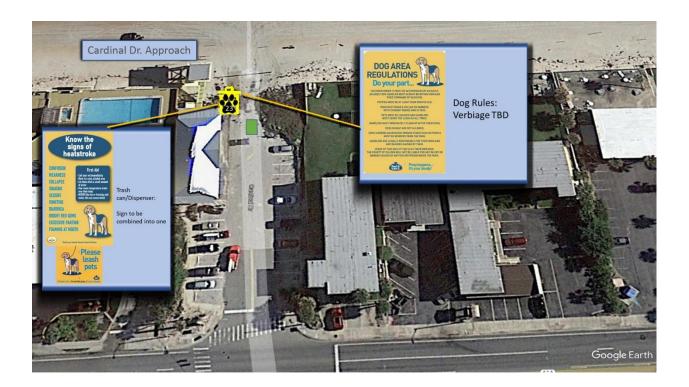

DOG BEACH INC WILL
HAVE IT CREATED AND APPLIED TO
THE DOG BAG DISPENSER.

#### **IMAGE DETAILS**

Please send a high resolution jpeg or pdf file at 300 dpi. The space will accommodate a logo that is 4.5" w x 5" tall.

Volusia County authorized Daytona Dog Beach, Inc. to solicit sponsors for the dog bag dispensers on designated dog beach areas. Daytona Dog Beach, Inc. is a 501(c)(3) Florida nonprofit corporation, Reg. # CH65781. A copy of the official registration and financial information may be obtained from the division of consumer services by calling toll-free 800 435-7352. Registration does not imply endorsement, approval or recommendation by the state.

**Examples** 





#### Bag Dispensers #1-6





## Bag Dispensers #7-10



## Bag Dispensers #11-22





## Bag Dispensers #23-25





# Bag Dispensers #26