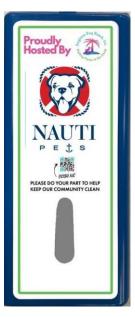

#### **IMAGE DETAILS**

Please send a high resolution jpeg or pdf file at 300 dpi. The space will accommodate a logo that is 4.5" w x 5" tall.

Volusia County authorized Daytona Dog Beach, Inc. to solicit sponsors for the dog bag dispensers on designated dog beach areas. Daytona Dog Beach, Inc. is a 501(c)(3) Florida nonprofit corporation, Reg. # CH65781. A copy of the official registration and financial information may be obtained from the division of consumer services by calling toll-free 800 435-7352. Registration does not imply endorsement, approval or recommendation by the state.

**Examples** 