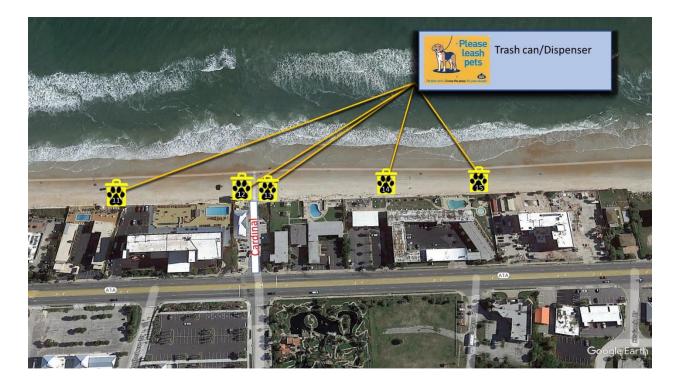

A COUNTY FOR APPROVAL.
DAYTONA DOG BEACH INC WILL
HAVE IT CREATED AND APPLIED TO
THE DOG BAG DISPENSER.

#### **IMAGE DETAILS**

Please send a high resolution jpeg or pdf file at 300 dpi. The space will accommodate a logo that is 4.5" w x 5" tall.

Volusia County authorized Daytona Dog Beach, Inc. to solicit sponsors for the dog bag dispensers on designated dog beach areas. Daytona Dog Beach, Inc. is a 501(c)(3) Florida nonprofit corporation, Reg. # CH65781. A copy of the official registration and financial information may be obtained from the division of consumer services by calling toll-free 800 435-7352. Registration does not imply endorsement, approval or recommendation by the state.

**Examples** 





#### Bag Dispensers #1-6





## Bag Dispensers #7-10



## Bag Dispensers #11-22





## Bag Dispensers #23-25





# Bag Dispensers #26