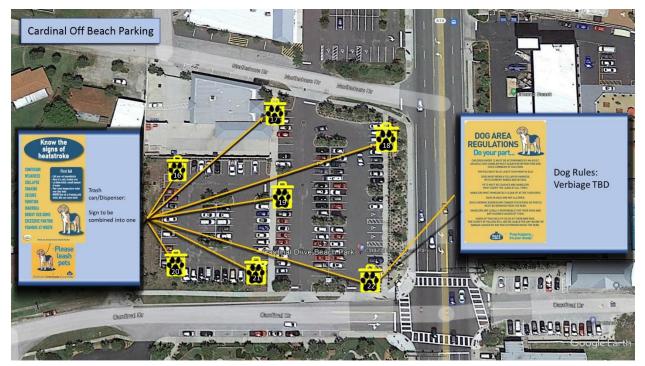

COUNTY FOR APPROVAL.
DAYTONA DOG BEACH INC WILL
HAVE IT CREATED AND APPLIED TO
THE DOG BAG DISPENSER.

#### **IMAGE DETAILS**

Please send a high resolution jpeg or pdf file at 300 dpi. The space will accommodate a logo that is 4.5" w x 5" tall.

Volusia County authorized Daytona Dog Beach, Inc. to solicit sponsors for the dog bag dispensers on designated dog beach areas. Daytona Dog Beach, Inc. is a 501(c)(3) Florida nonprofit corporation, Reg. # CH65781. A copy of the official registration and financial information may be obtained from the division of consumer services by calling toll-free 800 435-7352. Registration does not imply endorsement, approval or recommendation by the state.

**Examples** 





#### Bag Dispensers #1-6





## Bag Dispensers #7-10



## Bag Dispensers #11-22





## Bag Dispensers #23-25





# Bag Dispensers #26