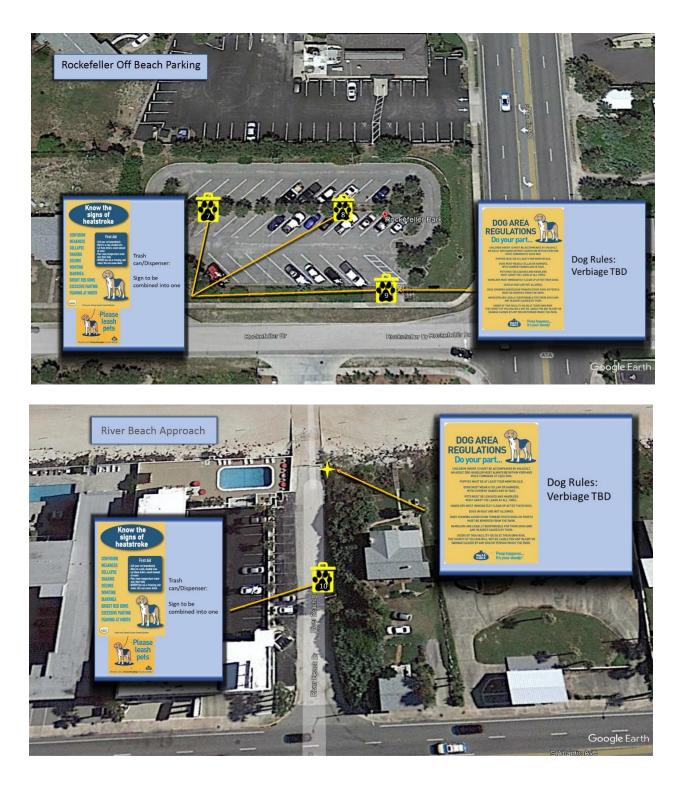

IMAGE WILL BE SENT TO
VOLUSIA COUNTY FOR APPROVAL.
DAYTONA DOG BEACH INC WILL
HAVE IT CREATED AND APPLIED TO
THE DOG BAG DISPENSER.

#### **IMAGE DETAILS**

Please send a high resolution jpeg or pdf file at 300 dpi. The space will accommodate a logo that is 4.5" w x 5" tall.

Volusia County authorized Daytona Dog Beach, Inc. to solicit sponsors for the dog bag dispensers on designated dog beach areas. Daytona Dog Beach, Inc. is a 501(c)(3) Florida nonprofit corporation, Reg. # CH65781. A copy of the official registration and financial information may be obtained from the division of consumer services by calling toll-free 800 435-7352. Registration does not imply endorsement, approval or recommendation by the state.

**Examples** 





#### Bag Dispensers #1-6





## Bag Dispensers #7-10



## Bag Dispensers #11-22





## Bag Dispensers #23-25





# Bag Dispensers #26