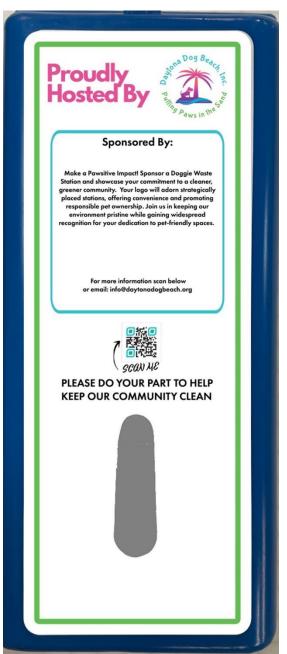

#### **IMAGE DETAILS**

Please send a high resolution jpeg or pdf file at 300 dpi. The space will accommodate a logo that is 4.5" w x 5" tall.

Volusia County authorized Daytona Dog Beach, Inc. to solicit sponsors for the dog bag dispensers on designated dog beach areas. Daytona Dog Beach, Inc. is a 501(c)(3) Florida nonprofit corporation, Reg. # CH65781. A copy of the official registration and financial information may be obtained from the division of consumer services by calling toll-free 800 435-7352. Registration does not imply endorsement, approval or recommendation by the state.

**Examples** 