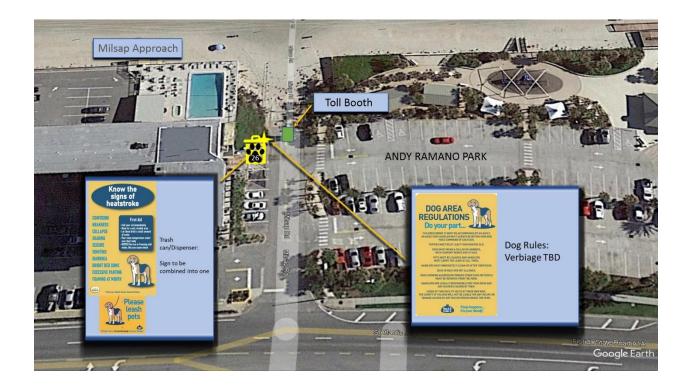

T CREATED AND APPLIED TO
THE DOG BAG DISPENSER.

#### **IMAGE DETAILS**

Please send a high resolution jpeg or pdf file at 300 dpi. The space will accommodate a logo that is 4.5" w x 5" tall.

Volusia County authorized Daytona Dog Beach, Inc. to solicit sponsors for the dog bag dispensers on designated dog beach areas. Daytona Dog Beach, Inc. is a 501(c)(3) Florida nonprofit corporation, Reg. # CH65781. A copy of the official registration and financial information may be obtained from the division of consumer services by calling toll-free 800 435-7352. Registration does not imply endorsement, approval or recommendation by the state.

**Examples** 





#### Bag Dispensers #1-6





## Bag Dispensers #7-10



## Bag Dispensers #11-22





## Bag Dispensers #23-25





# Bag Dispensers #26