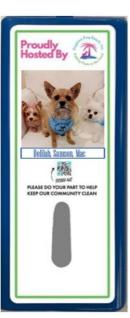

#### **IMAGE DETAILS**

Please send a high resolution jpeg or pdf file at 300 dpi. The space will accommodate a logo that is 4.5" w x 5" tall.

Volusia County authorized Daytona Dog Beach, Inc. to solicit sponsors for the dog bag dispensers on designated dog beach areas. Daytona Dog Beach, Inc. is a 501(c)(3) Florida nonprofit corporation, Reg. # CH65781. A copy of the official registration and financial information may be obtained from the division of consumer services by calling toll-free 800 435-7352. Registration does not imply endorsement, approval or recommendation by the state.

**Examples** 