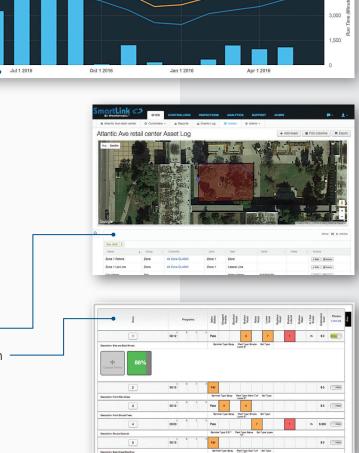

# **Smartlink Software**

- Use 3G cellular communication
- Powered by Amazon Cloud Services
- Programming changes can be made remotely from any web enabled device
- In-depth reports of run times and weather data
- Asset tagging and zone mapping -
- Web based inspection reports with photo documentation
- · Daily alert reporting
- Controller programming backup to the cloud
- All data stored for 5 years