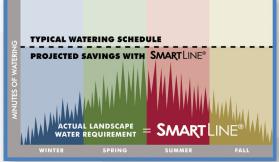

# The Smart Solution

- A smart controller with remote monitoring allows for 24/7 access to your site, and dramatically improves response time
- Reduce water use as much as 50% (average 38%)
- Reduce damage from over/under watering
- Minimize liability from hazardous slick spots
- Comply with water restrictions while maximizing watering opportunities and limiting landscape loss
- Improve sustainability through water management
- Creates visibility and accountability through the photo documented inspection tool

# **Smartline Controller and Weather Station**

- Controller adjusts the amount of water applied daily based on:
  - high/low temperature
  - humidity
  - plant type

- soil type
- sprinkler type
- slope
- Weather station set at each controller and communicates wirelessly
- · Automatic cycle soak to eliminate run-off
- Never loses date/time or programing due to power failure
- Optionally omit days, times, and dates
- Meets EPA Water Sense Criteria

# **Smartlink Software**

- Use 3G cellular communication
- Powered by Amazon Cloud Services
- Programming changes can be made remotely from any web enabled device
- In-depth reports of run times and weather data
- Asset tagging and zone mapping -
- Web based inspection reports with photo documentation
- · Daily alert reporting
- Controller programming backup to the cloud
- All data stored for 5 years