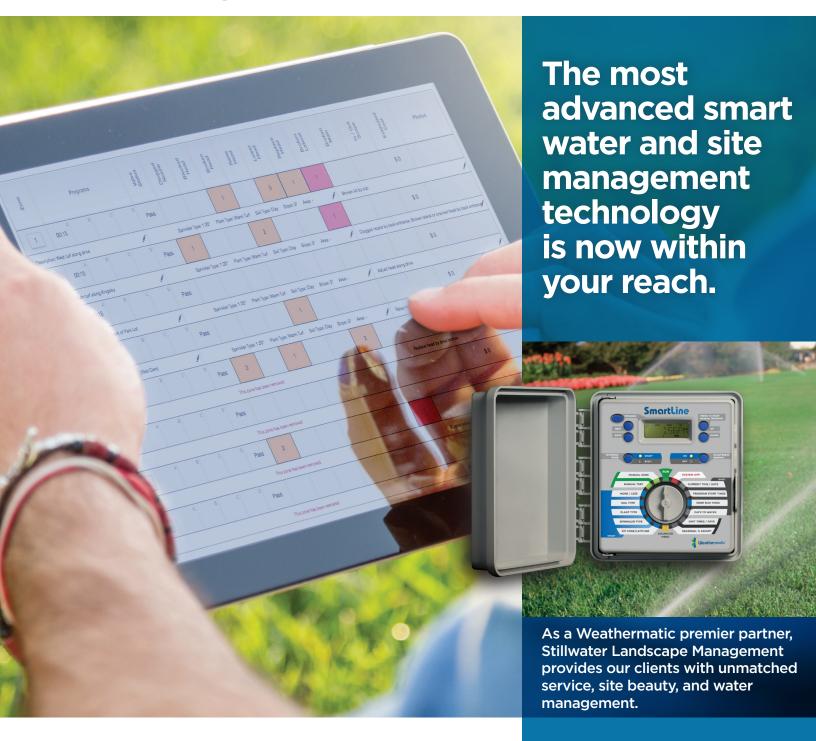

# The Smart Solution

- A smart controller with remote monitoring allows for 24/7 access to your site, and dramatically improves response time
- Reduce water use as much as 50% (average 38%)
- Reduce damage from over/under watering
- Minimize liability from hazardous slick spots
- Comply with water restrictions while maximizing watering opportunities and limiting landscape loss
- Improve sustainability through water management
- Creates visibility and accountability through the photo documented inspection tool

# **Smartline Controller and Weather Station**

- Controller adjusts the amount of water applied daily based on:
  - high/low temperature
  - humidity
  - plant type

- soil type
- sprinkler type
- slope
- Weather station set at each controller and communicates wirelessly
- · Automatic cycle soak to eliminate run-off
- Never loses date/time or programing due to power failure
- Optionally omit days, times, and dates
- Meets EPA Water Sense Criteria

# **Smartlink Software**

- Use 3G cellular communication
- Powered by Amazon Cloud Services
- Programming changes can be made remotely from any web enabled device
- In-depth reports of run times and weather data
- Asset tagging and zone mapping -
- Web based inspection reports with photo documentation
- · Daily alert reporting
- Controller programming backup to the cloud
- All data stored for 5 years