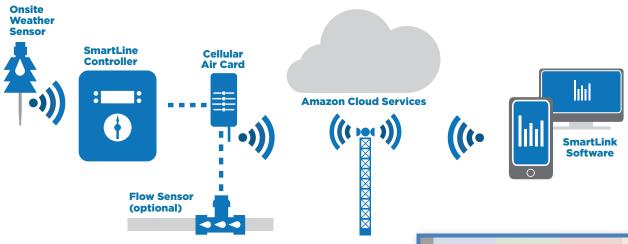

# The SmartLink Solution

# **Smartline Controller and Weather Station**

- Controller adjusts the amount of water applied daily based on:
  - high/low temperature
  - humidity
  - plant type

- soil type
- sprinkler type
- slope
- Weather station set at each controller and communicates wirelessly
- · Automatic cycle soak to eliminate run-off
- Never loses date/time or programing due to power failure
- Optionally omit days, times, and dates
- Meets EPA Water Sense Criteria

# **Smartlink Software**

- Use 3G cellular communication
- Powered by Amazon Cloud Services
- Programming changes can be made remotely from any web enabled device
- In-depth reports of run times and weather data
- Asset tagging and zone mapping -
- Web based inspection reports with photo documentation
- · Daily alert reporting
- Controller programming backup to the cloud
- All data stored for 5 years