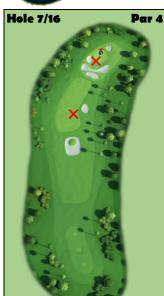

Notes

1. 3 Top 2 Right

2. 2-3 Back

Score Qualifying Opening Front Opening Back Weekend Front Weekend Back

Hole 6/15

| Ball      | KATANA  |          |  |  |  |
|-----------|---------|----------|--|--|--|
| Shot      | Tee     | 2nd      |  |  |  |
| Club      | EM 6    | SNIPER 9 |  |  |  |
| Wind      |         |          |  |  |  |
| Elevation | 10% MAX | -10% MAX |  |  |  |

Notes

1. 3 Top 3 Right MAX Right Curl

297 Yards

2. 1 Back 1 Right

Score Qualifying Opening Front Opening Book Weekend Front Weekend Book

Hole 8/17