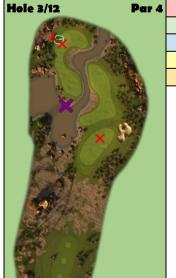

Notes

1. 4.5 Back 2 Right
@ +10 with 1/2 Red Ring in Right Rough
3/4 Ball Right Curl

Score Qualifying Opening Front Opening Both Weekend Front Weekend Both

| Ball      | TITAN   |         |  |  |  |
|-----------|---------|---------|--|--|--|
| Shot      | Tee     | 2nd     |  |  |  |
| Club      | EM 6    | THORN 5 |  |  |  |
| Wind      |         |         |  |  |  |
| Flougtion | 10% MAY | 10% MID |  |  |  |

Notes

1. 3 Top 2 Right

2. 2-3 Back

Score Qualifying Opening Front Opening Back Weekend Front Weekend Back

Hole 6/15

| Ball      | KATANA  |          |  |  |  |
|-----------|---------|----------|--|--|--|
| Shot      | Tee     | 2nd      |  |  |  |
| Club      | EM 6    | SNIPER 9 |  |  |  |
| Wind      |         |          |  |  |  |
| Elevation | 10% MAX | -10% MAX |  |  |  |