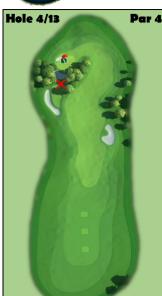

Notes

1. 3 Top 2 Right

2. 2-3 Back

Score Qualifying Opening Front Opening Back Weekend Front Weekend Back

Hole 6/15

| Ball      | KATANA  |          |  |  |  |
|-----------|---------|----------|--|--|--|
| Shot      | Tee     | 2nd      |  |  |  |
| Club      | EM 6    | SNIPER 9 |  |  |  |
| Wind      |         |          |  |  |  |
| Elevation | 10% MAX | -10% MAX |  |  |  |

Notes

1. 3 Top 3 Right MAX Right Curl

297 Yards

2. 1 Back 1 Right

Score Qualifying Opening Front Opening Book Weekend Front Weekend Book

Hole 8/17