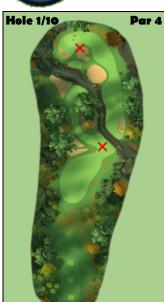

- 1. 3 Top 1 Left 306 Yards
  Top Red Ring at Top of Rough
- 2. 0 Spin

  Top of Yellow at Top of Rough

  Rough Bump

Score Qualifying Opening Front Opening Back Weekend Front Weekend Back

Hole 2/11 Par 4

Notes

- 1. 1 Back 1.5 Right 303 Yards
  @ +0 with Yellow on Left and Right of Fairway
  Inner Wall Right Curl
- 2. 3 Back 1/2 of Red Ring at Top of Rough

Score Qualifying Opening Front Opening Back Weekend Front Weekend Back