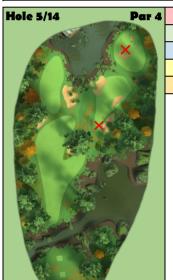

Notes

1. 0-2 Top 2 Right
@ MAX with 1/2 Red Ring in Right Rough
3/4 Ball Right Curl

2. 1-2 Back

Score

Score

**Round Score** 

Par 4

| Ball      | TITAN   |         |  |  |  |
|-----------|---------|---------|--|--|--|
| Shot      | Tee     | 2nd     |  |  |  |
| Club      | EM 6    | THORN 5 |  |  |  |
| Wind      |         |         |  |  |  |
| Elevation | 10% MAX | 10% MID |  |  |  |