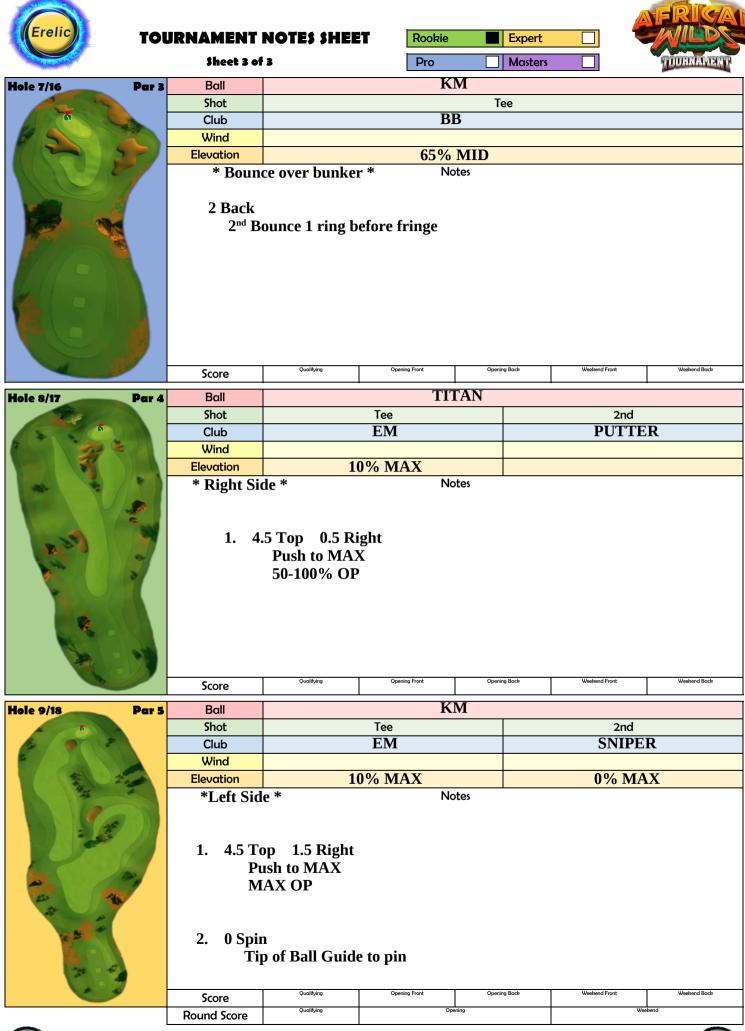

Based on my Video https://youtu.be/iExuGJhsjXE Please tweak shots based on tournament wind conditions. Good Luck everyone!!

|                 |                                                                                                                                                                       |                            |               |                 |               |                         | FRICAN       |
|-----------------|-----------------------------------------------------------------------------------------------------------------------------------------------------------------------|----------------------------|---------------|-----------------|---------------|-------------------------|--------------|
| TOL             | JRNAMENT                                                                                                                                                              | RNAMENT NOTE\$ \$HEET      |               | Rie Expert      |               |                         |              |
| \$heel          |                                                                                                                                                                       | 3                          | Pro           | Pro Masters     |               |                         | TUURNAMENT   |
| Hole 1/10 Par 4 | Ball MARLIN                                                                                                                                                           |                            |               |                 |               |                         |              |
|                 | Shot                                                                                                                                                                  | Тее                        |               |                 | 2nd           |                         |              |
| - C             | Club                                                                                                                                                                  | EM                         |               |                 | BB            |                         |              |
|                 | Wind                                                                                                                                                                  |                            |               |                 |               |                         |              |
|                 | Elevation                                                                                                                                                             |                            | 6 MAX         | -               |               | 10% M                   | ID           |
|                 | * Right Side * Notes<br>1. 3 Top 1 Right<br>Middle wall Right Curl<br>2 <sup>nd</sup> bounce in 2 <sup>nd</sup> fairway "divot"                                       |                            |               |                 |               |                         |              |
|                 | 2. 2 Back                                                                                                                                                             |                            |               |                 |               |                         |              |
|                 | Score                                                                                                                                                                 | Qualifying                 | Opening Front | Opening         | g Back        | Weekend Front           | Weekend Back |
| Hole 2/11 Par 5 | Ball                                                                                                                                                                  |                            | TIT           | TITAN           |               |                         |              |
|                 | Shot                                                                                                                                                                  | Tee 2nd                    |               |                 |               |                         |              |
|                 | Club                                                                                                                                                                  | EM                         |               |                 | BD            |                         |              |
|                 | Wind                                                                                                                                                                  |                            |               |                 |               |                         |              |
| 10 5            | Elevation<br>* Righ                                                                                                                                                   | 10% MAX<br>nt Side * Notes |               |                 | 20% MAX       |                         |              |
|                 | 1. 3 Top 2 Right<br>3/4 Ball Right Curl                                                                                                                               |                            |               |                 |               |                         |              |
|                 | 2. 0.5 Back 0.5 Left   Push up rings as needed to have 2 <sup>nd</sup> bounce clear bunker   Score   Ouclifying Opening Front Opening Back Weekend Front Weekend Back |                            |               |                 |               |                         |              |
|                 |                                                                                                                                                                       | <b>VATAN</b>               | JA            |                 |               | ΤΙΤΛΝ                   |              |
| Hole 3/12 Par 3 | Ball<br>Shot                                                                                                                                                          | KATANA TITAN               |               |                 |               |                         |              |
|                 | Club                                                                                                                                                                  | SNIPER                     |               | IE              | Tee<br>SNIPER |                         |              |
| A H             | Wind                                                                                                                                                                  |                            |               |                 |               |                         |              |
|                 | Elevation                                                                                                                                                             | 0% MID                     |               |                 | 10% MID       |                         |              |
|                 | Lievalion                                                                                                                                                             | * Bounce (                 |               | ies             | ×             | <sup>c</sup> Rough Bump | *            |
|                 | 2 Back 3 Right<br>3 <sup>rd</sup> bounce before the fringe                                                                                                            |                            |               | 3.5 Top 2 Right |               |                         |              |
|                 | Score                                                                                                                                                                 | Qualifying                 | Opening Front | Opening         | g Back        | Weekend Front           | Weekend Back |
|                 | Score                                                                                                                                                                 |                            |               |                 |               |                         |              |