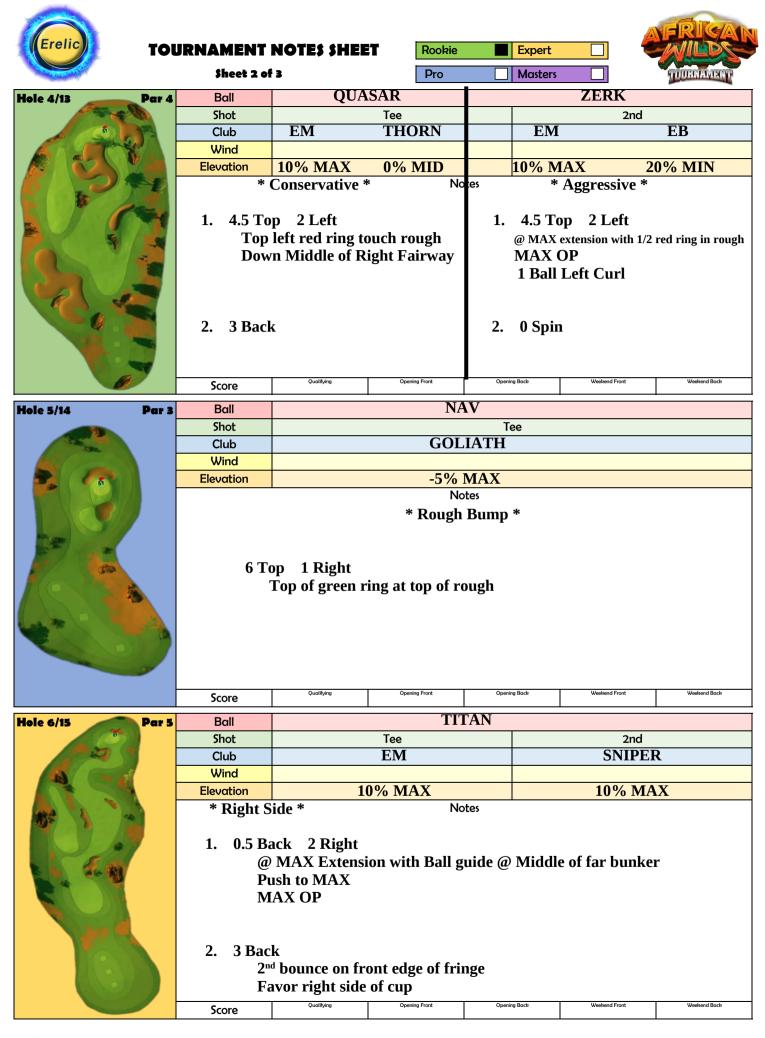

Based on my Video https://youtu.be/iExuGJhsjXE Please tweak shots based on tournament wind conditions. Good Luck everyone!!

|                 |                                                                                                                                                                       |                            |               |                 |               |                         | FRICAN       |
|-----------------|-----------------------------------------------------------------------------------------------------------------------------------------------------------------------|----------------------------|---------------|-----------------|---------------|-------------------------|--------------|
| TOL             | JRNAMENT                                                                                                                                                              | RNAMENT NOTE\$ \$HEET      |               | Rie Expert      |               |                         |              |
| \$heel          |                                                                                                                                                                       | 3                          | Pro           | Pro Masters     |               |                         | TUURNAMENT   |
| Hole 1/10 Par 4 | Ball MARLIN                                                                                                                                                           |                            |               |                 |               |                         |              |
|                 | Shot                                                                                                                                                                  | Тее                        |               |                 | 2nd           |                         |              |
| - C             | Club                                                                                                                                                                  | EM                         |               |                 | BB            |                         |              |
|                 | Wind                                                                                                                                                                  |                            |               |                 |               |                         |              |
|                 | Elevation                                                                                                                                                             |                            | 6 MAX         | -               |               | 10% M                   | ID           |
|                 | * Right Side * Notes<br>1. 3 Top 1 Right<br>Middle wall Right Curl<br>2 <sup>nd</sup> bounce in 2 <sup>nd</sup> fairway "divot"                                       |                            |               |                 |               |                         |              |
|                 | 2. 2 Back                                                                                                                                                             |                            |               |                 |               |                         |              |
|                 | Score                                                                                                                                                                 | Qualifying                 | Opening Front | Opening         | g Back        | Weekend Front           | Weekend Back |
| Hole 2/11 Par 5 | Ball                                                                                                                                                                  |                            | TIT           | TITAN           |               |                         |              |
|                 | Shot                                                                                                                                                                  | Tee 2nd                    |               |                 |               |                         |              |
|                 | Club                                                                                                                                                                  | EM                         |               |                 | BD            |                         |              |
|                 | Wind                                                                                                                                                                  |                            |               |                 |               |                         |              |
| 10 5            | Elevation<br>* Righ                                                                                                                                                   | 10% MAX<br>nt Side * Notes |               |                 | 20% MAX       |                         |              |
|                 | 1. 3 Top 2 Right<br>3/4 Ball Right Curl                                                                                                                               |                            |               |                 |               |                         |              |
|                 | 2. 0.5 Back 0.5 Left   Push up rings as needed to have 2 <sup>nd</sup> bounce clear bunker   Score   Ouclifying Opening Front Opening Back Weekend Front Weekend Back |                            |               |                 |               |                         |              |
|                 |                                                                                                                                                                       | <b>VATAN</b>               | JA            |                 |               | ΤΙΤΛΝ                   |              |
| Hole 3/12 Par 3 | Ball<br>Shot                                                                                                                                                          | KATANA TITAN               |               |                 |               |                         |              |
|                 | Club                                                                                                                                                                  | SNIPER                     |               | IE              | Tee<br>SNIPER |                         |              |
| A H             | Wind                                                                                                                                                                  |                            |               |                 |               |                         |              |
|                 | Elevation                                                                                                                                                             | 0% MID                     |               |                 | 10% MID       |                         |              |
|                 | Lievalion                                                                                                                                                             | * Bounce (                 |               | ies             | ×             | <sup>c</sup> Rough Bump | *            |
|                 | 2 Back 3 Right<br>3 <sup>rd</sup> bounce before the fringe                                                                                                            |                            |               | 3.5 Top 2 Right |               |                         |              |
|                 | Score                                                                                                                                                                 | Qualifying                 | Opening Front | Opening         | g Back        | Weekend Front           | Weekend Back |
|                 | Score                                                                                                                                                                 |                            |               |                 |               |                         |              |