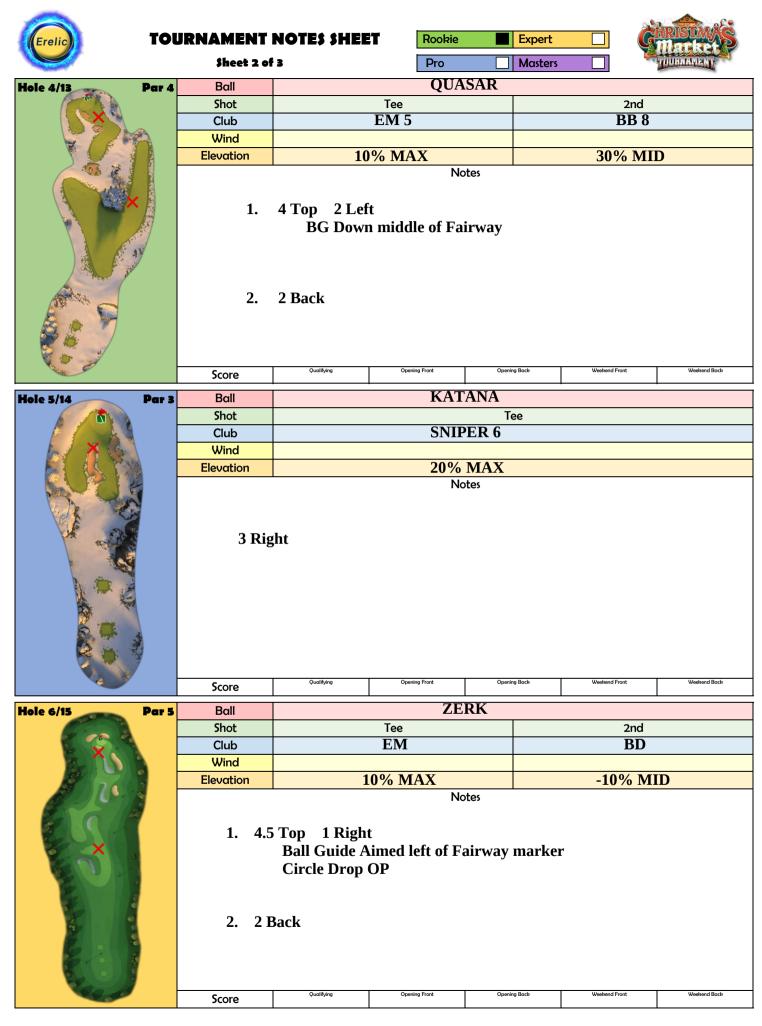

|         |                |               |              |  |  |
|                 | 1/2 Ball Right Curl<br>2. 3 Back 0.5 Right<br>2 <sup>nd</sup> Bounce between Rough and Fringe |                       |                                   |         |                |               |              |  |  |
| 6.00            | Score                                                                                         | ų asun yn ng          | a perintigi i 10116               | Opening |                |               |              |  |  |
|                 |                                                                                               |                       |                                   |         |                |               |              |  |  |











| Erelic