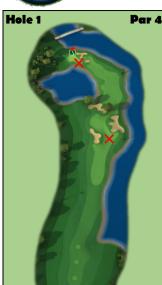

**Notes** 

- 1. 5 Top 3 Left
  At +1 with Blue Ring on Right Rough
- 2. 1.5 Back 1 Right
  Count RFMax (1% Per Ring) Yellow Ring touching Fringe
  Tip of BG through the cup

Hole 2 Par 3

| Ball      | KATANA |
|-----------|--------|
| Shot      | Tee    |
| Club      | SNIPER |
| Wind      |        |
| Elevation | 1:1    |

Notes

5 Back 3 Right
Bottom of Red Ring on Rough
Blue Ring touch Tree
White Ring by Bunker
1/2 Ball Right Curl +3 Click

Score **TITAN** Ball Hole 3 Tee 2nd Shot Club **EM 9 SNIPER 10** Wind 10% MAX 0% MAX Elevation Notes +10 1. 6 Top 2 Right +9 At MAX with Blue on Right Rough +7 **Push Up 1 Rings** 1 Ball Right Curl +3 MAX OP +1 +0