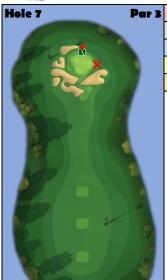

## **TOURNAMENT NOTES SHEET**

Sheet 2 of 3

| Rookie | Expert |  |
|--------|--------|--|
| Dro    | Martor |  |

| Ball      | KATANA    |
|-----------|-----------|
| Shot      | Tee       |
| Club      | SNIPER 10 |
| Wind      |           |
| Elevation | 35% MAX   |

Notes

0.2 Back 0.5 Right @ +3 Yards with 1/3 of Red Ring on Rough Blue Ring by Red Leaf

Score Qualifying Weekend

| Ball      | NAV     |           |
|-----------|---------|-----------|
| Shot      | Tee     | 2nd       |
| Club      | QB 10   | SNIPER 10 |
| Wind      |         |           |
| Elevation | 10% MAX | 10% MAX   |