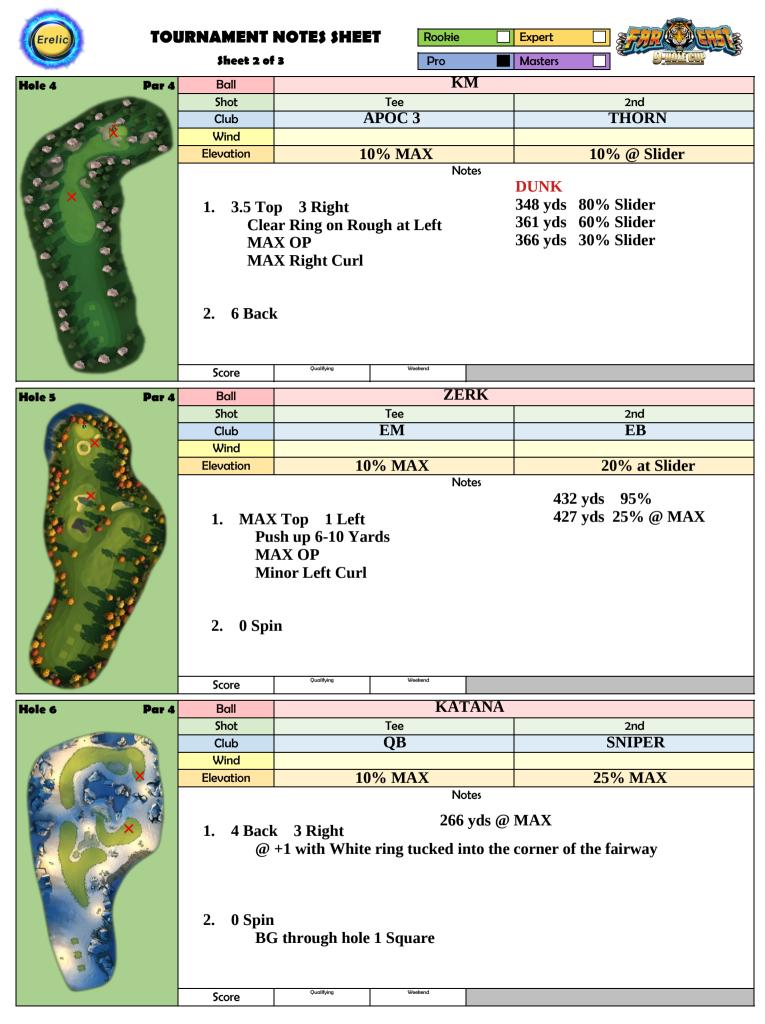

## PRO Final Round Updated Notes – Based on Stream https://youtu.be/DYk2j29XKnU

|                   |                                                                                                                                            |                                               | Rookie                           |                                                                                                                         | Expert                       |
|-------------------|--------------------------------------------------------------------------------------------------------------------------------------------|-----------------------------------------------|----------------------------------|-------------------------------------------------------------------------------------------------------------------------|------------------------------|
|                   | Sheet 3 of 3                                                                                                                               |                                               |                                  | Pro Masters                                                                                                             |                              |
| Hole 7 Par 4      | Ball                                                                                                                                       |                                               | ZER                              | K                                                                                                                       |                              |
|                   | Shot                                                                                                                                       | Tee                                           |                                  |                                                                                                                         | 2nd                          |
| X                 | Club                                                                                                                                       | EN                                            | L                                |                                                                                                                         | EB                           |
|                   | Wind                                                                                                                                       | 2004                                          |                                  |                                                                                                                         |                              |
|                   | Elevation                                                                                                                                  | 20% N                                         |                                  |                                                                                                                         | 15% MID                      |
|                   | 1. MAX Top1 Left366 yMAX OPBaby Left CurlMy lohave                                                                                         |                                               |                                  | yds 90% Slider<br>yds 70% Slider<br>low level EB needed 15% if you<br>e high level 6+ prolly 20% but<br>practice first. |                              |
|                   | Score                                                                                                                                      | Qualifying Weekend                            |                                  |                                                                                                                         |                              |
| Hole 8 Par 4      | Ball                                                                                                                                       | Ball TITAN                                    |                                  |                                                                                                                         |                              |
| noie 8 Par 4      | Shot                                                                                                                                       | Tee                                           |                                  | 111                                                                                                                     | 2nd                          |
|                   | Club                                                                                                                                       | EN                                            |                                  |                                                                                                                         | GOLIATH                      |
|                   | Wind                                                                                                                                       |                                               | -                                |                                                                                                                         | Golimi                       |
|                   | Elevation                                                                                                                                  | 10% N                                         | IAX                              |                                                                                                                         | 5% MAX                       |
|                   |                                                                                                                                            | 20701                                         | Note                             | es                                                                                                                      | 0,011111                     |
|                   | 1. 4.5 Тор     368 yds       МАХ ОР     3.5                                                                                                |                                               |                                  |                                                                                                                         |                              |
|                   | Score                                                                                                                                      | Qualifying                                    | Weekend                          |                                                                                                                         |                              |
|                   |                                                                                                                                            |                                               |                                  | Л                                                                                                                       |                              |
| Hole 9 Par 4      | Ball                                                                                                                                       | KM                                            |                                  |                                                                                                                         | 2-1                          |
|                   | Shot                                                                                                                                       | Tee<br>EM                                     |                                  |                                                                                                                         | 2nd<br>SNIPER                |
|                   | Club<br>Wind                                                                                                                               | EM                                            |                                  |                                                                                                                         | SNIFER                       |
|                   | Elevation                                                                                                                                  | 10% MAX                                       |                                  |                                                                                                                         | -35% MID                     |
|                   | Notes                                                                                                                                      |                                               |                                  |                                                                                                                         |                              |
|                   | 1. 4.5 Top 1 Right       361 yds -35% MID         MAX OP       362 yds -35% MID                                                            |                                               |                                  |                                                                                                                         |                              |
|                   | 2. 2 Top 1 Right<br>Rough Bump<br>Left side of Ball guide touch pin<br>Tip of BG 1 square through cup. Top of yellow close to top of rough |                                               |                                  |                                                                                                                         |                              |
|                   | Score                                                                                                                                      | Qualitying Qualifying                         | Weekend                          |                                                                                                                         |                              |
|                   | Round Score                                                                                                                                |                                               |                                  |                                                                                                                         | ~                            |
| GC Produced for 1 | leam Golf Clash Tomn                                                                                                                       | <b>ny</b> by <b>Gazzeroo, Gazzeroo Too </b> & | <b>Gazzeroo</b> <sup>3</sup> (Re | esting - Esti                                                                                                           | imated Return : Maybe never) |