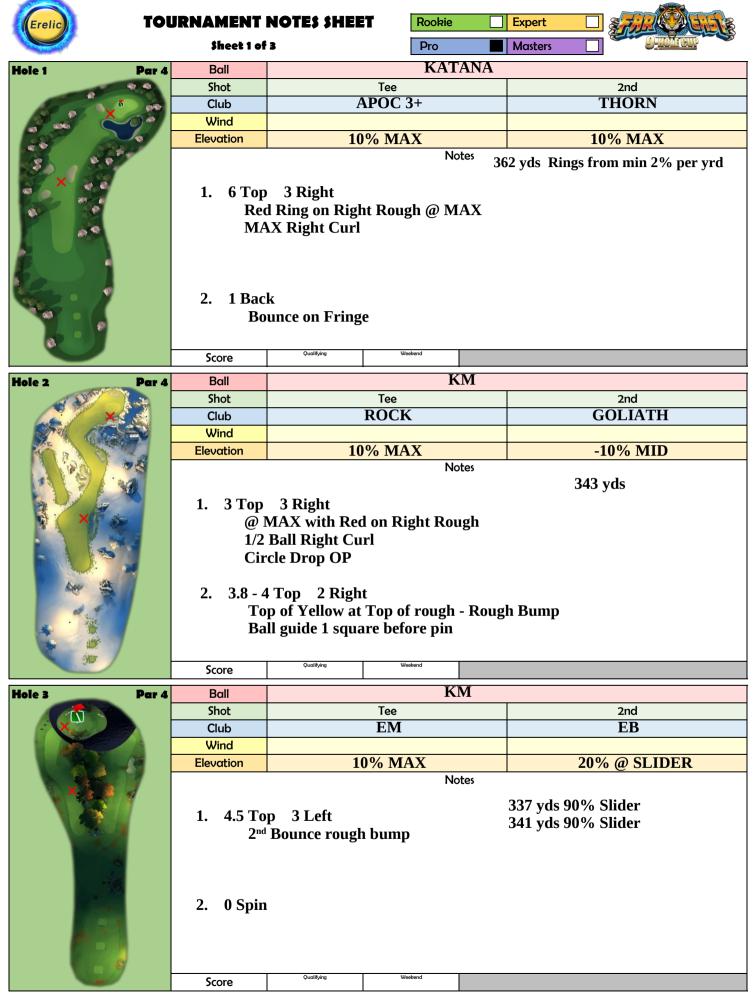

## PRO Final Round Updated Notes – Based on Stream https://youtu.be/DYk2j29XKnU

|                   |                                                                                                                                            |                                               | Rookie                           |                                                                                                                         | Expert                       |
|-------------------|--------------------------------------------------------------------------------------------------------------------------------------------|-----------------------------------------------|----------------------------------|-------------------------------------------------------------------------------------------------------------------------|------------------------------|
|                   | Sheet 3 of 3                                                                                                                               |                                               |                                  | Pro Masters                                                                                                             |                              |
| Hole 7 Par 4      | Ball                                                                                                                                       |                                               | ZER                              | K                                                                                                                       |                              |
|                   | Shot                                                                                                                                       | Tee                                           |                                  |                                                                                                                         | 2nd                          |
| X                 | Club                                                                                                                                       | EN                                            | L                                |                                                                                                                         | EB                           |
|                   | Wind                                                                                                                                       | 2004                                          |                                  |                                                                                                                         |                              |
|                   | Elevation                                                                                                                                  | 20% N                                         |                                  |                                                                                                                         | 15% MID                      |
|                   | 1. MAX Top1 Left366 yMAX OPBaby Left CurlMy lohave                                                                                         |                                               |                                  | yds 90% Slider<br>yds 70% Slider<br>low level EB needed 15% if you<br>e high level 6+ prolly 20% but<br>practice first. |                              |
|                   | Score                                                                                                                                      | Qualifying Weekend                            |                                  |                                                                                                                         |                              |
| Hole 8 Par 4      | Ball                                                                                                                                       | Ball TITAN                                    |                                  |                                                                                                                         |                              |
| noie 8 Par 4      | Shot                                                                                                                                       | Tee                                           |                                  | 111                                                                                                                     | 2nd                          |
|                   | Club                                                                                                                                       | EN                                            |                                  |                                                                                                                         | GOLIATH                      |
|                   | Wind                                                                                                                                       |                                               | -                                |                                                                                                                         | Golimi                       |
|                   | Elevation                                                                                                                                  | 10% N                                         | IAX                              |                                                                                                                         | 5% MAX                       |
|                   |                                                                                                                                            | 20701                                         | Note                             | es                                                                                                                      | 0,011111                     |
|                   | 1. 4.5 Тор     368 yds       МАХ ОР     3.5                                                                                                |                                               |                                  |                                                                                                                         |                              |
|                   | Score                                                                                                                                      | Qualifying                                    | Weekend                          |                                                                                                                         |                              |
|                   |                                                                                                                                            |                                               |                                  | Л                                                                                                                       |                              |
| Hole 9 Par 4      | Ball                                                                                                                                       | KM                                            |                                  |                                                                                                                         | 2-1                          |
|                   | Shot                                                                                                                                       | Tee<br>EM                                     |                                  |                                                                                                                         | 2nd<br>SNIPER                |
|                   | Club<br>Wind                                                                                                                               | EM                                            |                                  |                                                                                                                         | SNIFER                       |
|                   | Elevation                                                                                                                                  | 10% MAX                                       |                                  |                                                                                                                         | -35% MID                     |
|                   | Notes                                                                                                                                      |                                               |                                  |                                                                                                                         |                              |
|                   | 1. 4.5 Top 1 Right       361 yds -35% MID         MAX OP       362 yds -35% MID                                                            |                                               |                                  |                                                                                                                         |                              |
|                   | 2. 2 Top 1 Right<br>Rough Bump<br>Left side of Ball guide touch pin<br>Tip of BG 1 square through cup. Top of yellow close to top of rough |                                               |                                  |                                                                                                                         |                              |
|                   | Score                                                                                                                                      | Qualitying Qualifying                         | Weekend                          |                                                                                                                         |                              |
|                   | Round Score                                                                                                                                |                                               |                                  |                                                                                                                         | ~                            |
| GC Produced for 1 | leam Golf Clash Tomn                                                                                                                       | <b>ny</b> by <b>Gazzeroo, Gazzeroo Too </b> & | <b>Gazzeroo</b> <sup>3</sup> (Re | esting - Esti                                                                                                           | imated Return : Maybe never) |