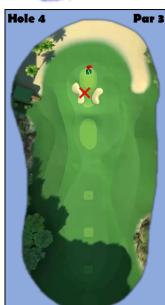

Notes

5 Back 1 Left

Score Qualifying Weekend

Hole 5 Par 4

- Ball
   NAV

   Shot
   Tee
   2nd

   Club
   EM
   SNIPER

   Wind
   Elevation
   10% MAX
   10% MAX
  - \* 2nd Shot Rough Bump \*