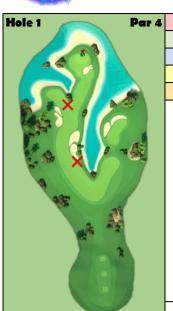

| Ball      | NAV        |         |
|-----------|------------|---------|
| Shot      | Tee        | 2nd     |
| Club      | BT         | THORN   |
| Wind      |            |         |
| Elevation | 10% MAX    | 10% MID |
| * Left Si | de * Notes |         |

\* Left Side \*

1. MAX Top 1 Right

0 – 2 Back

Score

Hole 2

| Ball      | NAV     |
|-----------|---------|
| Shot      | Tee     |
| Club      | SNIPER  |
| Wind      |         |
| Elevation | 15% MID |

\* Rough Bump \* Notes