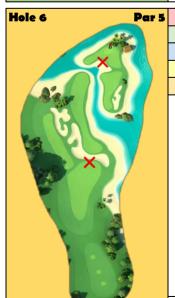

Notes

5 Back 1 Left

Score Qualifying Weekend

Hole 5 Par 4

- Ball
   NAV

   Shot
   Tee
   2nd

   Club
   EM
   SNIPER

   Wind
   Elevation
   10% MAX
   10% MAX
  - \* 2nd Shot Rough Bump \*

Notes

- 1. 1 Back 1 Right
  Middle of Right wall Right Curl
- 2. 2 Top 1 Right

Score Qualifying Weekend

- Ball
   ZERK

   Shot
   Tee
   2nd

   Club
   EM
   HORIZON

   Wind
   Elevation
   10% MAX
   5% MAX
  - \* 2<sup>nd</sup> Shot Rough Bump \*

Notes

- 1. 4.5 Top 2 Left
- 2. 2 Top 0.5 Left

Score Qualifying Weekend