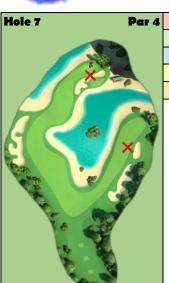

## **TOURNAMENT NOTES SHEET**

Sheet 3 of 3

| Rookie | Expert  |  |
|--------|---------|--|
| Dro    | Masters |  |

| Ball      | QUASAR  |         |
|-----------|---------|---------|
| Shot      | Tee     | 2nd     |
| Club      | QB      | SNIPER  |
| Wind      |         |         |
| Elevation | 10% MAX | 10% MID |

\* Right Side \*

Notes

- 1. 3 Top 1 Right
  White Ring on Right Rough @ MAX
- 2. 0.5 Back
  Top of Yellow Ring Touch top of Rough

| Hole 8 Par 3      |  |
|-------------------|--|
|                   |  |
|                   |  |
|                   |  |
|                   |  |
|                   |  |
|                   |  |
| <b>×</b> (7 表 2 ) |  |
|                   |  |
| P. A.             |  |
|                   |  |
|                   |  |
|                   |  |
|                   |  |
|                   |  |
|                   |  |
|                   |  |
|                   |  |
|                   |  |
|                   |  |
|                   |  |
|                   |  |
|                   |  |
|                   |  |
|                   |  |