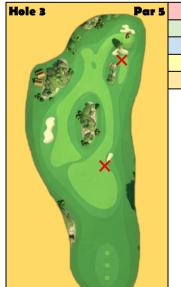

## **TOURNAMENT NOTES SHEET**

Sheet 3 of 3

| Rookie | Expert  |  |
|--------|---------|--|
| Dro    | Masters |  |

| Ball      | QUASAR  |         |
|-----------|---------|---------|
| Shot      | Tee     | 2nd     |
| Club      | QB      | SNIPER  |
| Wind      |         |         |
| Elevation | 10% MAX | 10% MID |

\* Right Side \*

Notes

- 1. 3 Top 1 Right
  White Ring on Right Rough @ MAX
- 2. 0.5 Back
  Top of Yellow Ring Touch top of Rough

| Hole 8 Par 3      |  |
|-------------------|--|
|                   |  |
|                   |  |
|                   |  |
|                   |  |
|                   |  |
|                   |  |
| <b>×</b> (7 表 2 ) |  |
|                   |  |
| P. A.             |  |
|                   |  |
|                   |  |
|                   |  |
|                   |  |
|                   |  |
|                   |  |
|                   |  |
|                   |  |
|                   |  |
|                   |  |
|                   |  |
|                   |  |
|                   |  |
|                   |  |
|                   |  |