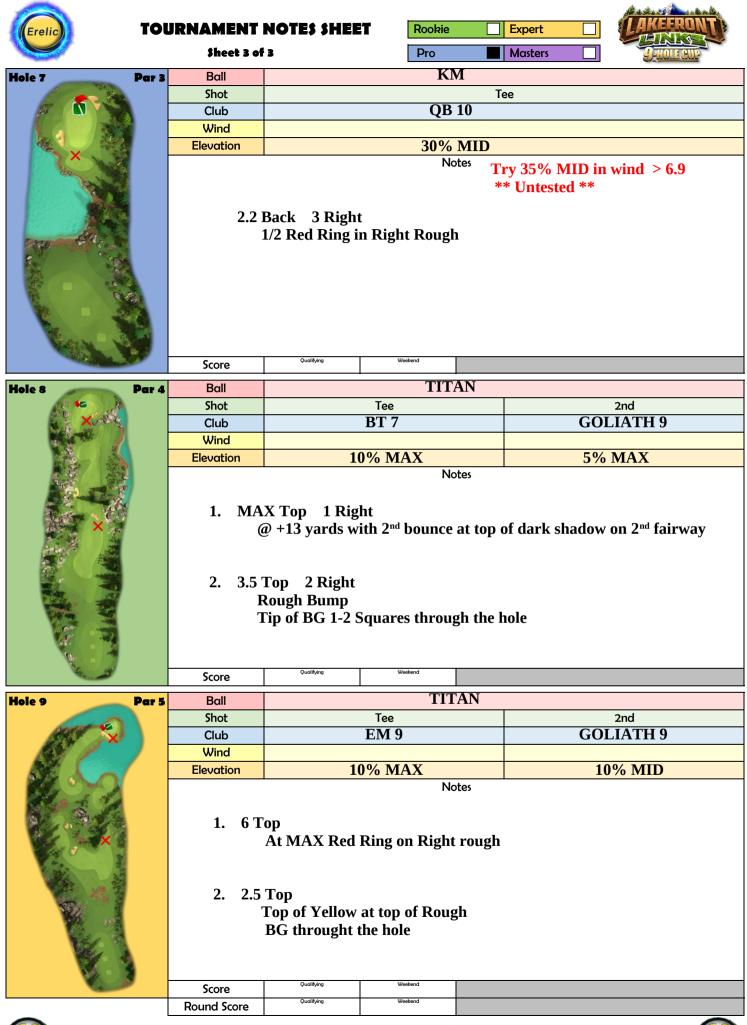

ht Curl<br>Push up 1 Ring if Wind below 6.9 |               |         |    |         |                 |  |  |  |
|                | 2. 0 Spin                                                                                                                                 |               |         |    |         |                 |  |  |  |
| and the second | Bounce before green                                                                                                                       |               |         |    |         |                 |  |  |  |
|                | Score                                                                                                                                     | Qualifying    | Weekend |    |         |                 |  |  |  |







222

Produced for **Team Golf Clash Tommy** by **Gazzeroo, Gazzeroo Too & Gazzeroo**<sup>3</sup> (Resting - Estimated Return : Maybe never) Course images from **www.golfclashtommy.com** 

For more guides, videos and useful information about Golf Clash, please visit **www.golfclashtommy.com**