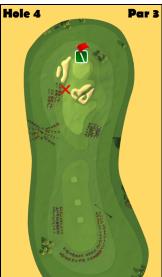

\*\* Right Side \*\*

Notes

1. 5.8 Top 2 Left
At MAX with 1/2 Red Ring in Right Rough
Inner Wall Left Curl

2. **0 Spin** 

Score Qualifying Weekend

Hole 2 Par 3

| Ball      | KATANA           |
|-----------|------------------|
| Shot      |                  |
| Club      | GRIZZ            |
| Wind      |                  |
| Elevation | 25% MAX (P3 #'s) |

Notes

2 Back 2 Right

@ Bottom of +1 Yards

 $2^{\rm nd}$  Bounce on Fringe with Ball Guide on Green square row right side of pin Just inside Teeth Right Curl

Score Qualifying Weekend

Hole 3 Par 5

| Ball      | KM      |         |
|-----------|---------|---------|
| Shot      | Tee     | 2nd     |
| Club      | EM      | SNIPER  |
| Wind      |         |         |
| Elevation | 10% MAX | 15% MIN |

Notes

1. 5 Top

Blue Ring touch Right Rough @ MAX

2. 3 Back 2 Right

Right edge of Ball guide Touch Pin Tip of Ball Guide 2 Green Squares through Pin

Score Qualifying Weekend