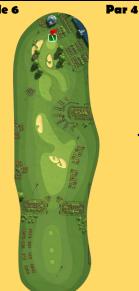

Notes

- 5 Top 3 Right
   At MAX with 1/2 Red ring in Right Rough
   1 1.5 Ball Right Curl
- 2. 2 Back 1 Left
  Tip of BG 1-2 Square Short
  Teeth +1 Click Right Curl

Score Qualifying Weekend

Hole 6

| Ball      | ZERK    |         |
|-----------|---------|---------|
| Shot      | Tee     | 2nd     |
| Club      | EM      | HORIZON |
| Wind      |         |         |
| Elevation | 10% MAX | 0% MAX  |

Notes

- 1. 5.8 Top (More Wind Less Spin)
  At MAX with Blue Ring on Left Rough
- 2. 5.5 Top 2 Left
  Tip of BG just through hole
  Favor left edge of cup

| Caara | Qualifying | Weekend |
|-------|------------|---------|
| Score |            |         |