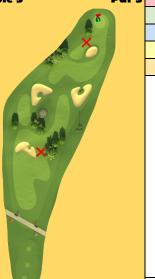

Hole 5 Par 5

| Ball      | KM      |          |
|-----------|---------|----------|
| Shot      | Tee     | 2nd      |
| Club      | EM      | SNIPER   |
| Wind      |         |          |
| Elevation | 10% MAX | 1:1 +0.2 |

Notes

- 5 Top 3 Right
   At MAX with 1/2 Red ring in Right Rough
   1 1.5 Ball Right Curl
- 2. 2 Back 1 Left
  Tip of BG 1-2 Square Short
  Teeth +1 Click Right Curl

Score Qualifying Weekend

Hole 6

| Ball      | ZERK    |         |
|-----------|---------|---------|
| Shot      | Tee     | 2nd     |
| Club      | EM      | HORIZON |
| Wind      |         |         |
| Elevation | 10% MAX | 0% MAX  |