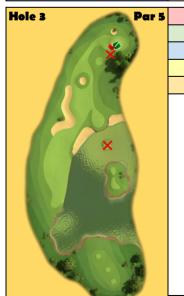

Notes

1.2 Back 3 Right
Red Ring By Rough at +1 yards
Middle Wall Right Curl

Score Qualifying Weekend

Hole 5

| Ball      | ZERK   |           |
|-----------|--------|-----------|
| Shot      | Tee    | 2nd       |
| Club      | EM 8   | SNIPER 10 |
| Wind      |        |           |
| Elevation | 5% MAX | 0% MAX    |

Notes

- 1. 6 Top 2 Left 2<sup>nd</sup> Bounce just before Rough @ Bottom of +14 1/2 Red in Left Rough
- 2. 0.5 Back Ball Guide 2-3 Squares short

Score Qualifying Weekend

| Ball      | ZERK   |           |
|-----------|--------|-----------|
| Shot      | Tee    | 2nd       |
| Club      | EM 8   | HORIZON 6 |
| Wind      |        |           |
| Elevation | 5% MAX | -15% MAX  |