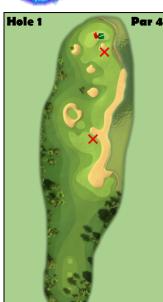

## **TOURNAMENT NOTES SHEET**

Sheet 1 of 3

| Rookie | Expert  |  |
|--------|---------|--|
| Pro    | Masters |  |

| 1 | Ball      | TITAN   |         |
|---|-----------|---------|---------|
|   | Shot      | Tee     | 2nd     |
|   | Club      | EM 8    | THORN 8 |
|   | Wind      |         |         |
|   | Elevation | 10% MAX | 10% MID |

Notes

1. 6 Top 1 Right NMT

2. 1 Top

Score Qualifying Weekend

Hole 2 Par 3

| Ball      | NAV       |
|-----------|-----------|
| Shot      | Tee       |
| Club      | ROCKET 10 |
| Wind      |           |
| Elevation | 15% MAX   |