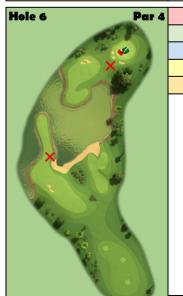

Notes

- 1. 1 Back 2 Right
  At MAX with Green Ring on Right Rough
  MAX Right Curl
- 2. 3 Top 2 Left BG 3-4 Squares through Hole Rough Bump

Score Qualifying Weekend