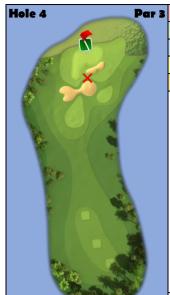

Notes

- 1. 6 Top 2 Left 2<sup>nd</sup> Bounce just before Rough @ Bottom of +14 1/2 Red in Left Rough
- 2. 0.5 Back Ball Guide 2-3 Squares short

Score Qualifying Weekend

| Ball      | ZERK   |           |
|-----------|--------|-----------|
| Shot      | Tee    | 2nd       |
| Club      | EM 8   | HORIZON 6 |
| Wind      |        |           |
| Elevation | 5% MAX | -15% MAX  |