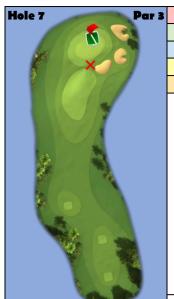

Notes

- 1. 1 Back 2 Right
  At MAX with Green Ring on Right Rough
  MAX Right Curl
- 2. 3 Top 2 Left BG 3-4 Squares through Hole Rough Bump

Score Qualifying Weekend