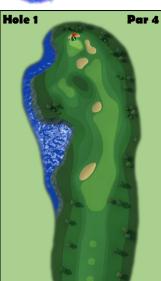

Notes

15 RFM @ 362 yard drive

- 1. 7.5 Top 3 Left
  @ +5 yards with half red ring in Left Rough
  Outer wall Left Curl
- 2. 2 Back Bounce on Fringe

Score Qualifying Weekend

| Ball      | KM      |         |
|-----------|---------|---------|
| Shot      | Tee     | 2nd     |
| Club      | EM      | SNIPER  |
| Wind      |         |         |
| Fleuation | 10% MAX | 25% MAX |