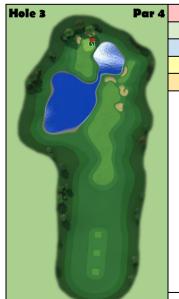

MAX OP

|              | Score     |           |         |
|--------------|-----------|-----------|---------|
| Hole 9 Par 4 | Ball      | KM        |         |
| No.          | Shot      | Tee       | 2nd     |
|              | Club      | EM        | GRIZZ   |
|              | Wind      |           |         |
|              | Elevation | 10% MAX   | 15% MID |
|              |           | Notes     |         |
| 753 C        | 1. 4 T    | op 2 Left |         |

- 1. 4 Top 2 Left
  Push up 3 Rings
- 2. 4 Back 2 Right
  Setup with BG on right edge of cup

| Score       | Qualitying | Weekend |  |
|-------------|------------|---------|--|
| Round Score | Qualifying | Weekend |  |