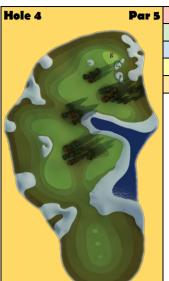

**Notes** 

- 1. 1 Top 2 Right Red in Right Rough @ MAX
- 2. 4 Top 3 Right

Score Qualifying Weekend

| Ball      | KM      |         |
|-----------|---------|---------|
| Shot      | Tee     | 2nd     |
| Club      | EM      | THORN   |
| Wind      |         |         |
| Elevation | 10% MAX | 10% MID |

Notes

- 1. 6 Top 3 Right
  White Ring on Right rough at +5 yards
- 2. 1 Back
  Tip of BG 1 Square through hole

Score Qualifying Weekend

 Ball
 ZERK

 Shot
 Tee
 2nd

 Club
 EM
 CAT

 Wind
 Elevation
 10% MAX
 10% MAX