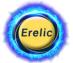

Notes

15 RFM @ 362 yard drive

- 1. 7.5 Top 3 Left
  @ +5 yards with half red ring in Left Rough
  Outer wall Left Curl
- 2. 2 Back Bounce on Fringe

Score Qualifying Weekend

| Ball      | KM      |         |
|-----------|---------|---------|
| Shot      | Tee     | 2nd     |
| Club      | EM      | SNIPER  |
| Wind      |         |         |
| Fleuation | 10% MAX | 25% MAX |

Notes

- 4.5 Top 2 Right
   Circle break OP
   1/2 Red ring in right rough @ MAX
- 2. 1-2 Back BG 2-3 Squares short

Score Qualifying Weekend

 Ball
 KM

 Shot
 Tee
 2nd

 Club
 APOC
 THORN

 Wind
 Elevation
 10% MAX
 15% MIN

Notes

- 1. MAX Top 1 Right
  Red Ring on Left rough @ MAX
  MAX Left Curl
- 2. @ Min line with BG through hole

Score Qualifying Weekend