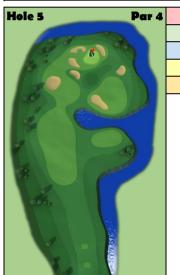

Notes

- 1. 7 Top 3 Left @ +11 with Red Ring clipping 1/4 into left rough
- 2. 1-6 Top 0-2 Right

  Just get to the green and get Eagle

Score Qualifying Weekend