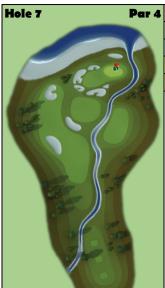

MAX OP

|              | Score     |           |         |
|--------------|-----------|-----------|---------|
| Hole 9 Par 4 | Ball      | KM        |         |
| No.          | Shot      | Tee       | 2nd     |
|              | Club      | EM        | GRIZZ   |
|              | Wind      |           |         |
|              | Elevation | 10% MAX   | 15% MID |
|              |           | Notes     |         |
| 753 C        | 1. 4 T    | op 2 Left |         |

- 1. 4 Top 2 Left
  Push up 3 Rings
- 2. 4 Back 2 Right
  Setup with BG on right edge of cup

| Score       | Qualitying | Weekend |  |
|-------------|------------|---------|--|
| Round Score | Qualifying | Weekend |  |