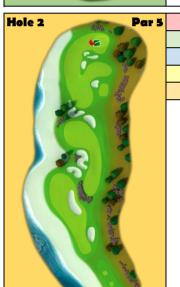

Notes

- 1. Setup with QB + P3 with Red ring on Left Rough @ MAX then swap to EM
  - 5 Top 3 Left
  - **Push to MAX**
  - 1 Ball Left Curl
  - 1 Ring OP
- 2. 3 Top 3 Left

Find landing position @ MAX Extension