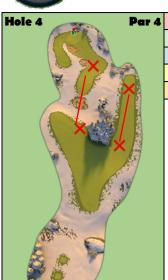

## TOURNAMENT NOTES SHEET

Sheet 1 of 3

| Rookie | Expert  |  |
|--------|---------|--|
| Dro    | Masters |  |

| Ball      | KATANA  |         |
|-----------|---------|---------|
| Shot      | Tee     | 2nd     |
| Club      | EM      | EB      |
| Wind      |         |         |
| Elevation | 10% MAX | 15% MAX |

Notes

1. 6 Top 2 Right

2. **0** Spin

Score

Par 5

Notes

\* 1% Slider per ring to 25 with Thorn \*

- 1. MAX Top 1 Left MAX OP
- 2. 5 Back