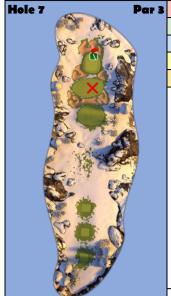

\*\* Left Side \*\*

Notes

1. 6 Top 2 Right MAX OP

2. 0.5 Top

Score Qualifying Weekend

Hole 5 Par 3

| Ball      | KM       |
|-----------|----------|
| Shot      | Tee      |
| Club      | GUARDIAN |
| Wind      |          |
| Elevation | 10% MID  |

Notes

 $\begin{array}{cc} MAX \ Back & 0.5 \ Left \\ Bottom \ of \ Green \ ring \ @ \ bottom \ of \ fringe \\ 2^{nd} \ bounce \ in \ middle \ of \ 2^{nd} \ dark \ row \ right \ of \ pin \end{array}$ 

Score Qualifying Weekend