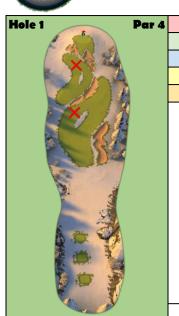

Notes

1. 6 Top 2 Right

2. **0** Spin

Score

Par 5

Notes

\* 1% Slider per ring to 25 with Thorn \*

- 1. MAX Top 1 Left MAX OP
- 2. 5 Back