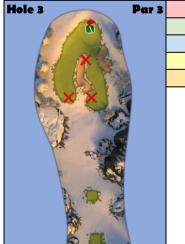

\*\* Left Side \*\*

Notes

1. 6 Top 2 Right MAX OP

2. 0.5 Top

Score Qualifying Weekend

Hole 5 Par 3

| Ball      | KM       |
|-----------|----------|
| Shot      | Tee      |
| Club      | GUARDIAN |
| Wind      |          |
| Elevation | 10% MID  |

Notes

 $\begin{array}{cc} MAX \ Back & 0.5 \ Left \\ Bottom \ of \ Green \ ring \ @ \ bottom \ of \ fringe \\ 2^{nd} \ bounce \ in \ middle \ of \ 2^{nd} \ dark \ row \ right \ of \ pin \end{array}$ 

Score Qualifying Weekend