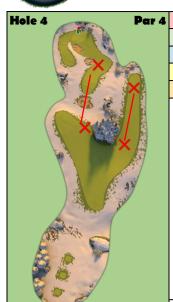

Notes

NMT 4 Back

Score Qualifying Weekend

NAV

Hole 8
Par 4

ZERK Ball Shot Tee 2nd **EM GRIZZ EM** EB Club Wind 10% MAX 10% MAX Elevation 10% MAX 20% MAX

Notes

\* Left - Layup Headwind \*

1. 2 Top 1 Left

1. MAX Top 1 Right Push to MAX

MAX OP

\* Right – Send up \*

2. 3-4 Back

Score

2. 0 Spin

Hole 9 Par 5