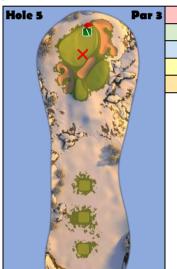

Notes

- 1. 6 Top
  Adjust in OP
  OP as Needed
- 2. 4 Back

Score

| Hole 3 Par 3 | Ball      | KM         | KATAI           | NA     | KA      | TANA     |
|--------------|-----------|------------|-----------------|--------|---------|----------|
|              | Shot      |            |                 | Tee    |         |          |
|              | Club      | SNIPER     | QB              |        | SN      | IPER     |
|              | Wind      |            |                 |        |         |          |
|              | Elevation | 10% MID    | 10% MI          | ID     | 10%     | 6 MID    |
| X X          | * Left *  |            | * Center *Notes |        | * Right | *        |
|              | 1.5 Top 1 |            | 1.5 Back 2.8    | 8 Left | 3.1 Тор | 1.8 Left |
|              | Score     | Qualifying | Weekend         |        |         |          |