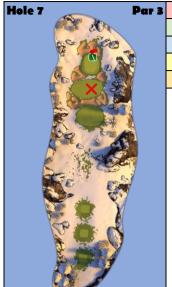

Notes

NMT 4 Back

Score Qualifying Weekend

NAV

Hole 8
Par 4

ZERK Ball Shot Tee 2nd **EM GRIZZ EM** EB Club Wind 10% MAX 10% MAX Elevation 10% MAX 20% MAX

Notes

\* Left - Layup Headwind \*

1. 2 Top 1 Left

1. MAX Top 1 Right Push to MAX

MAX OP

\* Right – Send up \*

2. 3-4 Back

Score

2. 0 Spin

Hole 9 Par 5