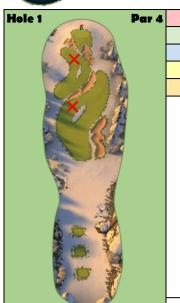

Notes

1. 6 Top 2 Right 1/2 Ball Right Curl

2. 2 Back

Score Qualifying Weekend

Hole 2 Par 5

| Ball      | TITAN   |         |  |
|-----------|---------|---------|--|
| Shot      | Tee     | 2nd     |  |
| Club      | EM      | SNIPER  |  |
| Wind      |         |         |  |
| Elevation | 10% MAX | 35% MID |  |