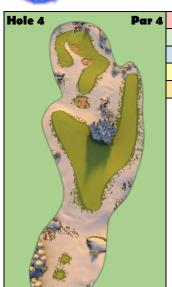

Notes

0 – 0.5 Back

Score Qualifying Weekend

| Ball      | TTTAN   |         |  |  |
|-----------|---------|---------|--|--|
| Shot      | Tee     | 2nd     |  |  |
| Club      | EM      | BD      |  |  |
| Wind      |         |         |  |  |
| Elevation | 10% MAX | 10% MAX |  |  |

Notes

- 1. 4.5 Top 0.5 Right
- 2. 3 Top 2 Left 1 Ball left curl

Score Qualifying Weekend