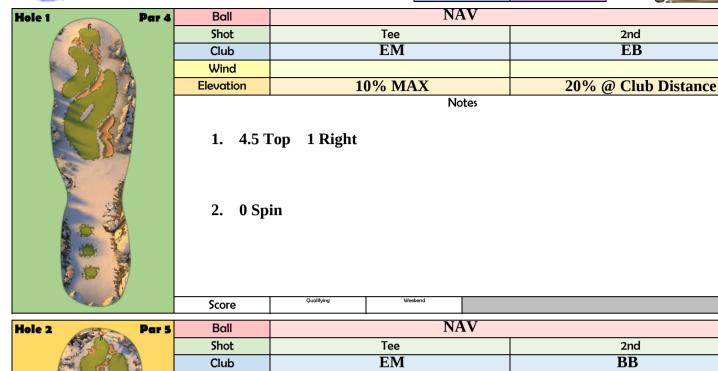

## **TOURNAMENT NOTES SHEET**

Sheet 1 of 3

| Rookie | Expert  |  |
|--------|---------|--|
| Dro    | Masters |  |

2nd

EB

2nd

BB

40% MAX

Notes

10% MAX

- 1. 4.5 Top 1 Left MAX OP 1/2 Ball Left Curl
- 2. 4.5 Back 1 Left

Wind Elevation

Score

Score

| Hole 3 Par 3 | Ball         | QUASAR      |
|--------------|--------------|-------------|
|              | Shot         | Tee         |
|              | Club         | SNIPER      |
|              | Wind         |             |
|              | Elevation    | 20% MIN     |
|              |              | Notes       |
|              | <b>3.5</b> ] | Back 2 Left |