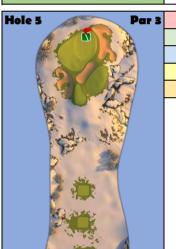

Notes

10% MAX

- 1. 4.5 Top 1 Left MAX OP 1/2 Ball Left Curl
- 2. 4.5 Back 1 Left

Wind Elevation

Score

Score

| Hole 3 Par 3 | Ball         | QUASAR      |
|--------------|--------------|-------------|
|              | Shot         | Tee         |
|              | Club         | SNIPER      |
|              | Wind         |             |
|              | Elevation    | 20% MIN     |
|              |              | Notes       |
|              | <b>3.5</b> ] | Back 2 Left |