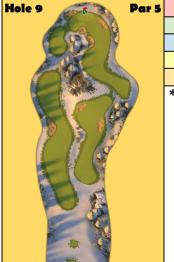

## **TOURNAMENT NOTES SHEET**

Sheet 3 of 3

| Rookie | Expert  |  |
|--------|---------|--|
| Dro    | Masters |  |

Hole 7 Par 3

| 3 | Ball      | NAV    |
|---|-----------|--------|
|   | Shot      | Tee    |
|   | Club      | SNIPER |
|   | Wind      |        |
|   | Elevation | 1:1    |
|   |           |        |

Notes

**No Move Target** 

4 Back

Score Qualifying Weekend

Hole 8

Notes

- 1. MAX Top
  Push to MAX
  MAX OP
- 2. 0 Spin

Score Qualifying Weekend

| Ball      | KM      |         | ZERK |         |         |
|-----------|---------|---------|------|---------|---------|
| Shot      | Tee     |         |      | 2nd     |         |
| Club      | EM      | SNIPER  |      | EM      | THORN   |
| Wind      |         |         |      |         |         |
| Elevation | 10% MAX | 35% MAX |      | 10% MAX | 15% MAX |

\* Headwind/Crosswind – Left Side \* Notes

\* Tailwind – Right Side \*

1. 3 Top 3 Left MAX OP

1. MAX Top
Push to MAX
MAX OP

2. 4 Back 3 Left

2. 0 - 0.5 Top

Score Qualifying Weekend

Round Score Qualifying Weekend