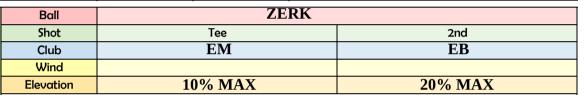

Notes

0 – 0.5 Back

Score Qualifying Weekend

| Ball      | TTTAN   |         |  |  |
|-----------|---------|---------|--|--|
| Shot      | Tee     | 2nd     |  |  |
| Club      | EM      | BD      |  |  |
| Wind      |         |         |  |  |
| Elevation | 10% MAX | 10% MAX |  |  |

Notes

- 1. 4.5 Top 0.5 Right
- 2. 3 Top 2 Left 1 Ball left curl

Score Qualifying Weekend