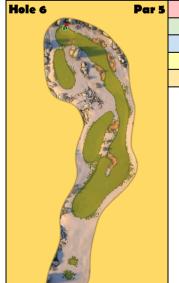

## **TOURNAMENT NOTES SHEET**

Sheet 3 of 3

| Rookie | Expert  |  |
|--------|---------|--|
| Dro    | Masters |  |

Hole 7 Par 3

| 3 | Ball      | NAV    |
|---|-----------|--------|
|   | Shot      | Tee    |
|   | Club      | SNIPER |
|   | Wind      |        |
|   | Elevation | 1:1    |
|   |           |        |

Notes

**No Move Target** 

4 Back

Score Qualifying Weekend

Hole 8

Notes

- 1. MAX Top
  Push to MAX
  MAX OP
- 2. 0 Spin

Score Qualifying Weekend